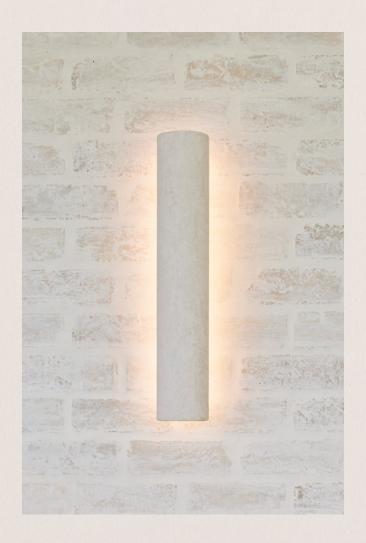

In parallel to the architectural design, Articolo and Studio Goss worked in tandem to design the bespoke 12:40 wall sconce specifically for the home. The 12:40 wall sconce complements the subtle curves of Cape Schanck House. With a process that took two years to engineer, the collection's distinctive feature lies in its ability to harmoniously match the finish of the 12:40 shade with the applied architectural finishes of your walls – be it Tadelakt, Marmarino, or render finishes. This ingenious feature transforms the 12:40 creating a seamless sculptural element that blurs the line between art and ambient lighting.

With a range of bespoke applied finishes available and providing further scope to apply additional customised finishes on site. The 12:40 is also available in travertine, alabaster, cast glass, and a range of exquisite Italian timber veneers.