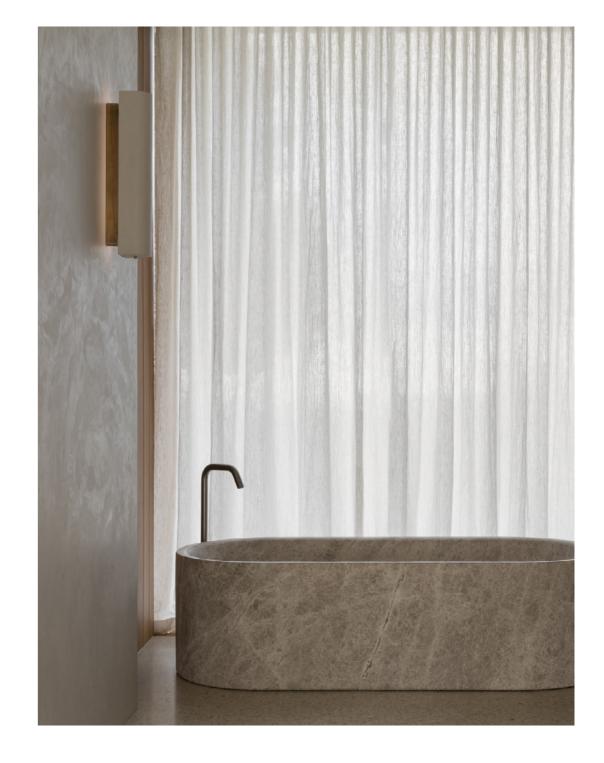

In parallel to the architectural design, Articolo and Studio Goss worked in tandem to design the bespoke 12:40 wall sconce specifically for the home. The 12:40 wall sconce complements the subtle curves of Cape Schanck House. With a process that took two years to engineer, the collection's distinctive feature lies in its ability to harmoniously match the finish of the 12:40 shade with the applied architectural finishes of your walls – be it Tadelakt, Marmarino, or render finishes. This ingenious feature transforms the 12:40 creating a seamless sculptural element that blurs the line between art and ambient lighting.

With a range of bespoke applied finishes available and providing further scope to apply additional customised finishes on site. The 12:40 is also available in travertine, alabaster, cast glass, and a range of exquisite Italian timber veneers.