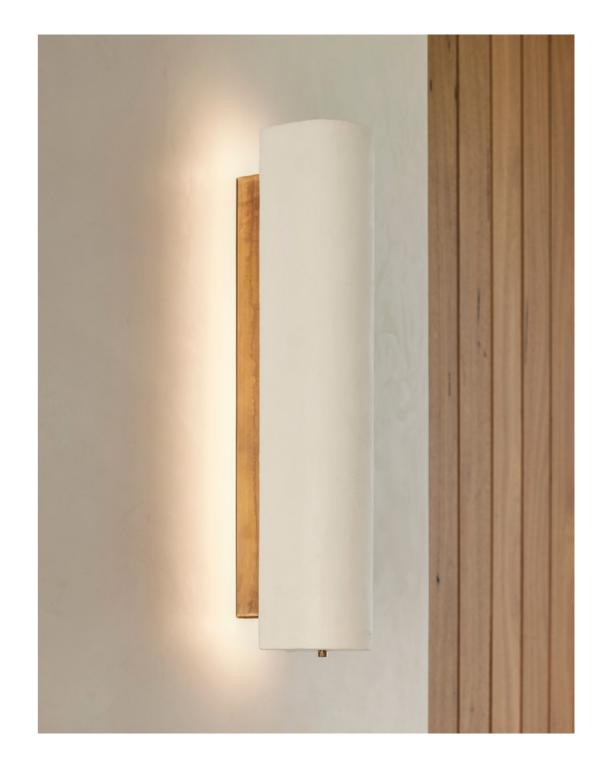

In parallel to the architectural design, Articolo and Studio Goss worked in tandem to design the bespoke 12:40 wall sconce specifically for the home. The 12:40 wall sconce complements the subtle curves of Cape Schanck House. With a process that took two years to engineer, the collection's distinctive feature lies in its ability to harmoniously match the finish of the 12:40 shade with the applied architectural finishes of your walls – be it Tadelakt, Marmarino, or render finishes. This ingenious feature transforms the 12:40 creating a seamless sculptural element that blurs the line between art and ambient lighting.

With a range of bespoke applied finishes available and providing further scope to apply additional customised finishes on site. The 12:40 is also available in travertine, alabaster, cast glass, and a range of exquisite Italian timber veneers.

Beyond its architectural aesthetics, the 12:40 wall sconce is equipped with cutting-edge tuneable white technology. This innovative feature seamlessly adjusts the colour temperature of white light to mimic the natural shifts in sunlight throughout the day, offering a host of wellness benefits, including the ability to influence and restore your body's circadian rhythm.