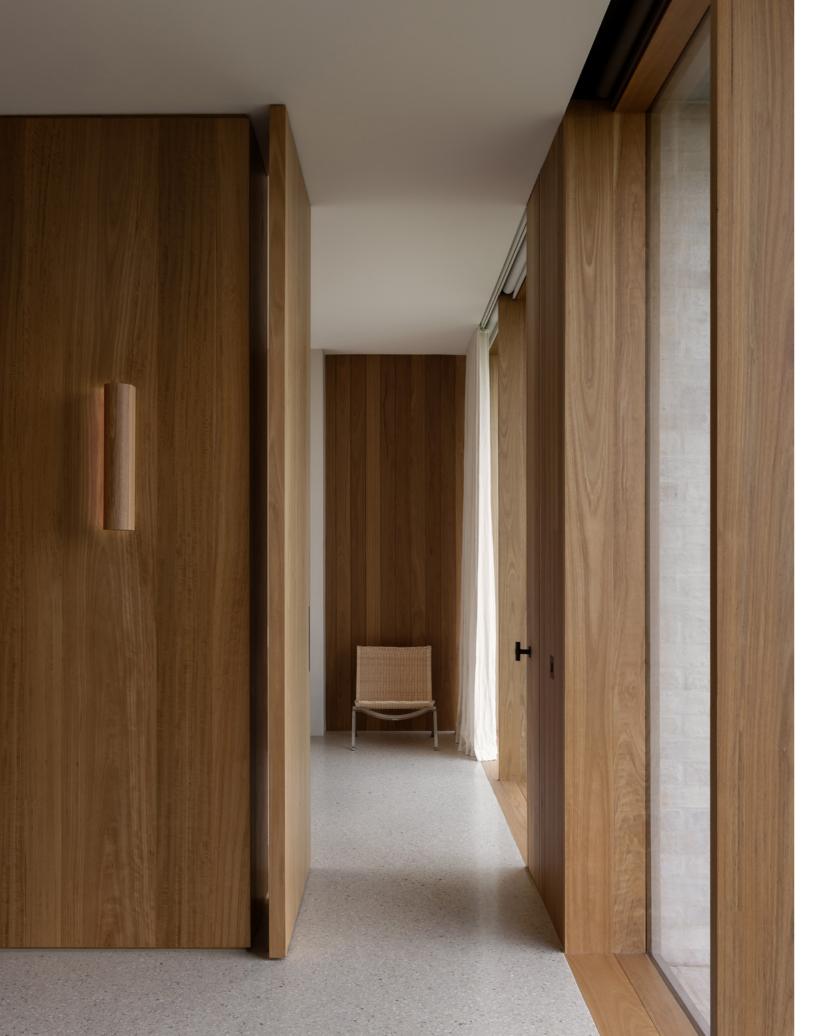

In parallel to the architectural design, Articolo and Studio Goss worked in tandem to design the bespoke 12:40 wall sconce specifically for the home. The 12:40 wall sconce complements the subtle curves of Cape Schanck House. With a process that took two years to engineer, the collection's distinctive feature lies in its ability to harmoniously match the finish of the 12:40 shade with the applied architectural finishes of your walls – be it Tadelakt, Marmarino, or render finishes. This ingenious feature transforms the 12:40 creating a seamless sculptural element that blurs the line between art and ambient lighting.

With a range of bespoke applied finishes available and providing further scope to apply additional customised finishes on site. The 12:40 is also available in travertine, alabaster, cast glass, and a range of exquisite Italian timber veneers.