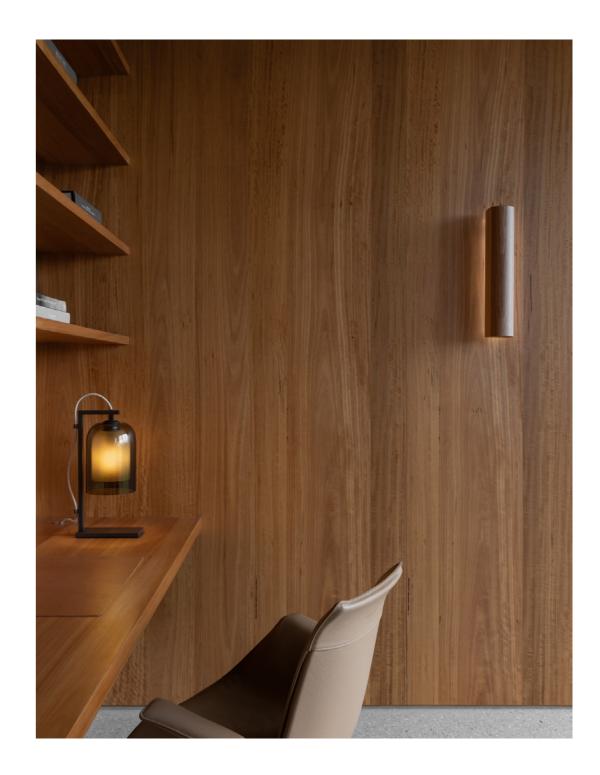

With a range of bespoke applied finishes available and providing further scope to apply additional customised finishes on site. The 12:40 is also available in travertine, alabaster, cast glass, and a range of exquisite Italian timber veneers.