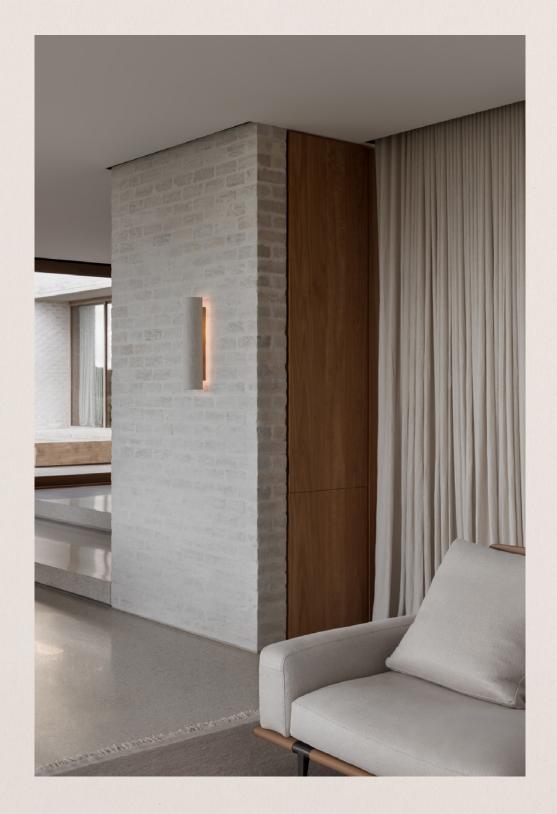

In parallel to the architectural design, Articolo and Studio Goss worked in tandem to design the bespoke 12:40 wall sconce specifically for the home. The 12:40 wall sconce complements the subtle curves of Cape Schanck House. With a process that took two years to engineer, the collection's distinctive feature lies in its ability to harmoniously match the finish of the 12:40 shade with the applied architectural finishes of your walls – be it Tadelakt, Marmarino, or render finishes. This ingenious feature transforms the 12:40 creating a seamless sculptural element that blurs the line between art and ambient lighting.

With a range of bespoke applied finishes available and providing further scope to apply additional customised finishes on site. The 12:40 is also available in travertine, alabaster, cast glass, and a range of exquisite Italian timber veneers.