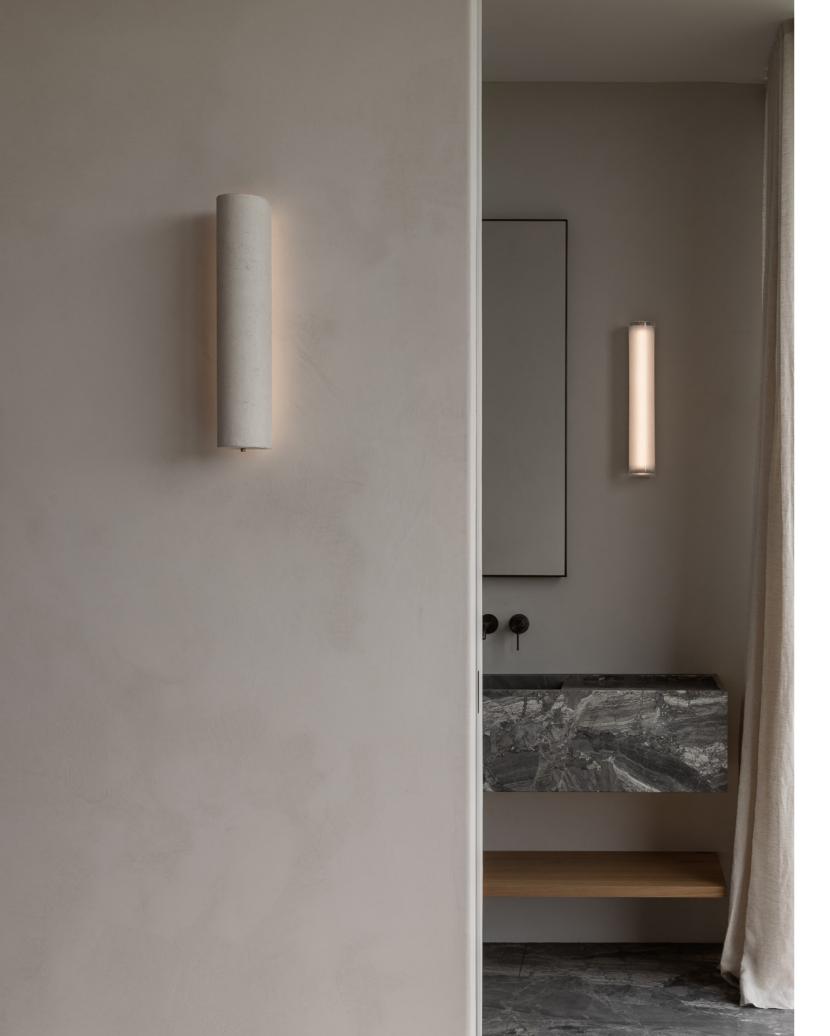

In parallel to the architectural design, Articolo and Studio Goss worked in tandem to design the bespoke 12:40 wall sconce specifically for the home. The 12:40 wall sconce complements the subtle curves of Cape Schanck House. With a process that took two years to engineer, the collection's distinctive feature lies in its ability to harmoniously match the finish of the 12:40 shade with the applied architectural finishes of your walls – be it Tadelakt, Marmarino, or render finishes. This ingenious feature transforms the 12:40 creating a seamless sculptural element that blurs the line between art and ambient lighting.

With a range of bespoke applied finishes available and providing further scope to apply additional customised finishes on site. The 12:40 is also available in travertine, alabaster, cast glass, and a range of exquisite Italian timber veneers.