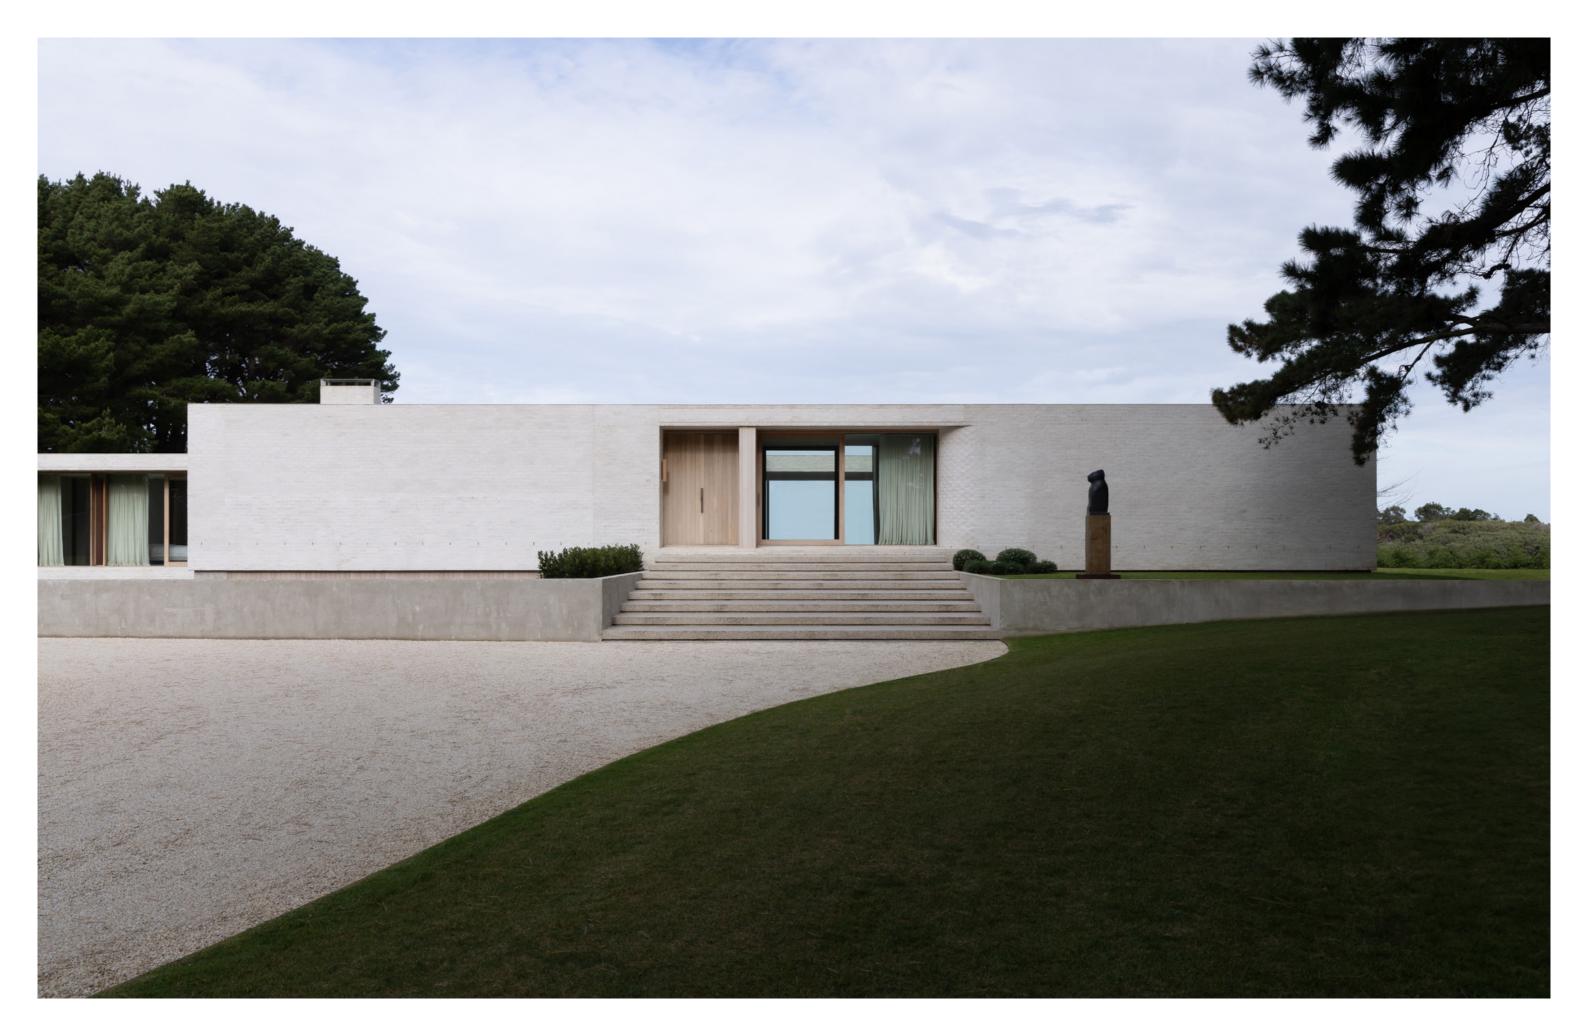

## ARTICOLO

12:40

12:40 LIGHTING COLECTION

We are thrilled to introduce our latest collection, the 12:40. Born from a dynamic collaboration between Studio Goss and Articolo Studios.

Studio Goss was engaged to design the 'Cape Schanck House' which began as a series of blank, enigmatic forms, animated by the play of light. The project exudes a timeless allure, skilfully balancing bold architectural statements with subtle touches that invoke serenity, sanctuary, and a reflective connection with nature.

In parallel to the architectural design, Articolo and Studio Goss worked in tandem to design the bespoke 12:40 wall sconce specifically for the home. The 12:40 wall sconce complements the subtle curves of Cape Schanck House. With a process that took two years to engineer, the collection's distinctive feature lies in its ability to harmoniously match the finish of the 12:40 shade with the applied architectural finishes of your walls – be it Tadelakt, Marmarino, or render finishes. This ingenious feature transforms the 12:40 creating a seamless sculptural element that blurs the line between art and ambient lighting.