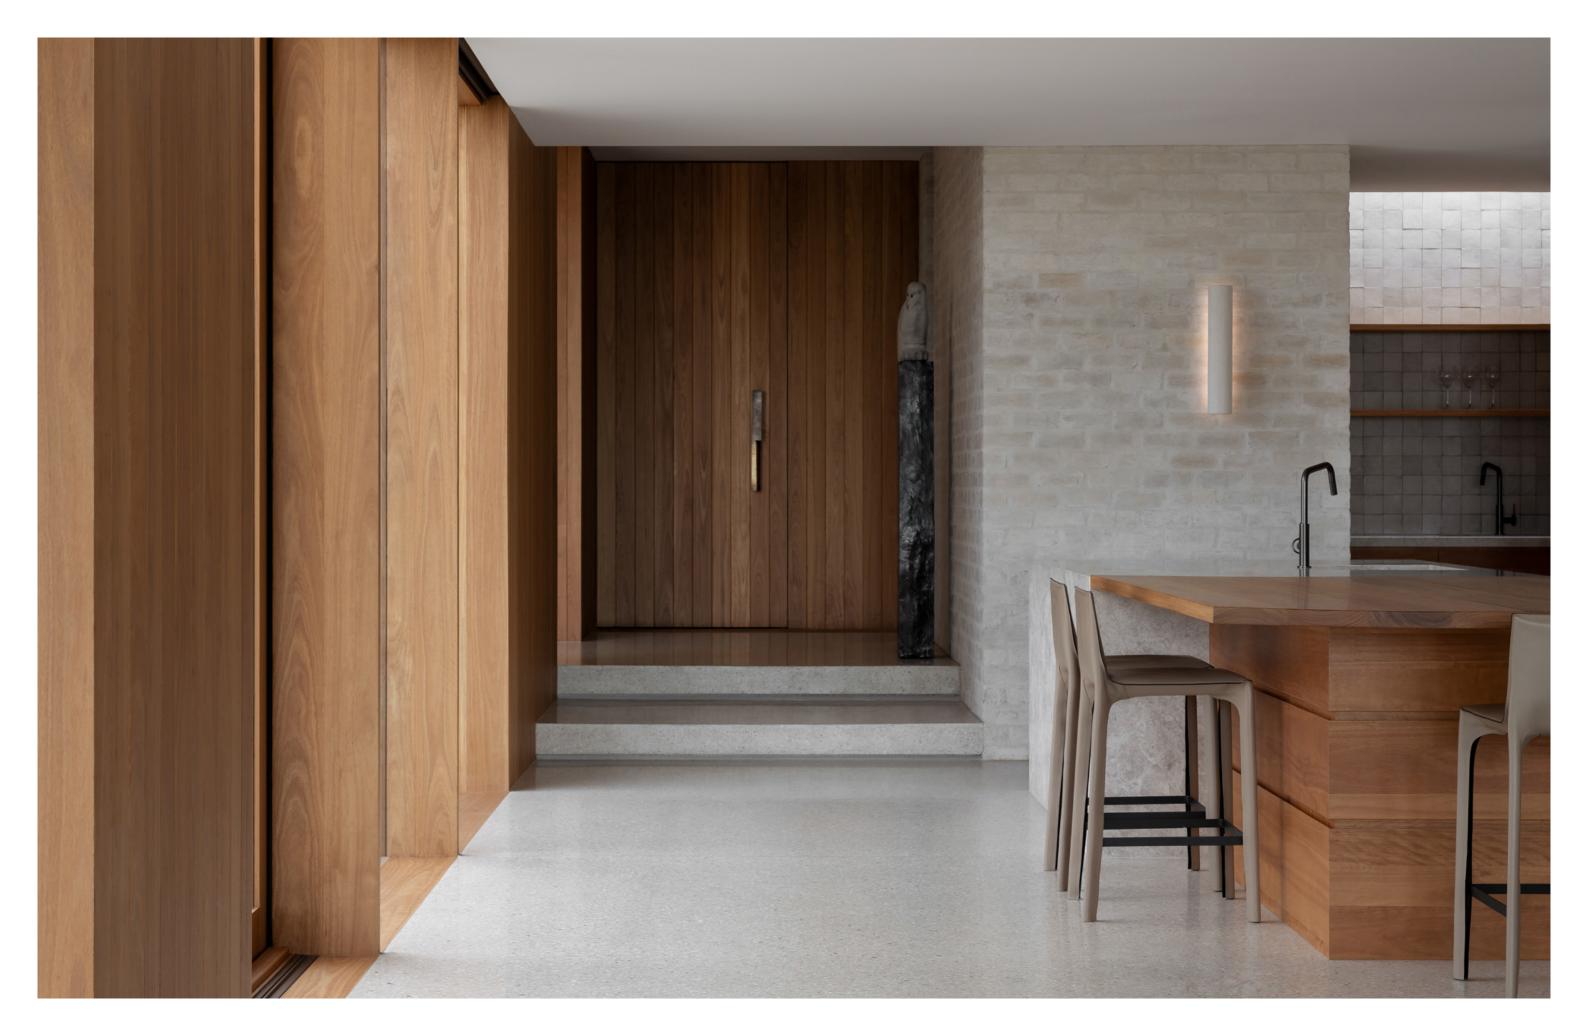

In parallel to the architectural design, Articolo and Studio Goss worked in tandem to design the bespoke 12:40 wall sconce specifically for the home. The 12:40 wall sconce complements the subtle curves of Cape Schanck House. With a process that took two years to engineer, the collection's distinctive feature lies in its ability to harmoniously match the finish of the 12:40 shade with the applied architectural finishes of your walls – be it Tadelakt, Marmarino, or render finishes. This ingenious feature transforms the 12:40 creating a seamless sculptural element that blurs the line between art and ambient lighting.

With a range of bespoke applied finishes available and providing further scope to apply additional customised finishes on site. The 12:40 is also available in travertine, alabaster, cast glass, and a range of exquisite Italian timber veneers.