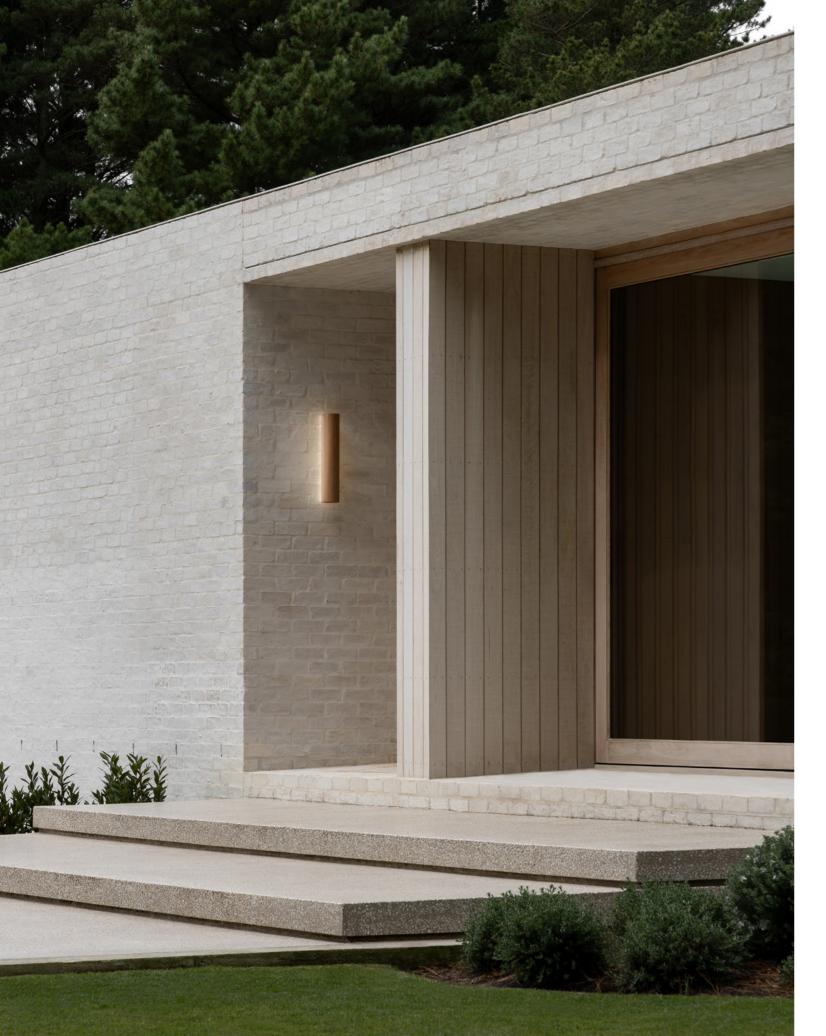

In parallel to the architectural design, Articolo and Studio Goss worked in tandem to design the bespoke 12:40 wall sconce specifically for the home. The 12:40 wall sconce complements the subtle curves of Cape Schanck House. With a process that took two years to engineer, the collection's distinctive feature lies in its ability to harmoniously match the finish of the 12:40 shade with the applied architectural finishes of your walls – be it Tadelakt, Marmarino, or render finishes. This ingenious feature transforms the 12:40 creating a seamless sculptural element that blurs the line between art and ambient lighting.

With a range of bespoke applied finishes available and providing further scope to apply additional customised finishes on site. The 12:40 is also available in travertine, alabaster, cast glass, and a range of exquisite Italian timber veneers.