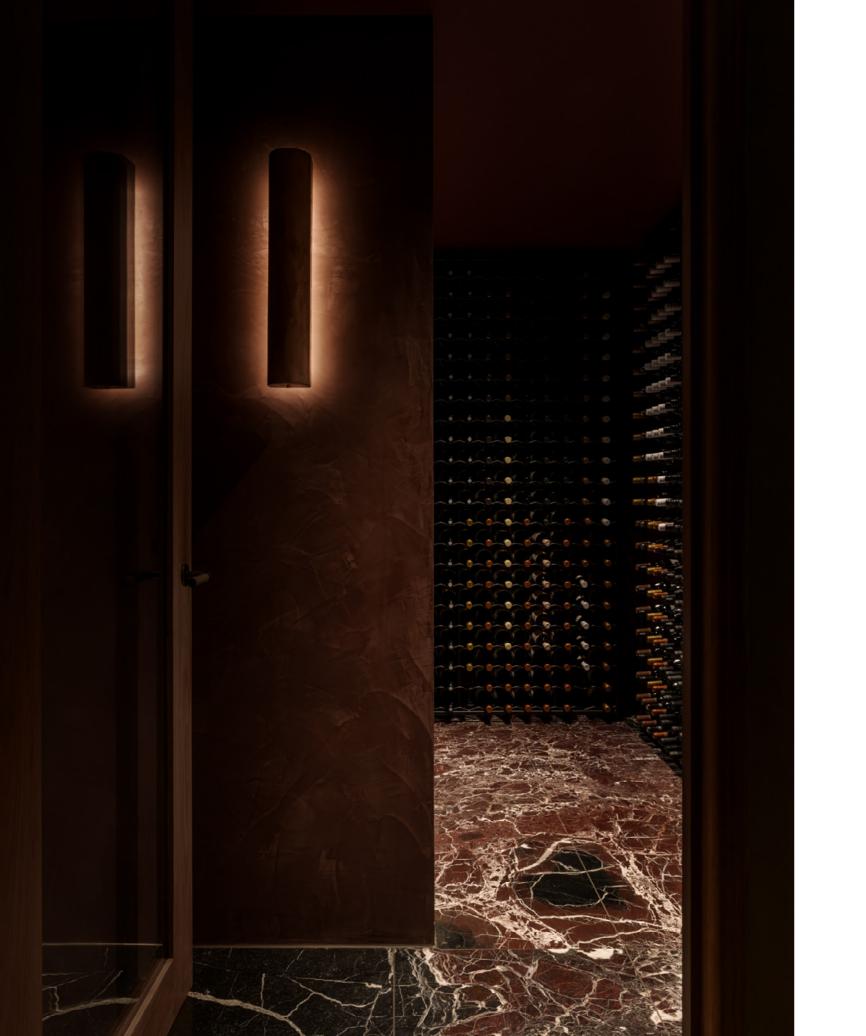

In parallel to the architectural design, Articolo and Studio Goss worked in tandem to design the bespoke 12:40 wall sconce specifically for the home. The 12:40 wall sconce complements the subtle curves of Cape Schanck House. With a process that took two years to engineer, the collection's distinctive feature lies in its ability to harmoniously match the finish of the 12:40 shade with the applied architectural finishes of your walls – be it Tadelakt, Marmarino, or render finishes. This ingenious feature transforms the 12:40 creating a seamless sculptural element that blurs the line between art and ambient lighting.

Beyond its architectural aesthetics, the 12:40 wall sconce is equipped with cutting-edge tuneable white technology. This innovative feature seamlessly adjusts the colour temperature of white light to mimic the natural shifts in sunlight throughout the day, offering a host of wellness benefits, including the ability to influence and restore your body's circadian rhythm.