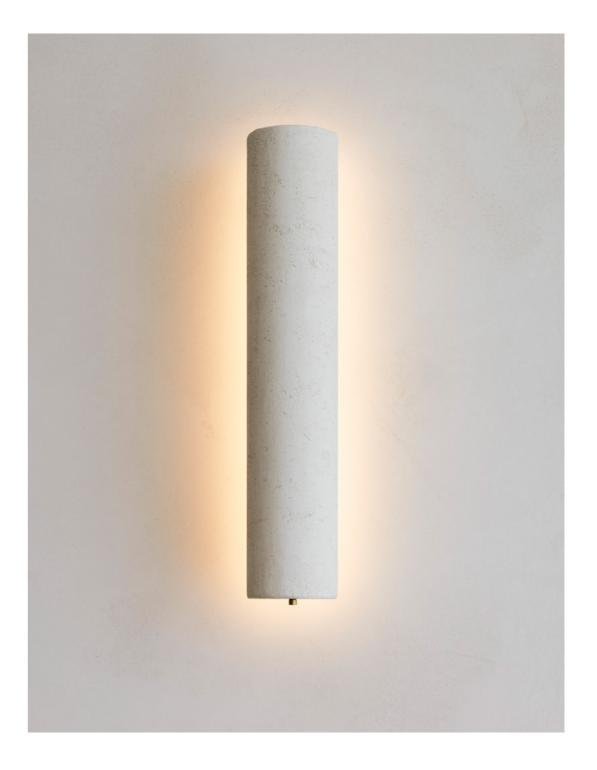

In parallel to the architectural design, Articolo and Studio Goss worked in tandem to design the bespoke 12:40 wall sconce specifically for the home. The 12:40 wall sconce complements the subtle curves of Cape Schanck House. With a process that took two years to engineer, the collection's distinctive feature lies in its ability to harmoniously match the finish of the 12:40 shade with the applied architectural finishes of your walls – be it Tadelakt, Marmarino, or render finishes. This ingenious feature transforms the 12:40 creating a seamless sculptural element that blurs the line between art and ambient lighting.

Beyond its architectural aesthetics, the 12:40 wall sconce is equipped with cutting-edge tuneable white technology. This innovative feature seamlessly adjusts the colour temperature of white light to mimic the natural shifts in sunlight throughout the day, offering a host of wellness benefits, including the ability to influence and restore your body's circadian rhythm.