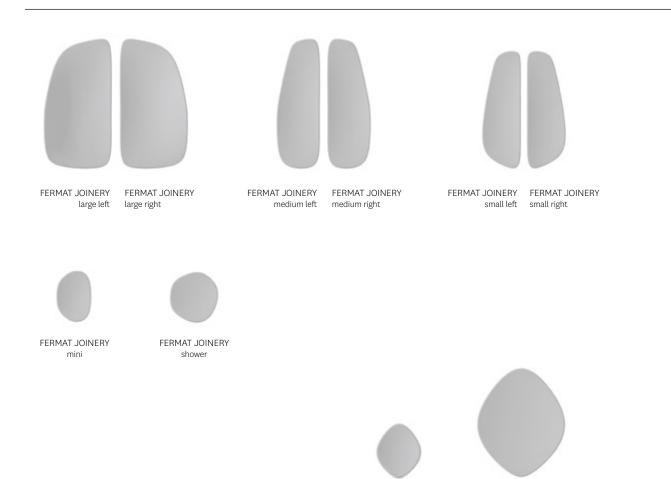

## **ENTRANCE HANDLE** COLLECTION



## JOINERY HANDLE COLLECTION



MESSINA JOINERY small

MESSINA JOINERY medium

## WALL HOOK COLLECTION





MESSINA WALL HOOK

PESCARA WALL HOOK



## **FERMAT ENTRANCE** DOOR - HOLE SPACING



If handle is mounted on only one side, drill four 10mm holes.







### STEPS:

- 1. DRILL 4 x 7mm HOLES INTO DOOR
- 2. DRILL HOLE FOR 35mm SHAFT (SIZE WILL DEPEND ON DOOR MATERIAL)
- 3. INSERT EXTERNAL HANDLE THROUGH DOOR
- 4. TIGHTEN 4 x M6 BOLTS
- 5. APPLY RETAINING COMPOUND TO SHAFT
- 6. SLIDE INTERNAL HANDLE OVER SHAFT
- 7. INSERT BOTH GRUB SCREWS AND TIGHTEN WITH ALLEN KEY







#### STEPS:

DRILL 4 x 10mm HOLES INTO DOOR
INSERT JOINERY BOLTS

#### **BARBERA studio & showroom**

By appointment: 5/213 Sunshine Road Tottenham 3012 VIC Australia

+61 3 9314 4273 info@barberadesign.com www.barberadesign.com

Exclusively sold