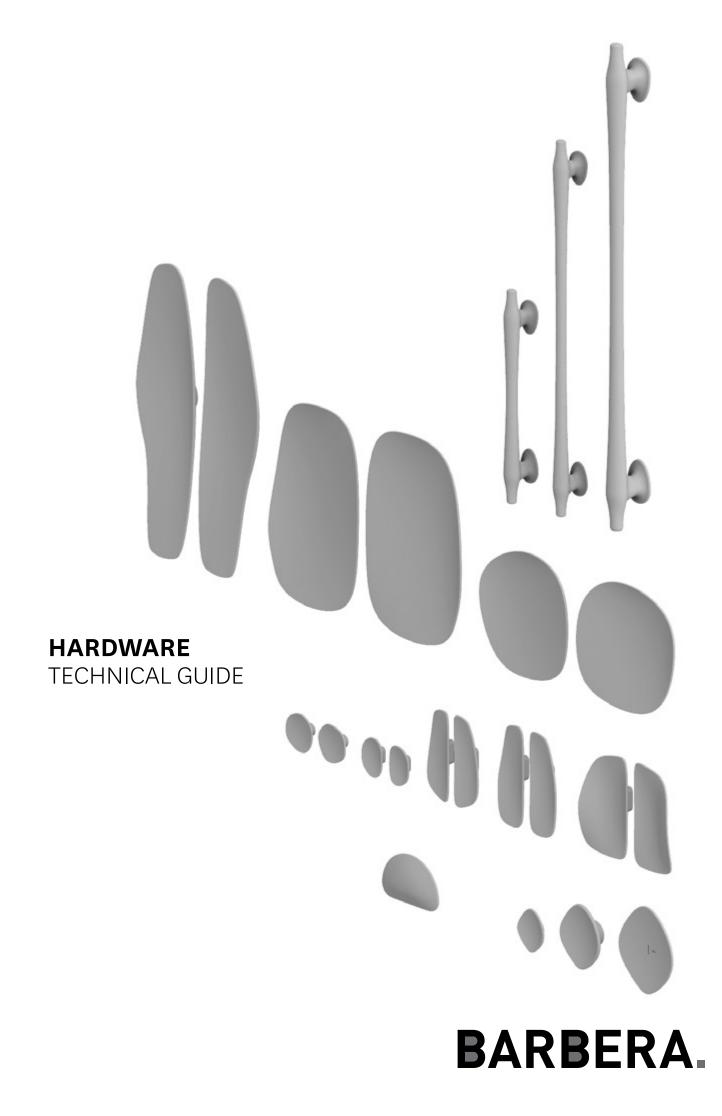

## **ENTRANCE HANDLE** COLLECTION

## JOINERY HANDLE COLLECTION

MESSINA JOINERY small

MESSINA JOINERY medium

## WALL HOOK COLLECTION

MESSINA WALL HOOK

PESCARA WALL HOOK