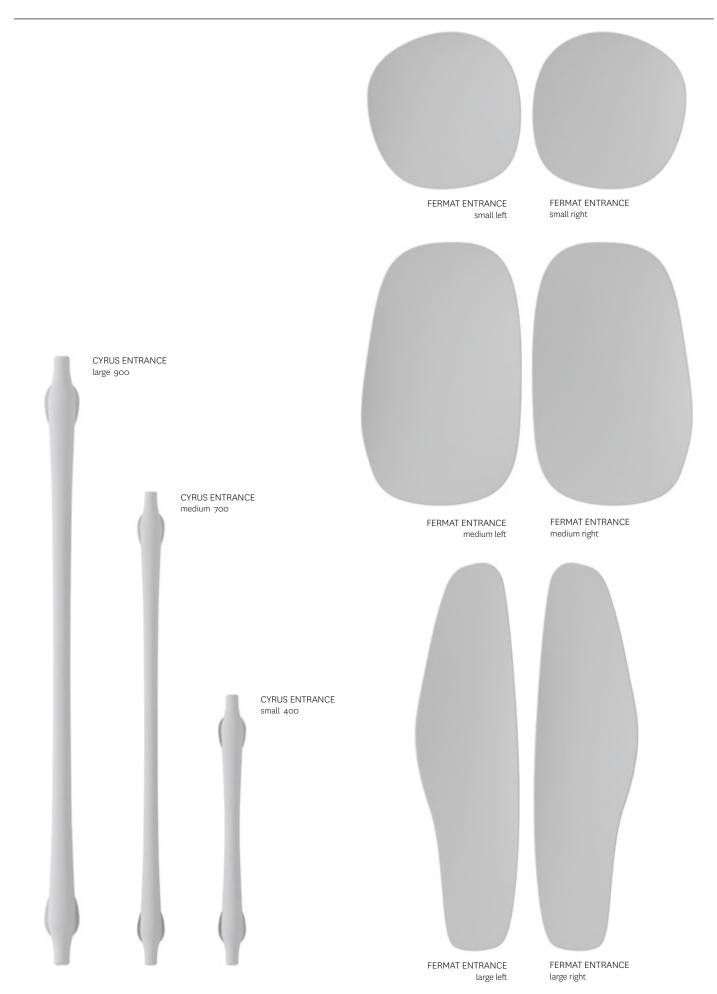

## **ENTRANCE HANDLE** COLLECTION

## **FERMAT ENTRANCE** DOOR - HOLE SPACING

If handle is mounted on only one side, drill four 10mm holes.