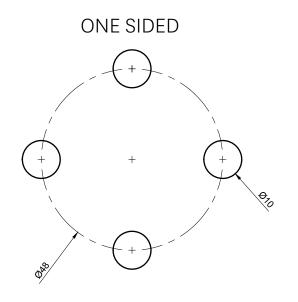

## **FERMAT ENTRANCE** DOOR - HOLE SPACING

If handle is mounted on only one side, drill four 10mm holes.