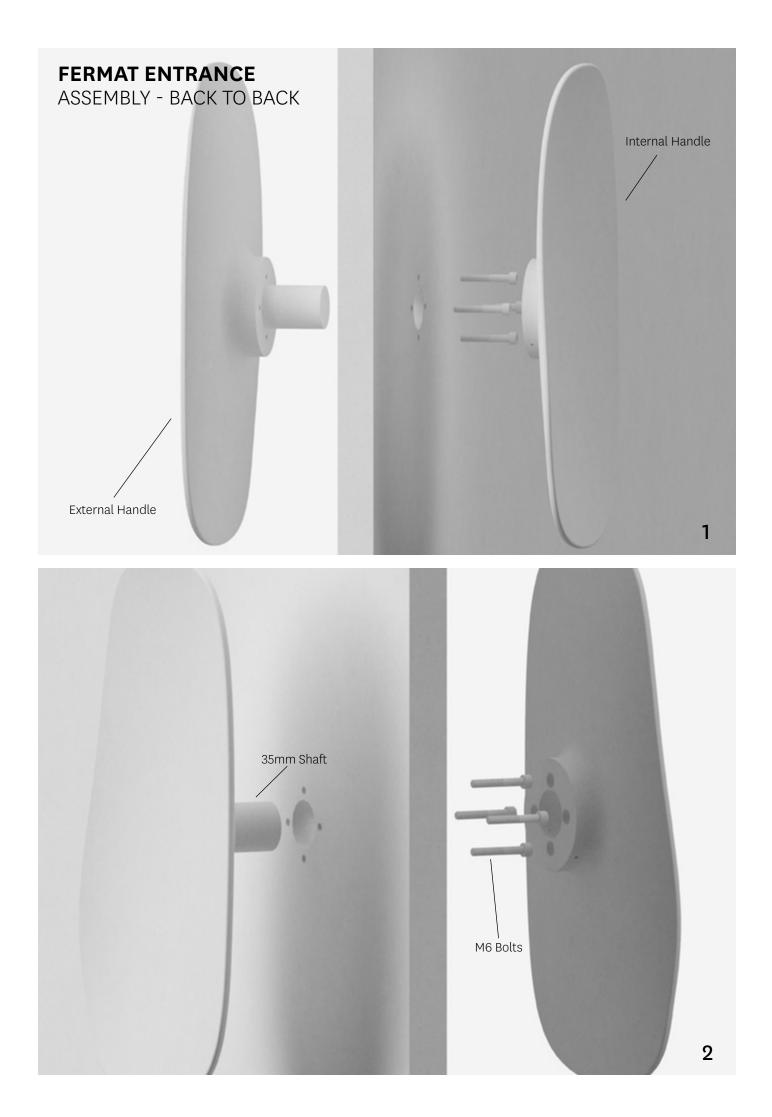

### STEPS:

- 1. DRILL 4 x 7mm HOLES INTO DOOR
- 2. DRILL HOLE FOR 35mm SHAFT (SIZE WILL DEPEND ON DOOR MATERIAL)
- 3. INSERT EXTERNAL HANDLE THROUGH DOOR
- 4. TIGHTEN 4 x M6 BOLTS
- 5. APPLY RETAINING COMPOUND TO SHAFT
- 6. SLIDE INTERNAL HANDLE OVER SHAFT
- 7. INSERT BOTH GRUB SCREWS AND TIGHTEN WITH ALLEN KEY