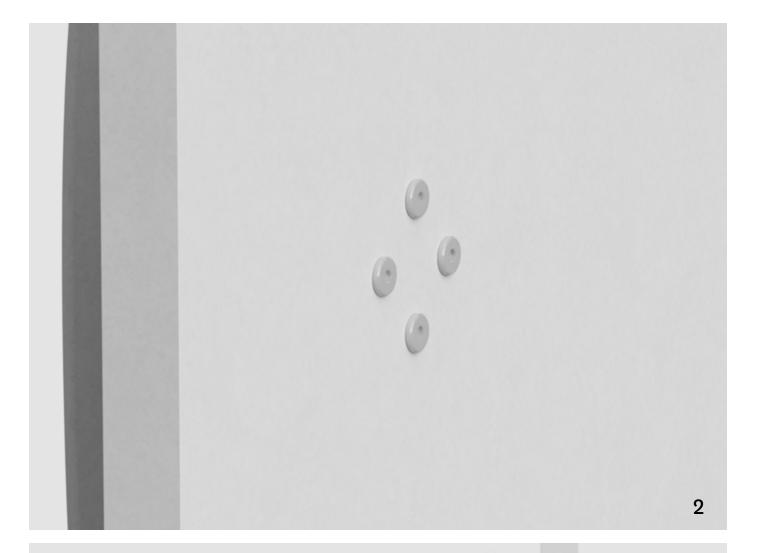

## **FERMAT ENTRANCE** DOOR - HOLE SPACING

If handle is mounted on only one side, drill four 10mm holes.