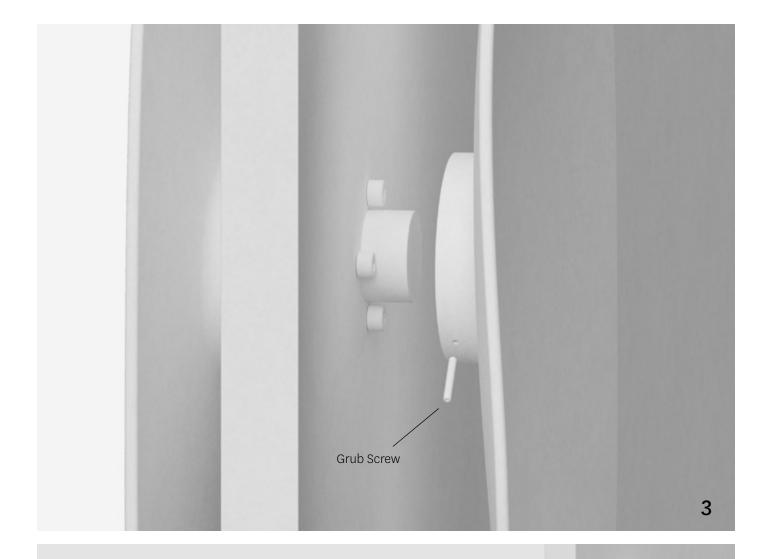

### STEPS:

- 1. DRILL 4 x 7mm HOLES INTO DOOR
- 2. DRILL HOLE FOR 35mm SHAFT (SIZE WILL DEPEND ON DOOR MATERIAL)
- 3. INSERT EXTERNAL HANDLE THROUGH DOOR
- 4. TIGHTEN 4 x M6 BOLTS
- 5. APPLY RETAINING COMPOUND TO SHAFT
- 6. SLIDE INTERNAL HANDLE OVER SHAFT
- 7. INSERT BOTH GRUB SCREWS AND TIGHTEN WITH ALLEN KEY