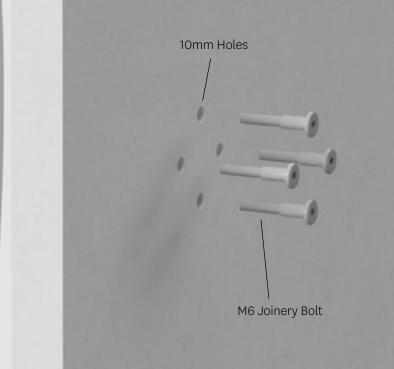

## **FERMAT ENTRANCE** DOOR - HOLE SPACING

If handle is mounted on only one side, drill four 10mm holes.

#### STEPS:

DRILL 4 x 10mm HOLES INTO DOOR
INSERT JOINERY BOLTS