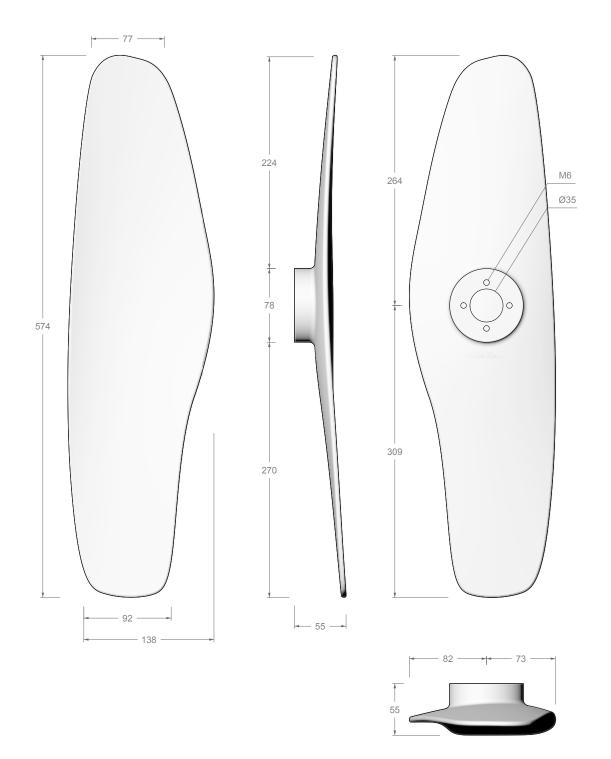

### STEPS:

- 1. DRILL 4 x 7mm HOLES INTO DOOR
- 2. DRILL HOLE FOR 35mm SHAFT (SIZE WILL DEPEND ON DOOR MATERIAL)
- 3. INSERT EXTERNAL HANDLE THROUGH DOOR
- 4. TIGHTEN 4 x M6 BOLTS
- 5. APPLY RETAINING COMPOUND TO SHAFT
- 6. SLIDE INTERNAL HANDLE OVER SHAFT
- 7. INSERT BOTH GRUB SCREWS AND TIGHTEN WITH ALLEN KEY