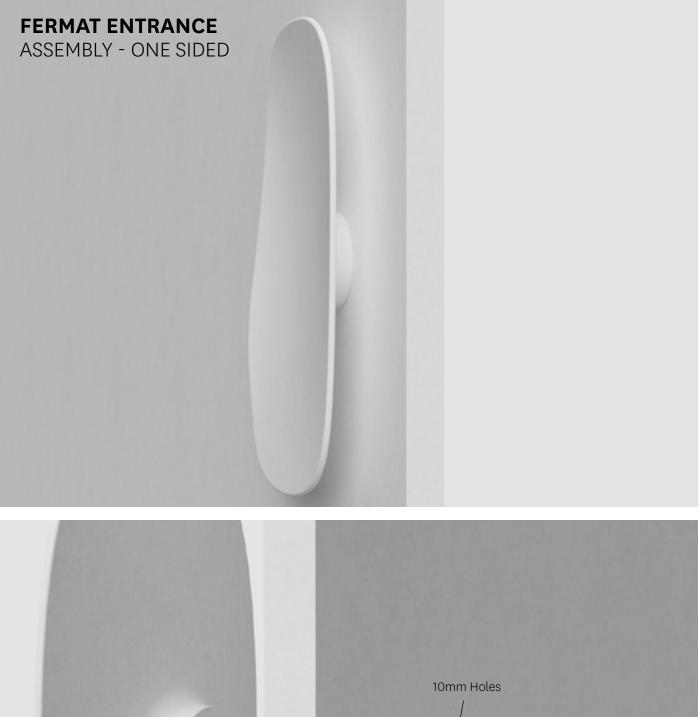

## **FERMAT ENTRANCE** DOOR - HOLE SPACING

If handle is mounted on only one side, drill four 10mm holes.

#### STEPS:

DRILL 4 x 10mm HOLES INTO DOOR
INSERT JOINERY BOLTS