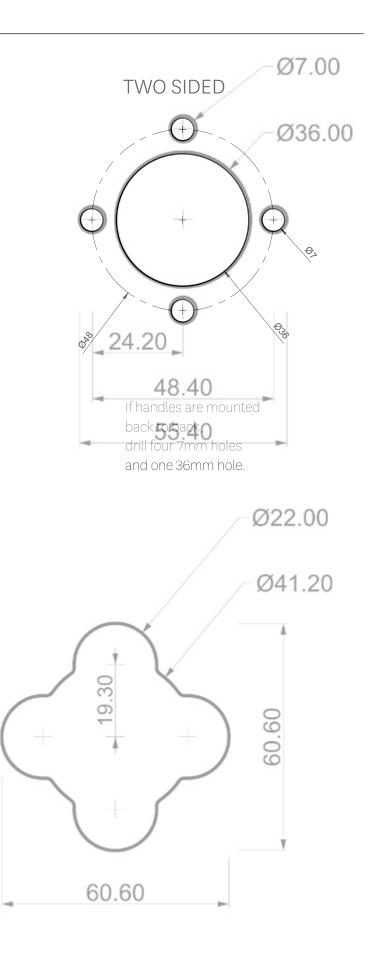

## **ENTRANCE HANDLE** COLLECTION



## JOINERY HANDLE COLLECTION



MESSINA JOINERY small

MESSINA JOINERY medium

## WALL HOOK COLLECTION





MESSINA WALL HOOK

PESCARA WALL HOOK



## **FERMAT ENTRANCE** DOOR - HOLE SPACING



If handle is mounted on only one side, drill four 10mm holes.







### STEPS:

- 1. DRILL 4 x 7mm HOLES INTO DOOR
- 2. DRILL HOLE FOR 35mm SHAFT (SIZE WILL DEPEND ON DOOR MATERIAL)
- 3. INSERT EXTERNAL HANDLE THROUGH DOOR
- 4. TIGHTEN 4 x M6 BOLTS
- 5. APPLY RETAINING COMPOUND TO SHAFT
- 6. SLIDE INTERNAL HANDLE OVER SHAFT
- 7. INSERT BOTH GRUB SCREWS AND TIGHTEN WITH ALLEN KEY







#### STEPS:

DRILL 4 x 10mm HOLES INTO DOOR
INSERT JOINERY BOLTS

#### **BARBERA studio & showroom**

By appointment: 5/213 Sunshine Road Tottenham 3012 VIC Australia

+61 3 9314 4273 info@barberadesign.com www.barberadesign.com

Exclusively sold within Victoria Australia GET SPECIFIED Dan Robertshaw 0488116949 helpme@getspecified.com.au

# BARBERA.