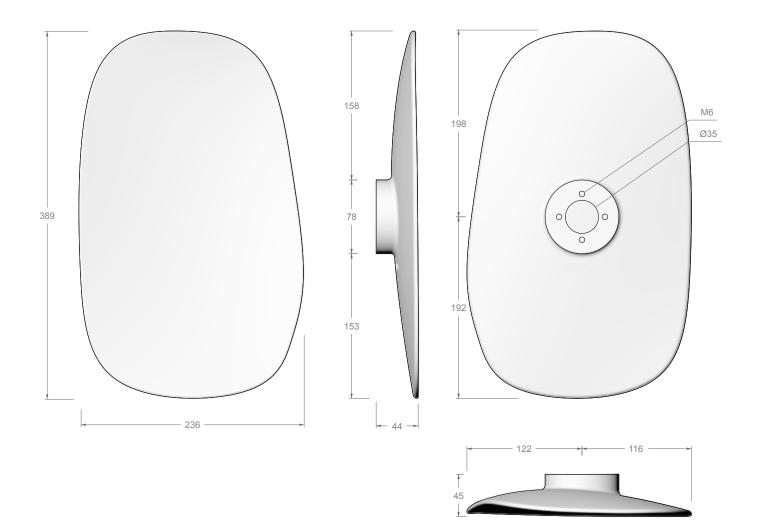

## FERMAT ENTRANCE MEDIUM

#### STEPS:

- 1. DRILL 4 x 7mm HOLES INTO DOOR
- 2. DRILL HOLE FOR 35mm SHAFT (SIZE WILL DEPEND ON DOOR MATERIAL)
- 3. INSERT EXTERNAL HANDLE THROUGH DOOR
- 4. TIGHTEN 4 x M6 BOLTS
- 5. APPLY RETAINING COMPOUND TO SHAFT
- 6. SLIDE INTERNAL HANDLE OVER SHAFT
- 7. INSERT BOTH GRUB SCREWS AND TIGHTEN WITH ALLEN KEY