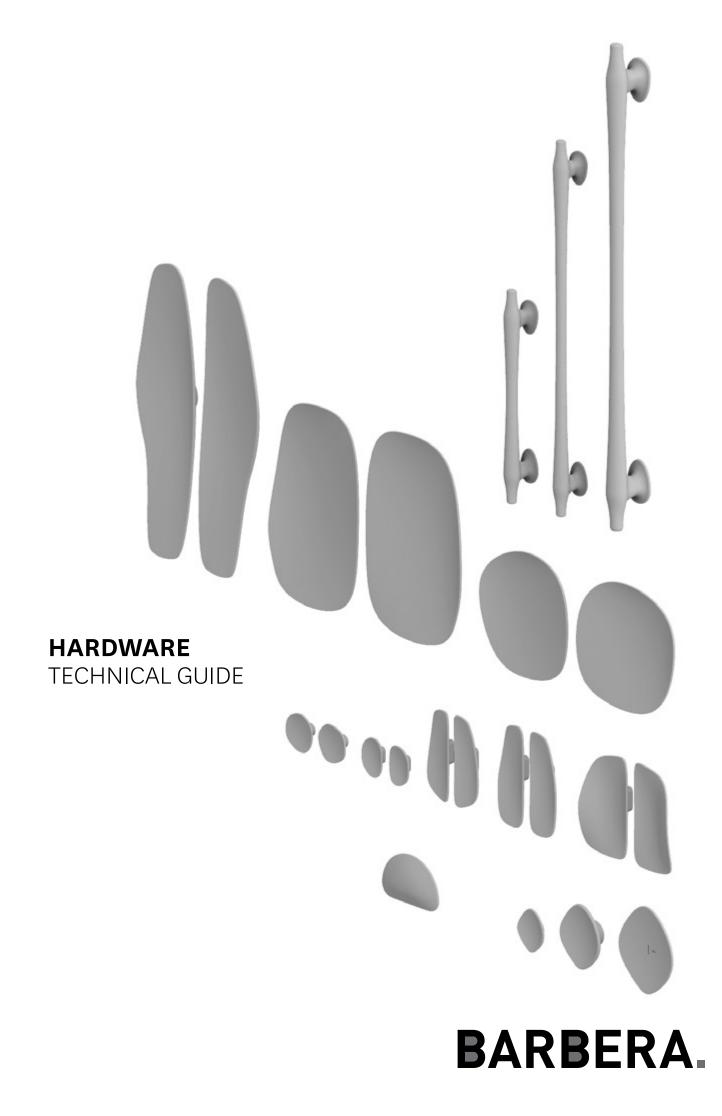

## **ENTRANCE HANDLE** COLLECTION



# JOINERY HANDLE COLLECTION



MESSINA JOINERY small

MESSINA JOINERY medium

## WALL HOOK COLLECTION





MESSINA WALL HOOK

PESCARA WALL HOOK

## FERMAT ENTRANCE MEDIUM



## **FERMAT ENTRANCE** DOOR - HOLE SPACING



If handle is mounted on only one side, drill four 10mm holes.







#### STEPS:

- 1. DRILL 4 x 7mm HOLES INTO DOOR
- 2. DRILL HOLE FOR 35mm SHAFT (SIZE WILL DEPEND ON DOOR MATERIAL)
- 3. INSERT EXTERNAL HANDLE THROUGH DOOR
- 4. TIGHTEN 4 x M6 BOLTS
- 5. APPLY RETAINING COMPOUND TO SHAFT
- 6. SLIDE INTERNAL HANDLE OVER SHAFT
- 7. INSERT BOTH GRUB SCREWS AND TIGHTEN WITH ALLEN KEY







#### STEPS:

DRILL 4 x 10mm HOLES INTO DOOR
INSERT JOINERY BOLTS

#### **BARBERA studio & showroom**

By appointment: 5/213 Sunshine Road Tottenham 30