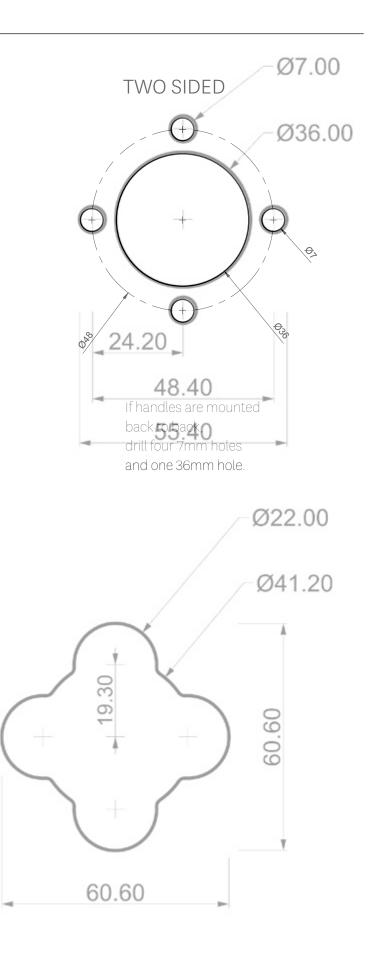

## **FERMAT ENTRANCE** DOOR - HOLE SPACING

If handle is mounted on only one side, drill four 10mm holes.