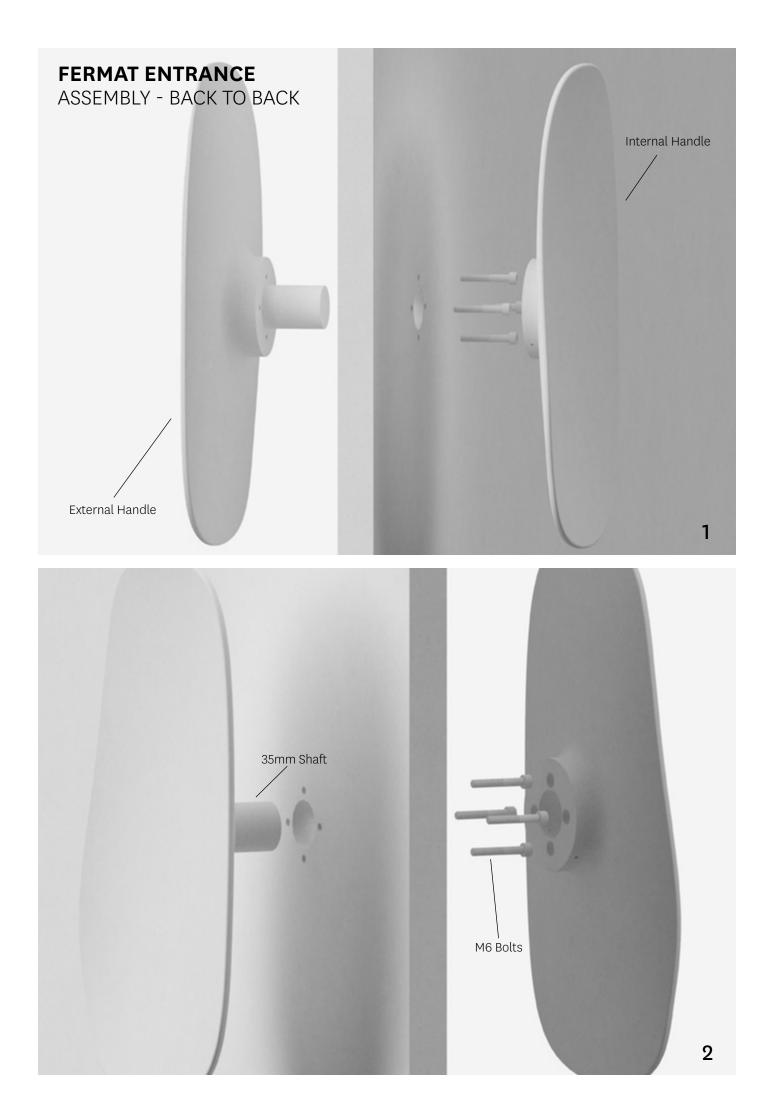

#### STEPS:

- 1. DRILL 4 x 7mm HOLES INTO DOOR
- 2. DRILL HOLE FOR 35mm SHAFT (SIZE WILL DEPEND ON DOOR MATERIAL)
- 3. INSERT EXTERNAL HANDLE THROUGH DOOR
- 4. TIGHTEN 4 x M6 BOLTS
- 5. APPLY RETAINING COMPOUND TO SHAFT
- 6. SLIDE INTERNAL HANDLE OVER SHAFT
- 7. INSERT BOTH GRUB SCREWS AND TIGHTEN WITH ALLEN KEY