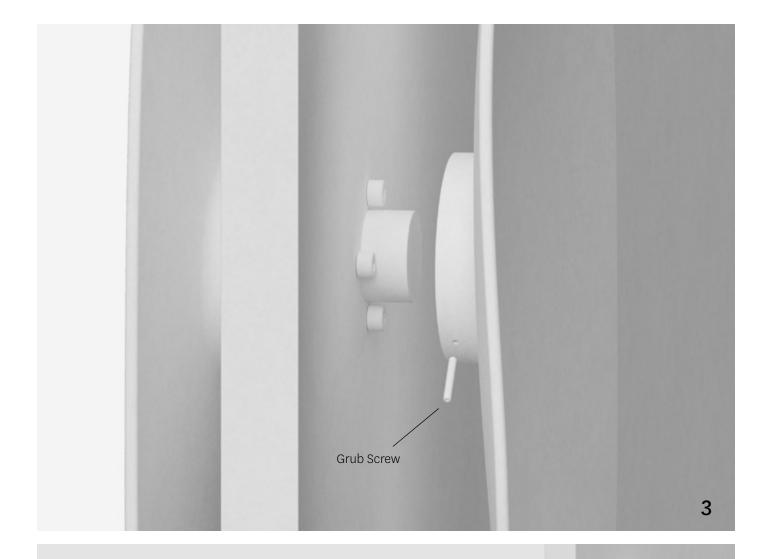

#### STEPS:

- 1. DRILL 4 x 7mm HOLES INTO DOOR
- 2. DRILL HOLE FOR 35mm SHAFT (SIZE WILL DEPEND ON DOOR MATERIAL)
- 3. INSERT EXTERNAL HANDLE THROUGH DOOR
- 4. TIGHTEN 4 x M6 BOLTS
- 5. APPLY RETAINING COMPOUND TO SHAFT
- 6. SLIDE INTERNAL HANDLE OVER SHAFT
- 7. INSERT BOTH GRUB SCREWS AND TIGHTEN WITH ALLEN KEY