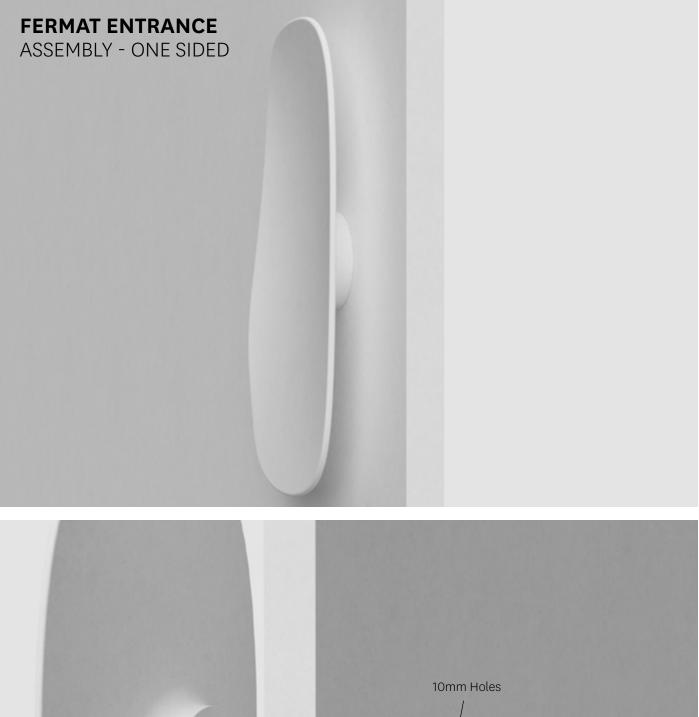

## **FERMAT ENTRANCE** DOOR - HOLE SPACING

If handle is mounted on only one side, drill four 10mm holes.