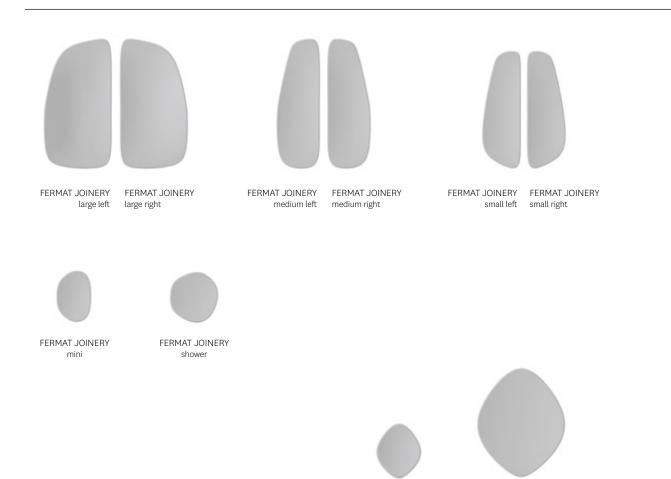

## **ENTRANCE HANDLE** COLLECTION



# JOINERY HANDLE COLLECTION



MESSINA JOINERY small

MESSINA JOINERY medium

## WALL HOOK COLLECTION





MESSINA WALL HOOK

PESCARA WALL HOOK

## FERMAT ENTRANCE MEDIUM



## **FERMAT ENTRANCE** DOOR - HOLE SPACING



If handle is mounted on only one side, drill four 10mm holes.







#### STEPS:

- 1. DRILL 4 x 7mm HOLES INTO DOOR
- 2. DRILL HOLE FOR 35mm SHAFT (SIZE WILL DEPEND ON DOOR MATERIAL)
- 3. INSERT EXTERNAL HANDLE THROUGH DOOR
- 4. TIGHTEN 4 x M6 BOLTS
- 5. APPLY RETAINING COMPOUND TO SHAFT
- 6. SLIDE INTERNAL HANDLE OVER SHAFT
- 7. INSERT BOTH GRUB SCREWS AND TIGHTEN WITH ALLEN KEY







#### STEPS:

DRILL 4 x 10mm HOLES INTO DOOR
INSERT JOINERY BOLTS

#### **BARBERA studio & showroom**

By appointment: 5/213 Sunshine Road Tottenham 3012 VIC Australia

+61 3 9314 4273 info@barberadesign.com www.barbera