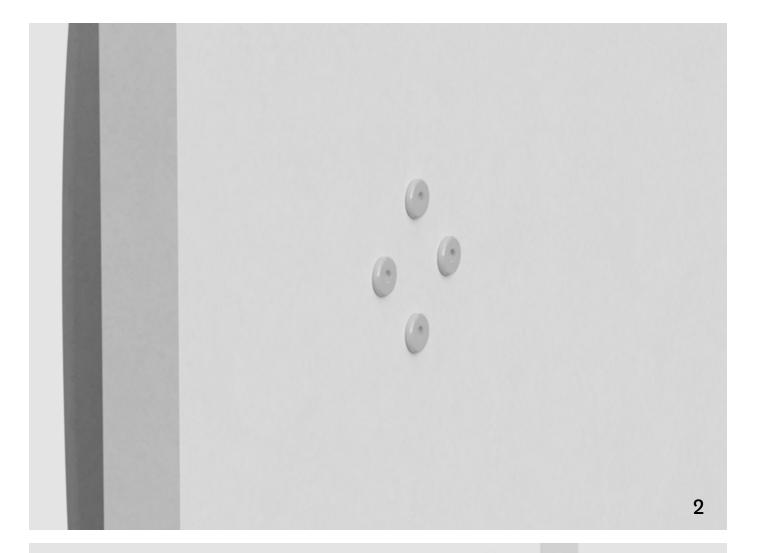

## **FERMAT ENTRANCE** DOOR - HOLE SPACING

If handle is mounted on only one side, drill four 10mm holes.

#### STEPS:

- 1. DRILL 4 x 7mm HOLES INTO DOOR
- 2. DRILL HOLE FOR 35mm SHAFT (SIZE WILL DEPEND ON DOOR MATERIAL)
- 3. INSERT EXTERNAL HANDLE THROUGH DOOR
- 4. TIGHTEN 4 x M6 BOLTS
- 5. APPLY RETAINING COMPOUND TO SHAFT
- 6. SLIDE INTERNAL HANDLE OVER SHAFT
- 7. INSERT BOTH GRUB SCREWS AND TIGHTEN WITH ALLEN KEY