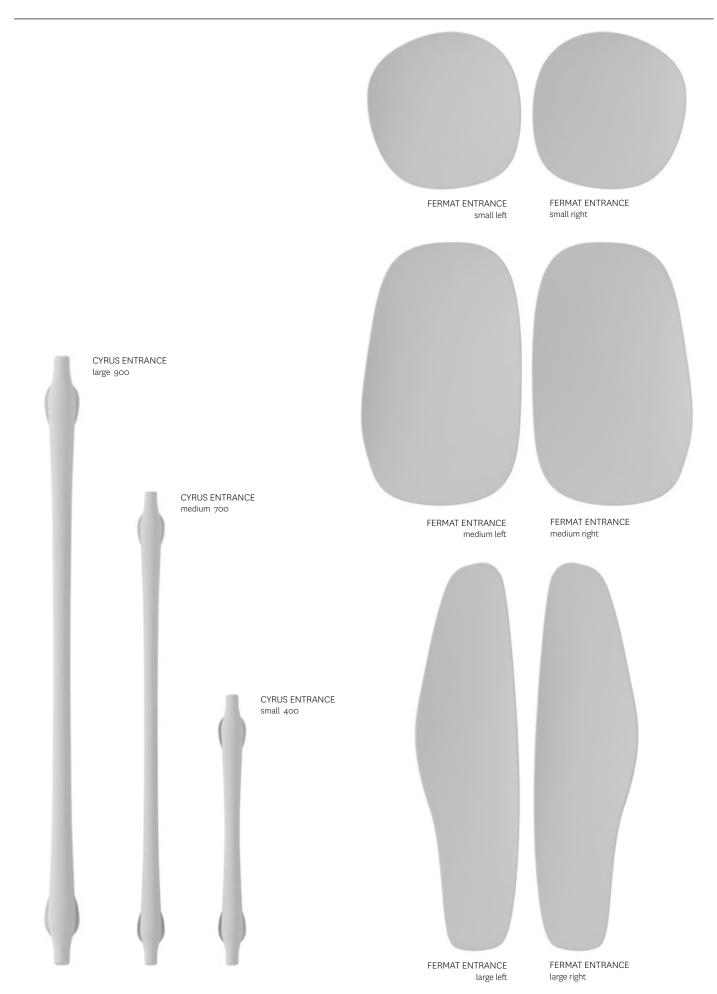

## **ENTRANCE HANDLE** COLLECTION



# JOINERY HANDLE COLLECTION



MESSINA JOINERY small

MESSINA JOINERY medium

## WALL HOOK COLLECTION





MESSINA WALL HOOK

PESCARA WALL HOOK

## FERMAT ENTRANCE MEDIUM



## **FERMAT ENTRANCE** DOOR - HOLE SPACING



If handle is mounted on only one side, drill four 10mm holes.







#### STEPS:

- 1. DRILL 4 x 7mm HOLES INTO DOOR
- 2. DRILL HOLE FOR 35mm SHAFT (SIZE WILL DEPEND ON DOOR MATERIAL)
- 3. INSERT EXTERNAL HANDLE THROUGH DOOR
- 4. TIGHTEN 4 x M6 BOLTS
- 5. APPLY RETAINING COMPOUND TO SHAFT
- 6. SLIDE INTERNAL HANDLE OVER SHAFT
- 7. INSERT BOTH GRUB SCREWS AND TIGHTEN WITH ALLEN KEY







#### STEPS:

DRILL 4 x 10mm HOLES INTO DOOR
INSERT JOINERY BOLTS

#### **BARBERA studio & showroom**

By appointment: 5/213 Sunshine Road Tottenham 3012 VIC Australia

+61 3 9314 4273 inf