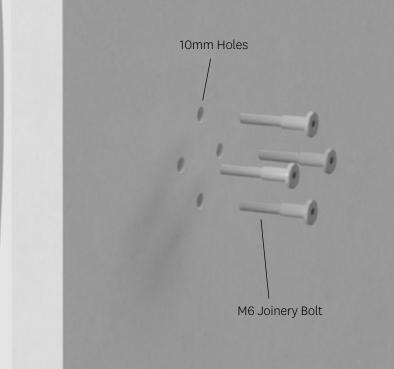

## **ENTRANCE HANDLE** COLLECTION



# JOINERY HANDLE COLLECTION



MESSINA JOINERY small

MESSINA JOINERY medium

## WALL HOOK COLLECTION





MESSINA WALL HOOK

PESCARA WALL HOOK

## FERMAT ENTRANCE MEDIUM



## **FERMAT ENTRANCE** DOOR - HOLE SPACING



If handle is mounted on only one side, drill four 10mm holes.







#### STEPS:

- 1. DRILL 4 x 7mm HOLES INTO DOOR
- 2. DRILL HOLE FOR 35mm SHAFT (SIZE WILL DEPEND ON DOOR MATERIAL)
- 3. INSERT EXTERNAL HANDLE THROUGH DOOR
- 4. TIGHTEN 4 x M6 BOLTS
- 5. APPLY RETAINING COMPOUND TO SHAFT
- 6. SLIDE INTERNAL HANDLE OVER SHAFT
- 7. INSERT BOTH GRUB SCREWS AND TIGHTEN WITH ALLEN KEY







#### STEPS:

DRILL 4 x 10mm HOLES INTO DOOR
INSERT JOINERY BOLTS

#### **BARBERA studio & showroom**

By appointment: 5/213 Sunshine Road Tottenham 3012 VIC Australia

+61 3 9314 4273 info@barberadesign.com www.barberadesign.com

Exclusively sold within Victoria Australia GET SPECIFIED Dan Robertshaw 0488116949 helpme@getspecified.com.au

# BARBERA.