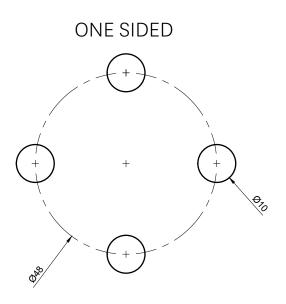

#### **FERMAT ENTRANCE**

#### DOOR - HOLE SPACING

If handle is mounted on only one side, drill four 10mm holes.