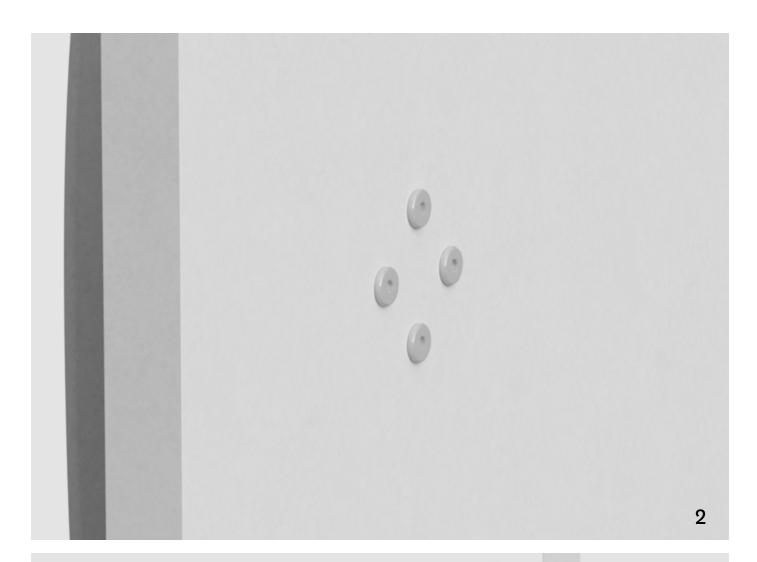

#### **FERMAT ENTRANCE**

#### DOOR - HOLE SPACING

If handle is mounted on only one side, drill four 10mm holes.