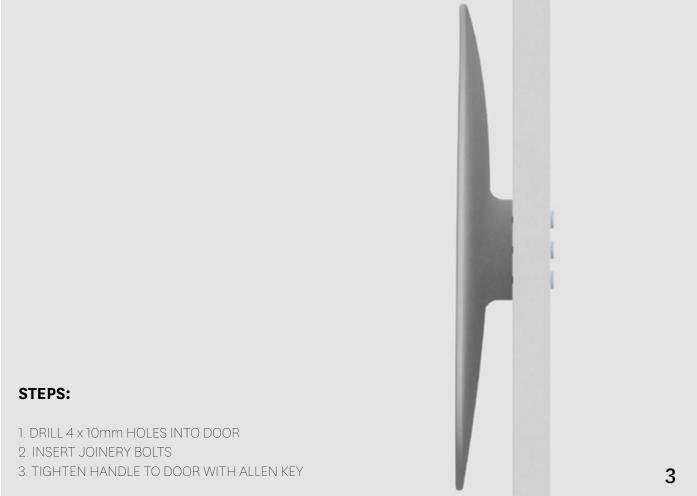

#### **FERMAT ENTRANCE**

#### DOOR - HOLE SPACING

If handle is mounted on only one side, drill four 10mm holes.