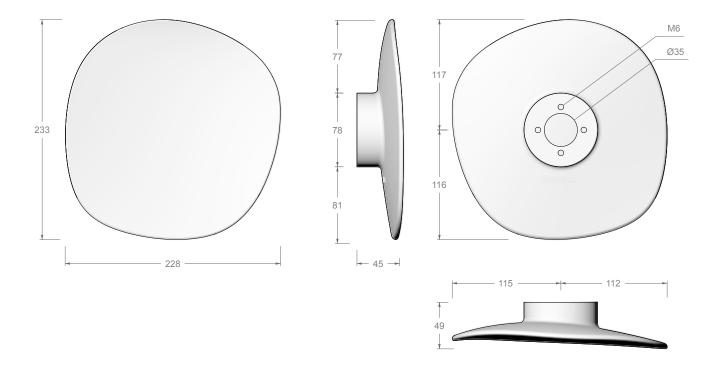

#### **FERMAT ENTRANCE**

#### DOOR - HOLE SPACING

If handle is mounted on only one side, drill four 10mm holes.