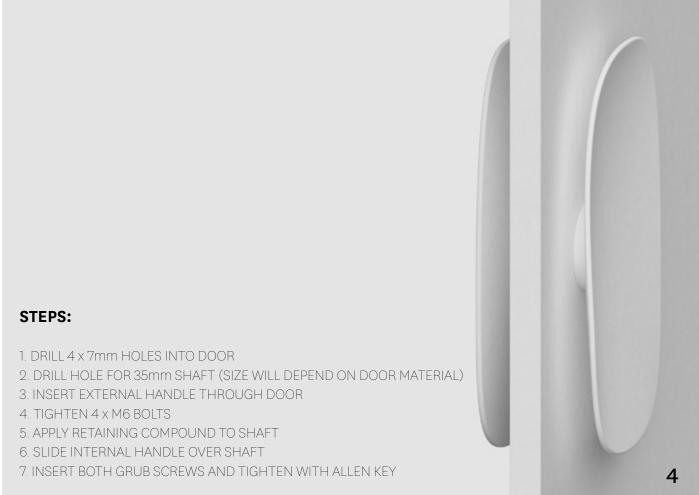

# **ENTRANCE HANDLE**

## COLLECTION



# **JOINERY HANDLE**

## COLLECTION



FERMAT JOINERY large left

FERMAT JOINERY large right



FERMAT JOINERY medium left



FERMAT JOINERY medium right



FERMAT JOINERY FERMAT JOINERY small left small right



FERMAT JOINERY mini



FERMAT JOINERY shower



MESSINA JOINERY small



MESSINA JOINERY medium

## **WALL HOOK** COLLECTION



MESSINA WALL HOOK



PESCARA WALL HOOK



#### **FERMAT ENTRANCE**

#### DOOR - HOLE SPACING



If handle is mounted on only one side, drill four 10mm holes.





















#### **BARBERA studio & showroom**

By appointment: 5/213 Sunshine Road Tottenham 3012 VIC Australia

+61 3 9314 4273 info@barberadesign.com www.barberadesign.com

Exclusively sold within Victoria Australia GET SPECIFIED Dan Robertshaw 0488116949 helpme@getspecified.com.au