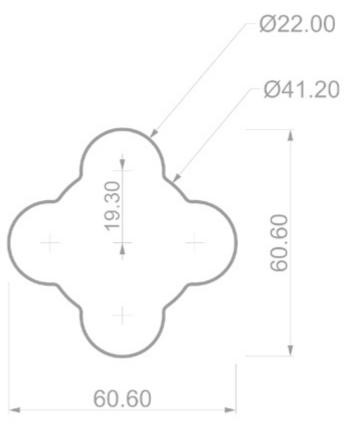

# **ENTRANCE HANDLE**

## COLLECTION



# **JOINERY HANDLE**

## COLLECTION



FERMAT JOINERY large left

FERMAT JOINERY large right



FERMAT JOINERY medium left



FERMAT JOINERY medium right



FERMAT JOINERY FERMAT JOINERY small left small right



FERMAT JOINERY mini



FERMAT JOINERY shower



MESSINA JOINERY small



MESSINA JOINERY medium

## **WALL HOOK** COLLECTION



MESSINA WALL HOOK



PESCARA WALL HOOK



#### **FERMAT ENTRANCE**

#### DOOR - HOLE SPACING



If handle is mounted on only one side, drill four 10mm holes.





















#### **BARBERA studio & showroom**

By appointment: 5/213 Sunshine Road Tottenham 3012 VIC Australia

+61 3 9314 4273 info@barberadesign.com www.barberadesign.com

Exclusively sold within Victoria Australia GET SPECIFIED Dan Robertshaw 0488116949 helpme@getspecified.com.au