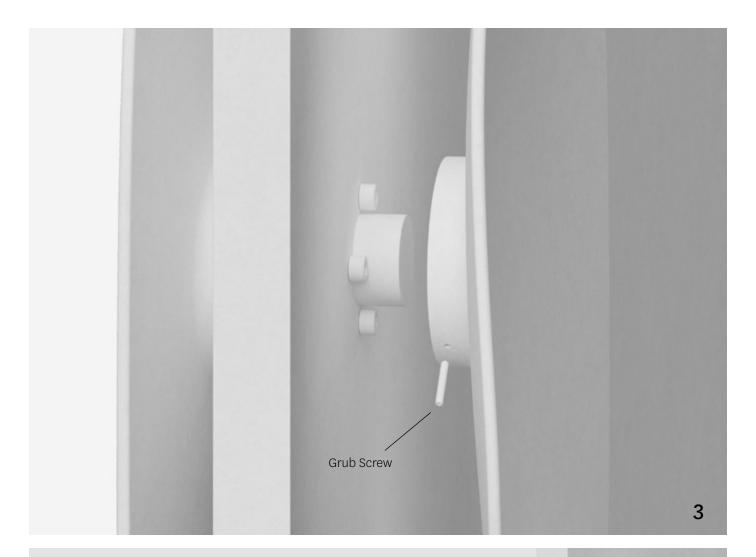

# **ENTRANCE HANDLE**

## COLLECTION



# **JOINERY HANDLE**

## COLLECTION



FERMAT JOINERY large left

FERMAT JOINERY large right



FERMAT JOINERY medium left



FERMAT JOINERY medium right



FERMAT JOINERY FERMAT JOINERY small left small right



FERMAT JOINERY mini



FERMAT JOINERY shower



MESSINA JOINERY small



MESSINA JOINERY medium

## **WALL HOOK** COLLECTION



MESSINA WALL HOOK



PESCARA WALL HOOK



#### **FERMAT ENTRANCE**

#### DOOR - HOLE SPACING



If handle is mounted on only one side, drill four 10mm holes.





















#### **BARBERA studio & showroom**

By appointment: 5/213 Sunshine Road Tottenham 3012 VIC Australia

+61 3 9314 4273 info@barberadesign.com www.barberadesign.com

Exclusively sold within Victoria Australia GET SPECIFIED Dan Robertshaw 0488116949 helpme@getspecified.com.au