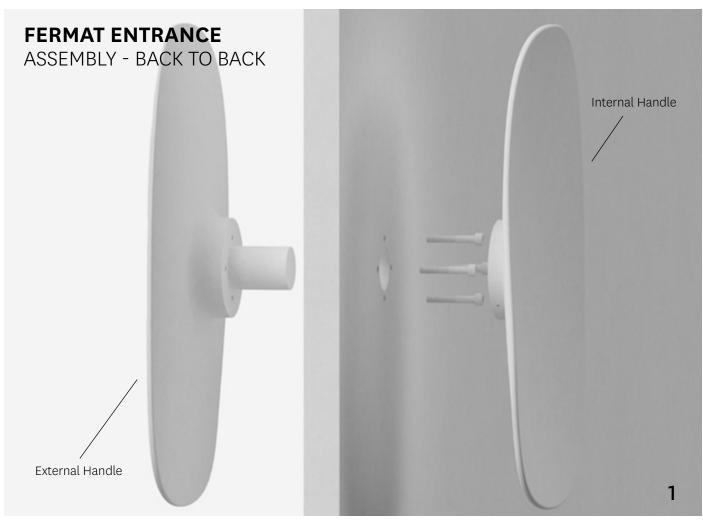

# **ENTRANCE HANDLE**

## COLLECTION



# **JOINERY HANDLE**

## COLLECTION



FERMAT JOINERY large left

FERMAT JOINERY large right



FERMAT JOINERY medium left



FERMAT JOINERY medium right



FERMAT JOINERY FERMAT JOINERY small left small right



FERMAT JOINERY mini



FERMAT JOINERY shower



MESSINA JOINERY small



MESSINA JOINERY medium

## **WALL HOOK** COLLECTION



MESSINA WALL HOOK



PESCARA WALL HOOK



#### **FERMAT ENTRANCE**

#### DOOR - HOLE SPACING



If handle is mounted on only one side, drill four 10mm holes.





















#### **BARBERA studio & showroom**

By appointment: 5/213 Sunshine Road Tottenham 3012 VIC Australia

+61 3 9314 4273 info@barberadesign.com www.barberadesign.com

Exclusively sold within Victoria Australia GET SPECIFIED Dan Robertshaw 0488116949 helpme@getspecified.com.au