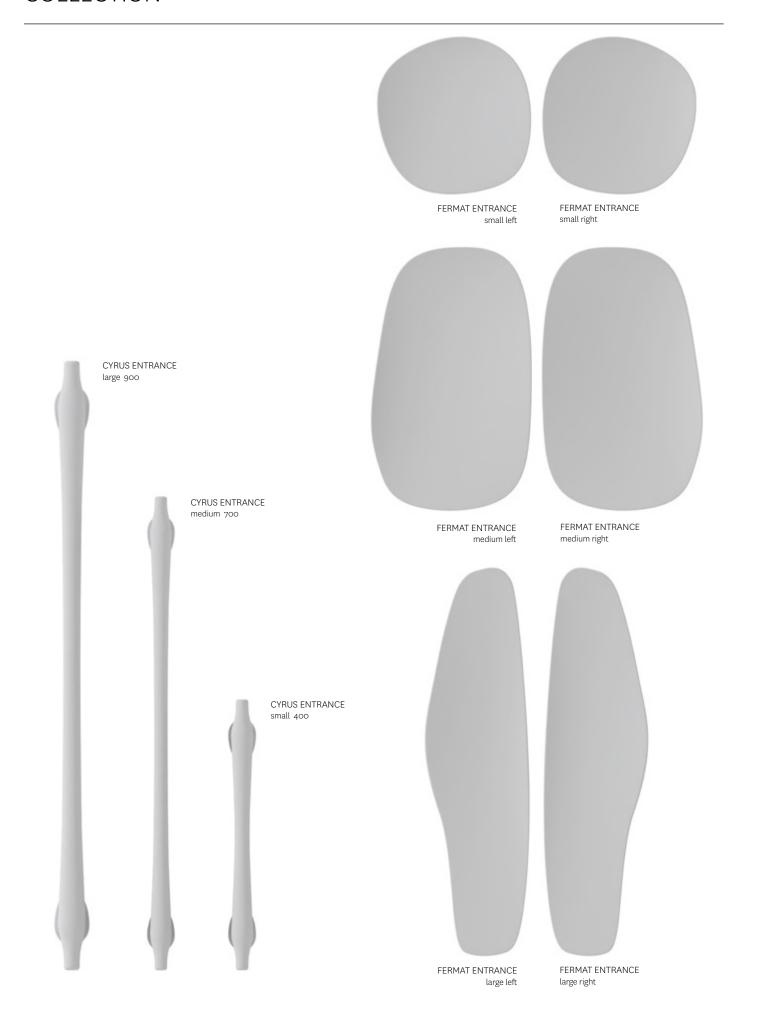

# **ENTRANCE HANDLE**

## COLLECTION



# **JOINERY HANDLE**

## COLLECTION



FERMAT JOINERY large left

FERMAT JOINERY large right



FERMAT JOINERY medium left



FERMAT JOINERY medium right



FERMAT JOINERY FERMAT JOINERY small left small right



FERMAT JOINERY mini



FERMAT JOINERY shower



MESSINA JOINERY small



MESSINA JOINERY medium

## **WALL HOOK** COLLECTION



MESSINA WALL HOOK



PESCARA WALL HOOK



#### **FERMAT ENTRANCE**

#### DOOR - HOLE SPACING



If handle is mounted on only one side, drill four 10mm holes.





















#### **BARBERA studio & showroom**

By appointment: 5/213 Sunshine Road Tottenham 3012 VIC Australia

+61 3 9314 4273 info@barberadesign.com www.barberadesign.com

Exclusively sold within Victoria Australia GET SPECIFIED Dan Robertshaw 0488116949 helpme@getspecified.com.au