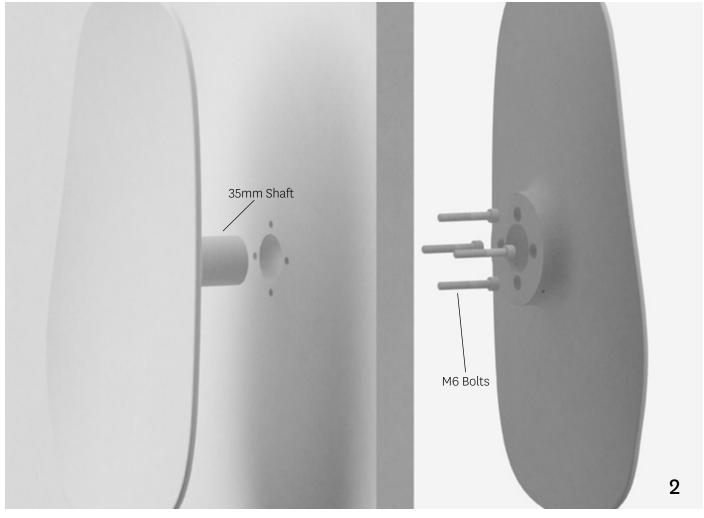

#### **FERMAT ENTRANCE**

#### DOOR - HOLE SPACING

If handle is mounted on only one side, drill four 10mm holes.