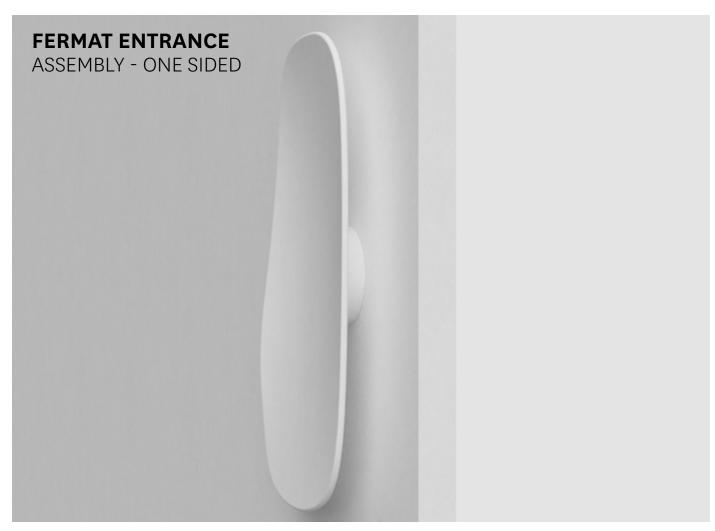

#### **FERMAT ENTRANCE**

#### DOOR - HOLE SPACING

If handle is mounted on only one side, drill four 10mm holes.