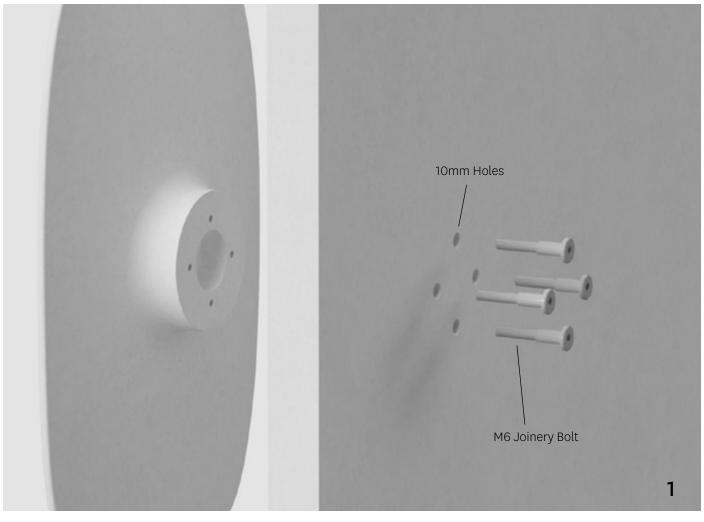

#### **FERMAT ENTRANCE**

#### DOOR - HOLE SPACING

If handle is mounted on only one side, drill four 10mm holes.