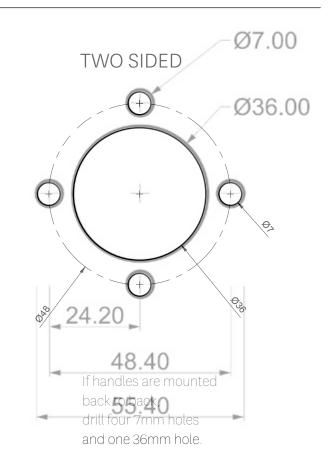

#### **FERMAT ENTRANCE**

#### DOOR - HOLE SPACING

If handle is mounted on only one side, drill four 10mm holes.