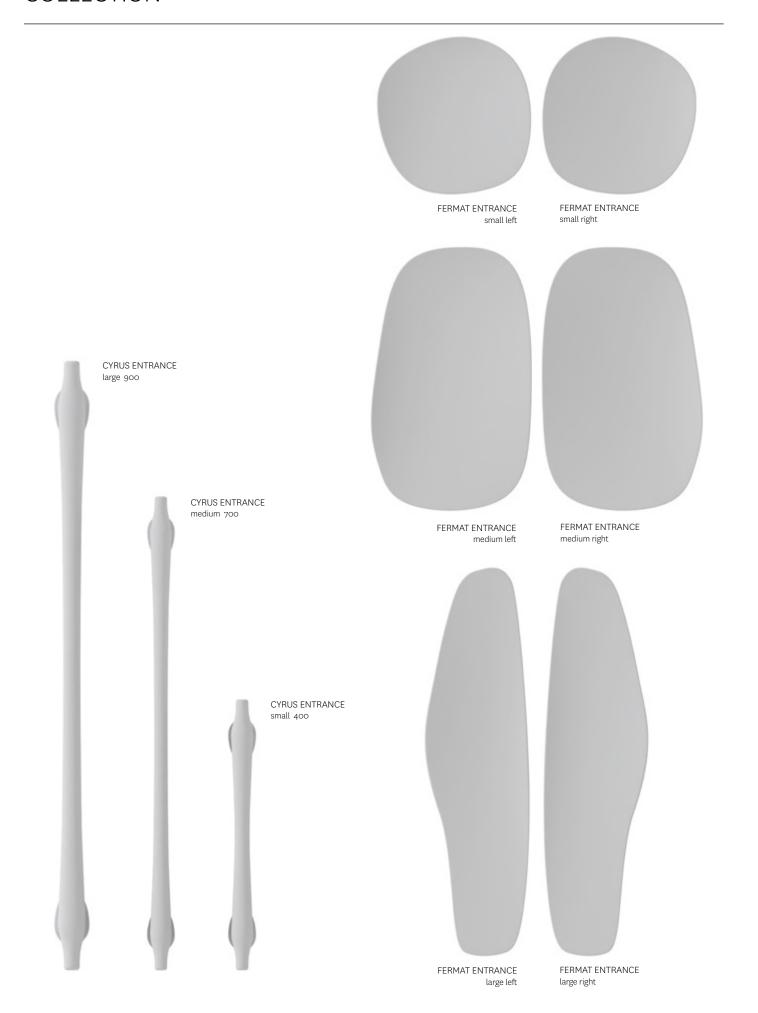

# **ENTRANCE HANDLE**

## COLLECTION



# **JOINERY HANDLE**

## COLLECTION



FERMAT JOINERY large left

FERMAT JOINERY large right



FERMAT JOINERY medium left



FERMAT JOINERY medium right



FERMAT JOINERY FERMAT JOINERY small left small right



FERMAT JOINERY mini



FERMAT JOINERY shower



MESSINA JOINERY small



MESSINA JOINERY medium

## **WALL HOOK** COLLECTION



MESSINA WALL HOOK



PESCARA WALL HOOK







### **FERMAT JOINERY**

### JOINERY - HOLE SPACING



TWO SIDED

### OF SIDED

### O

If handle is mounted on only one side, drill two holes.

If handles are mounted back to back, drill three holes.







# STEPS: 1. DRILL 2×5mm HOLES INTO DOOR 2. INSERT BOLTS THROUGH DOOR 3. TIGHTEN HANDLE TO DOOR WITH SCREW DRIVER









### **BARBERA studio & showroom**

By appointment: 5/213 Sunshine Road Tottenham 30