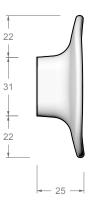

# **ENTRANCE HANDLE**

## COLLECTION



# **JOINERY HANDLE**

## COLLECTION



FERMAT JOINERY large left

FERMAT JOINERY large right



FERMAT JOINERY medium left



FERMAT JOINERY medium right



FERMAT JOINERY FERMAT JOINERY small left small right



FERMAT JOINERY mini



FERMAT JOINERY shower



MESSINA JOINERY small



MESSINA JOINERY medium

## **WALL HOOK** COLLECTION



MESSINA WALL HOOK



PESCARA WALL HOOK







### **FERMAT JOINERY**

### JOINERY - HOLE SPACING



TWO SIDED

### OF SIDED

### O

If handle is mounted on only one side, drill two holes.

If handles are mounted back to back, drill three holes.







# STEPS: 1. DRILL 2×5mm HOLES INTO DOOR 2. INSERT BOLTS THROUGH DOOR 3. TIGHTEN HANDLE TO DOOR WITH SCREW DRIVER









### **BARBERA studio & showroom**

By appointment: 5/213 Sunshine Road Tottenham 3012 VIC Australia

+61 3 9314 4273 info@barberadesign.com www.barberadesign.com

Exclusively sold within Victoria Australia GET SPECIFIED Dan Robertshaw 0488116949 helpme@getspecified.com.au