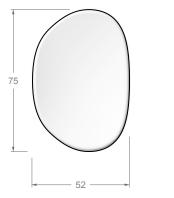

### **FERMAT JOINERY**

### JOINERY - HOLE SPACING

TWO SIDED

### OF SIDED

### O

If handle is mounted on only one side, drill two holes.

If handles are mounted back to back, drill three holes.