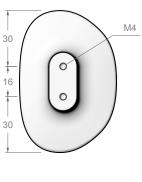

### JOINERY - HOLE SPACING

TWO SIDED

### O

If handle is mounted on only one side, drill two holes.

If handles are mounted back to back, drill three holes.