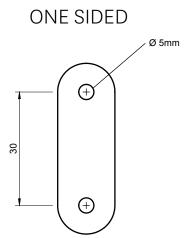

### OF SIDED

### O

If handle is mounted on only one side, drill two holes.

If handles are mounted back to back, drill three holes.