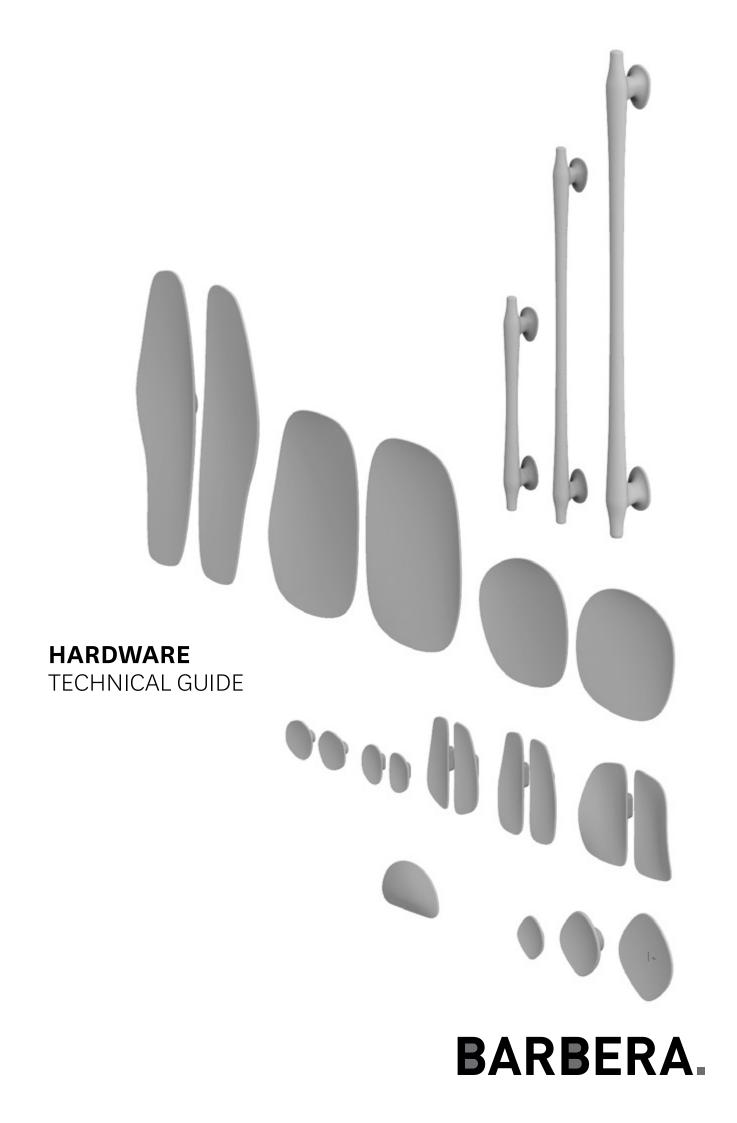

# **ENTRANCE HANDLE**

## COLLECTION



# **JOINERY HANDLE**

## COLLECTION



FERMAT JOINERY large left

FERMAT JOINERY large right



FERMAT JOINERY medium left



FERMAT JOINERY medium right



FERMAT JOINERY FERMAT JOINERY small left small right



FERMAT JOINERY mini



FERMAT JOINERY shower



MESSINA JOINERY small



MESSINA JOINERY medium

## **WALL HOOK** COLLECTION



MESSINA WALL HOOK



PESCARA WALL HOOK







### **FERMAT JOINERY**

### JOINERY - HOLE SPACING



TWO SIDED

### OF SIDED

### O

If handle is mounted on only one side, drill two holes.

If handles are mounted back to back, drill three holes.







# STEPS: 1. DRILL 2×5mm HOLES INTO DOOR 2. INSERT BOLTS THROUGH DOOR 3. TIGHTEN HANDLE TO DOOR WITH SCREW DRIVER









### **BARBERA studio & showroom**

By appoi