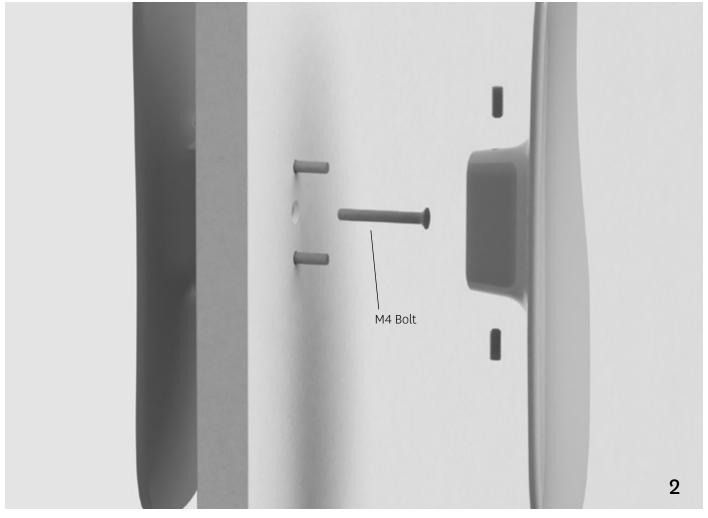

# STEPS: 1. DRILL 2×5mm HOLES INTO DOOR 2. INSERT BOLTS THROUGH DOOR 3. TIGHTEN HANDLE TO DOOR WITH SCREW DRIVER