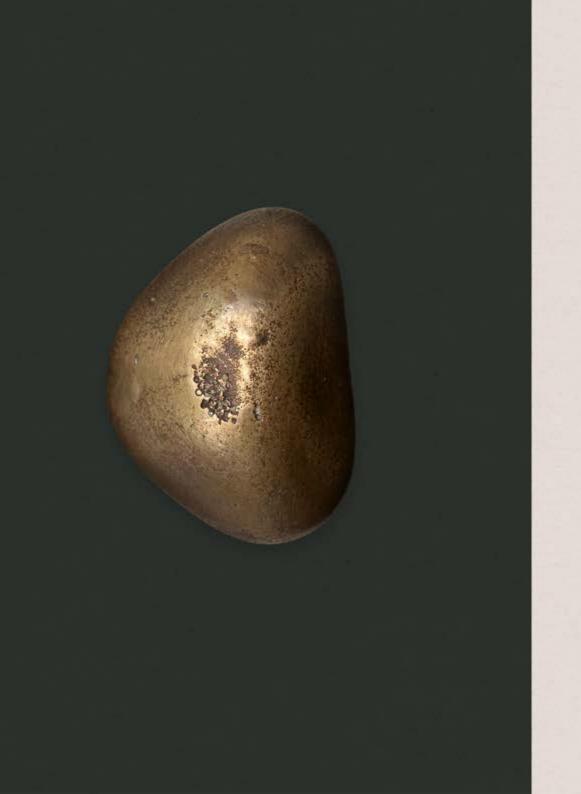

'Ocean Stones', the first project from OKO OLO seeks to elevate found natural objects by rendering them in a distinctly different material. Using the process of lost wax casting to create a facsimile of something that may seem common to the eye.

Each OKO OLO bronze handle is hand cast from individual ocean stones collected from shorelines along the New South Wales coast of Australia.

Made in a fine arts foundry in Sydney, each casting creates a new surface, leaving no two handles the same. Each piece is finished individually to create a unique patina.

| SKU CODE:000S                                                                       | 01 |
|-------------------------------------------------------------------------------------|----|
| DESCRIPTION:Hand cast bronze cabinet hardware (handles / pull                       | s) |
| DIMENSIONS:Post length+20mm / Cast handle H+25mm × W+25mm × D+10                    | mm |
| AVAILABLE:Local production. Made to ord                                             | er |
| NOTES:Each piece is hand cast, with a hand finished patina creating unique variatio | ns |