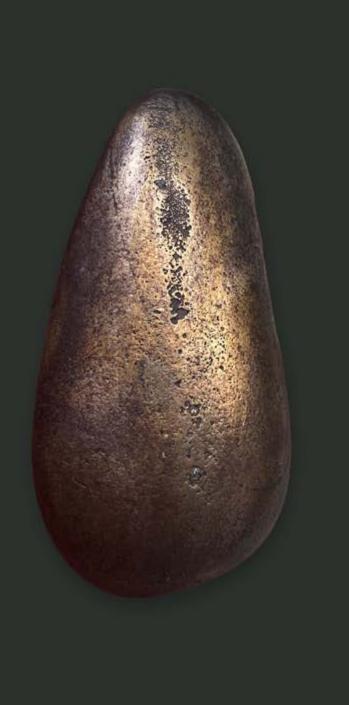

'Ocean Stones', the first project from OKO OLO seeks to elevate found natural objects by rendering them in a distinctly different material. Using the process of lost wax casting to create a facsimile of something that may seem common to the eye.

Each OKO OLO bronze handle is hand cast from individual ocean stones collected from shorelines along the New South Wales coast of Australia.

Made in a fine arts foundry in Sydney, each casting creates a new surface, leaving no two handles the same. Each piece is finished individually to create a unique patina.