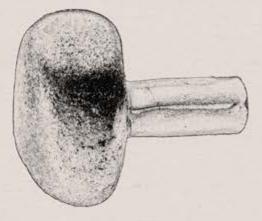

| SKU CODE:000S08                                                                       |
|---------------------------------------------------------------------------------------|
| DESCRIPTION:Hand cast bronze cabinet hardware (handles / pulls)                       |
| DIMENSIONS:Post length+20mm / Cast handle H+50mm × W+34mm × D+25mm                    |
| AVAILABLE:Local production. Made to order                                             |
| NOTES:Each piece is hand cast, with a hand finished patina creating unique variations |