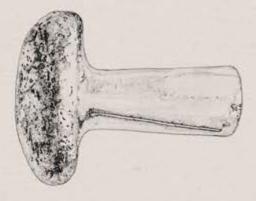

| SKU CODE:000S                                                                       | 01 |
|-------------------------------------------------------------------------------------|----|
| DESCRIPTION:Hand cast bronze cabinet hardware (handles / pull                       | s) |
| DIMENSIONS:Post length+20mm / Cast handle H+25mm × W+25mm × D+10                    | mm |
| AVAILABLE:Local production. Made to ord                                             | er |
| NOTES:Each piece is hand cast, with a hand finished patina creating unique variatio | ns |