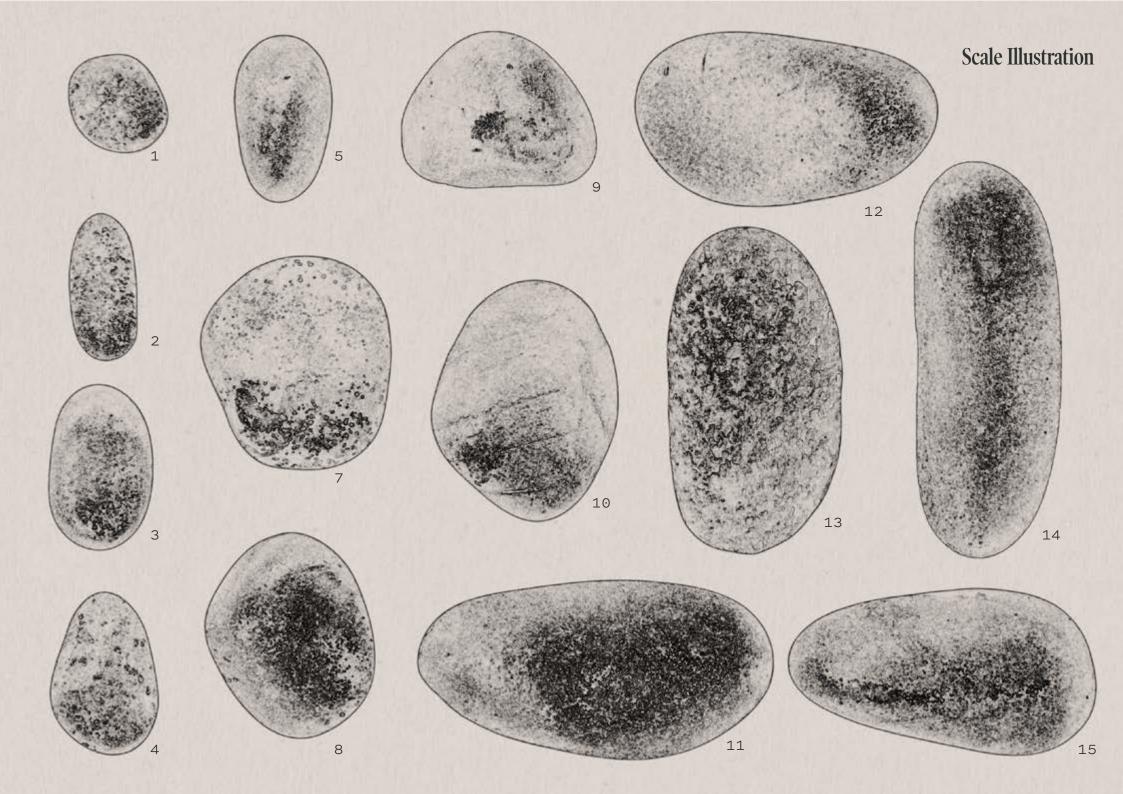

| SKU CODE:000S                                                                       | 01 |
|-------------------------------------------------------------------------------------|----|
| DESCRIPTION:Hand cast bronze cabinet hardware (handles / pull                       | s) |
| DIMENSIONS:Post length+20mm / Cast handle H+25mm × W+25mm × D+10                    | mm |
| AVAILABLE:Local production. Made to ord                                             | er |
| NOTES:Each piece is hand cast, with a hand finished patina creating unique variatio | ns |

| SKU CODE:000502                                                                       |
|---------------------------------------------------------------------------------------|
| DESCRIPTION:Hand cast bronze cabinet hardware (handles / pulls)                       |
| DIMENSIONS:Post length+20mm / Cast handle H+35mm × W+17mm × D+08mm                    |
| AVAILABLE:Local production. Made to order                                             |
| NOTES:Each piece is hand cast, with a hand finished patina creating unique variations |

| SKU CODE:00                                                                       | 0503 |
|-----------------------------------------------------------------------------------|------|
| DESCRIPTION:Hand cast bronze cabinet hardware (handles / pu                       | lls) |
| DIMENSIONS:Post length·20mm / Cast handle H·38mm × W·25mm × D·                    | 13mm |
| AVAILABLE:Local production. Made to o                                             | rder |
| NOTES:Each piece is hand cast, with a hand finished patina creating unique variat | ions |

| SKU CODE:000SG                                                                       | )4 |
|--------------------------------------------------------------------------------------|----|
| DESCRIPTION:Hand cast bronze cabinet hardware (handles / pulls                       | 5) |
| DIMENSIONS:Post length+20mm / Cast handle H+40mm x W+28mm x D+15r                    | nm |
| AVAILABLE:Local production. Made to order                                            | er |
| NOTES:Each piece is hand cast, with a hand finished patina creating unique variation | ns |

| SKU CODE:0005@                                                                       | 5 |
|--------------------------------------------------------------------------------------|---|
| DESCRIPTION:Hand cast bronze cabinet hardware (handles / pulls                       | ) |
| DIMENSIONS:Post length+20mm / Cast handle H+38mm × W+24mm × D+20m                    | m |
| AVAILABLE:Local production. Made to orde                                             | r |
| NOTES:Each piece is hand cast, with a hand finished patina creating unique variation | s |

| SKU CODE:000S07                                                                       |
|---------------------------------------------------------------------------------------|
| DESCRIPTION:Hand cast bronze cabinet hardware (handles / pulls)                       |
| DIMENSIONS:Post length+20mm / Cast handle W+48mm x H+37mm x D+28mm                    |
| AVAILABLE:Local production. Made to order                                             |
| NOTES:Each piece is hand cast, with a hand finished patina creating unique variations |

| SKU CODE:000S08                                                                       |
|---------------------------------------------------------------------------------------|
| DESCRIPTION:Hand cast bronze cabinet hardware (handles / pulls)                       |
| DIMENSIONS:Post length+20mm / Cast handle H+50mm × W+34mm × D+25mm                    |
| AVAILABLE:Local production. Made to order                                             |
| NOTES:Each piece is hand cast, with a hand finished patina creating unique variations |

| SKU CODE:   |      |       |    |      |       |      |      |       |        |       |      |       |        |      |      |      |      | 000509  |
|-------------|------|-------|----|------|-------|------|------|-------|--------|-------|------|-------|--------|------|------|------|------|---------|
| DESCRIPTION | :    |       |    |      |       | Н    | and  | cast  | bror   | nze d | cabi | inet  | hard   | ware | (ha  | ndle | s /  | pulls)  |
| DIMENSIONS: |      |       |    |      |       | Post | leną | gth•2 | :Omm / | / Cas | st h | nandl | .e W•3 | 37mm | ×Н   | •48m | m ×  | D•28mm  |
| AVAILABLE:  |      |       |    |      |       |      |      |       |        |       | L    | ocal  | . pro  | duct | ion. | Mad  | e to | order   |
| NOTES:      | Each | piece | is | hand | cast, | with | al   | hand  | finis  | shed  | pat  | ina   | crea   | ting | uni  | que  | vari | lations |

## Handle No.9

| SKU CODE:000S1                                                                       | 1 |
|--------------------------------------------------------------------------------------|---|
| DESCRIPTION:Hand cast bronze cabinet hardware (handles / pulls                       | ) |
| DIMENSIONS:Post length+20mm / Cast handle W+45mm × H+82mm × D+30m                    | m |
| AVAILABLE:Local production. Made to orde                                             | r |
| NOTES:Each piece is hand cast, with a hand finished patina creating unique variation | s |

| SKU CODE:000S12                                                                       |
|---------------------------------------------------------------------------------------|
| DESCRIPTION:Hand cast bronze cabinet hardware (handles / pulls)                       |
| DIMENSIONS:Post length·20mm / Cast handle W·43mm × H·70mm × D·20mm                    |
| AVAILABLE:Local production. Made to order                                             |
| NOTES:Each piece is hand cast, with a hand finished patina creating unique variations |

| SKU CODE:                         | 000S13                                                |
|-----------------------------------|-------------------------------------------------------|
| DESCRIPTION:                      | Hand cast bronze cabinet hardware (handles / pulls)   |
| DIMENSIONS:Pos                    | st length•20mm / Cast handle W•44mm × H•80mm × D•25mm |
| AVAILABLE:                        | Local production. Made to order                       |
| NOTES:Each piece is hand cast, w: | ith a hand finished patina creating unique variations |

| SKU CODE:000                                                                         | 514 |
|--------------------------------------------------------------------------------------|-----|
| DESCRIPTION:Hand cast bronze cabinet hardware (handles / pull                        | ls) |
| DIMENSIONS:Post length 20mm / Cast handle W.33mm x H.93mm x D.30                     | Эmm |
| AVAILABLE:Local production. Made to or                                               | der |
| NOTES:Each piece is hand cast, with a hand finished patina creating unique variation | ons |

| SKU CODE:                                                                       | 000515 |
|---------------------------------------------------------------------------------|--------|
| DESCRIPTION:Hand cast bronze cabinet hardware (handles /                        | pulls) |
| DIMENSIONS:Post length 20mm / Cast handle H 73mm × W 38mm ×                     | D•20mm |
| AVAILABLE:Local production. Made to                                             | order  |
| NOTES:Each piece is hand cast, with a hand finished patina creating unique vari | ations |