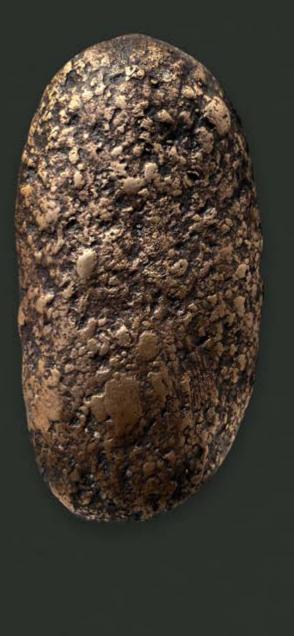

| SKU CODE:000502                                                                       |
|---------------------------------------------------------------------------------------|
| DESCRIPTION:Hand cast bronze cabinet hardware (handles / pulls)                       |
| DIMENSIONS:Post length+20mm / Cast handle H+35mm × W+17mm × D+08mm                    |
| AVAILABLE:Local production. Made to order                                             |
| NOTES:Each piece is hand cast, with a hand finished patina creating unique variations |