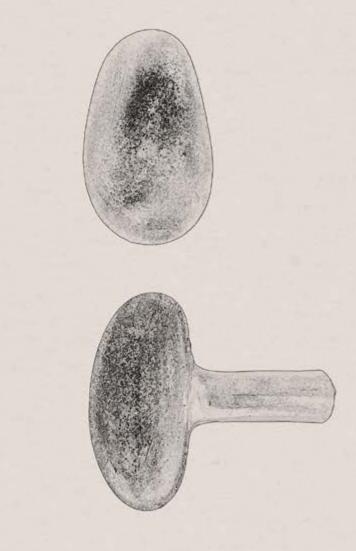

| SKU CODE:000S07                                                                       |
|---------------------------------------------------------------------------------------|
| DESCRIPTION:Hand cast bronze cabinet hardware (handles / pulls)                       |
| DIMENSIONS:Post length+20mm / Cast handle W+48mm x H+37mm x D+28mm                    |
| AVAILABLE:Local production. Made to order                                             |
| NOTES:Each piece is hand cast, with a hand finished patina creating unique variations |