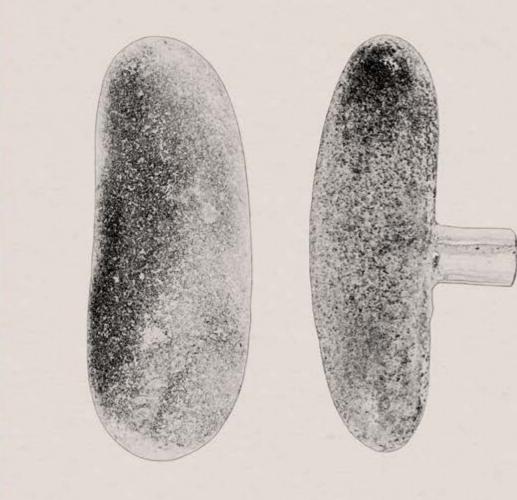

| SKU CODE:000S                                                                       | 01 |
|-------------------------------------------------------------------------------------|----|
| DESCRIPTION:Hand cast bronze cabinet hardware (handles / pull                       | s) |
| DIMENSIONS:Post length+20mm / Cast handle H+25mm × W+25mm × D+10                    | mm |
| AVAILABLE:Local production. Made to ord                                             | er |
| NOTES:Each piece is hand cast, with a hand finished patina creating unique variatio | ns |