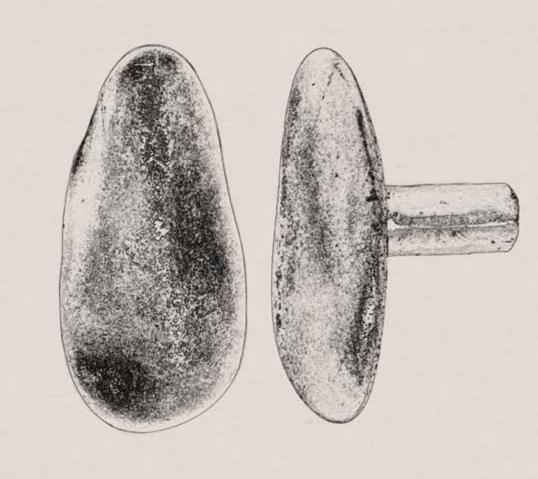

| SKU CODE:000S                                                                       | 01 |
|-------------------------------------------------------------------------------------|----|
| DESCRIPTION:Hand cast bronze cabinet hardware (handles / pull                       | s) |
| DIMENSIONS:Post length+20mm / Cast handle H+25mm × W+25mm × D+10                    | mm |
| AVAILABLE:Local production. Made to ord                                             | er |
| NOTES:Each piece is hand cast, with a hand finished patina creating unique variatio | ns |