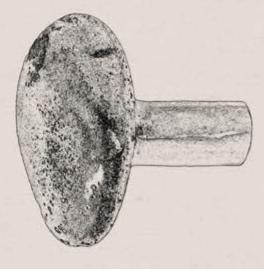

| SKU CODE:000S08                                                                       |
|---------------------------------------------------------------------------------------|
| DESCRIPTION:Hand cast bronze cabinet hardware (handles / pulls)                       |
| DIMENSIONS:Post length+20mm / Cast handle H+50mm × W+34mm × D+25mm                    |
| AVAILABLE:Local production. Made to order                                             |
| NOTES:Each piece is hand cast, with a hand finished patina creating unique variations |