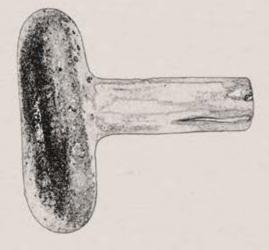

| SKU CODE:000S                                                                       | 01 |
|-------------------------------------------------------------------------------------|----|
| DESCRIPTION:Hand cast bronze cabinet hardware (handles / pull                       | s) |
| DIMENSIONS:Post length+20mm / Cast handle H+25mm × W+25mm × D+10                    | mm |
| AVAILABLE:Local production. Made to ord                                             | er |
| NOTES:Each piece is hand cast, with a hand finished patina creating unique variatio | ns |