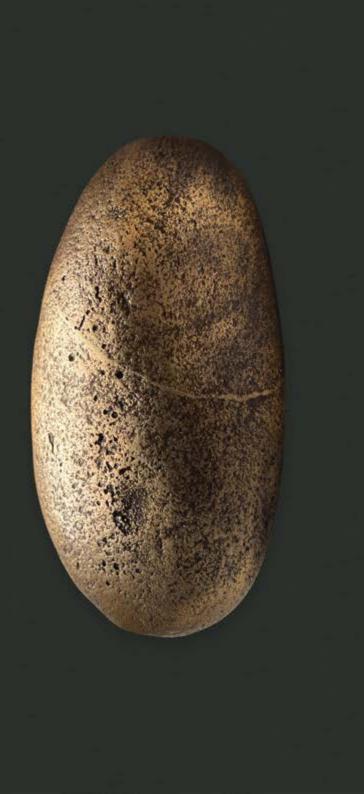

'Ocean Stones', the first project from OKO OLO seeks to elevate found natural objects by rendering them in a distinctly different material. Using the process of lost wax casting to create a facsimile of something that may seem common to the eye.

Each OKO OLO bronze handle is hand cast from individual ocean stones collected from shorelines along the New South Wales coast of Australia.

Made in a fine arts foundry in Sydney, each casting creates a new surface, leaving no two handles the same. Each piece is finished individually to create a unique patina.

| SKU CODE:   |      |       |    |      |       |      |      |       |        |       |      |       |        |      |      |      |      | 000509  |
|-------------|------|-------|----|------|-------|------|------|-------|--------|-------|------|-------|--------|------|------|------|------|---------|
| DESCRIPTION | :    |       |    |      |       | Н    | and  | cast  | bror   | nze d | cabi | inet  | hard   | ware | (ha  | ndle | s /  | pulls)  |
| DIMENSIONS: |      |       |    |      |       | Post | leną | gth•2 | :Omm / | / Cas | st h | nandl | .e W•3 | 37mm | ×Н   | •48m | m ×  | D•28mm  |
| AVAILABLE:  |      |       |    |      |       |      |      |       |        |       | L    | ocal  | . pro  | duct | ion. | Mad  | e to | order   |
| NOTES:      | Each | piece | is | hand | cast, | with | al   | hand  | finis  | shed  | pat  | ina   | crea   | ting | uni  | que  | vari | lations |