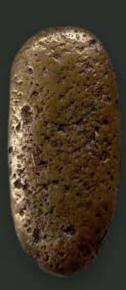

'Ocean Stones', the first project from OKO OLO seeks to elevate found natural objects by rendering them in a distinctly different material. Using the process of lost wax casting to create a facsimile of something that may seem common to the eye.

Each OKO OLO bronze handle is hand cast from individual ocean stones collected from shorelines along the New South Wales coast of Australia.

Made in a fine arts foundry in Sydney, each casting creates a new surface, leaving no two handles the same. Each piece is finished individually to create a unique patina.