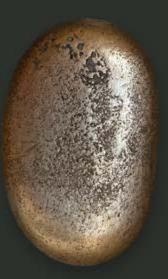

'Ocean Stones', the first project from OKO OLO seeks to elevate found natural objects by rendering them in a distinctly different material. Using the process of lost wax casting to create a facsimile of something that may seem common to the eye.

Each OKO OLO bronze handle is hand cast from individual ocean stones collected from shorelines along the New South Wales coast of Australia.

Made in a fine arts foundry in Sydney, each casting creates a new surface, leaving no two handles the same. Each piece is finished individually to create a unique patina.