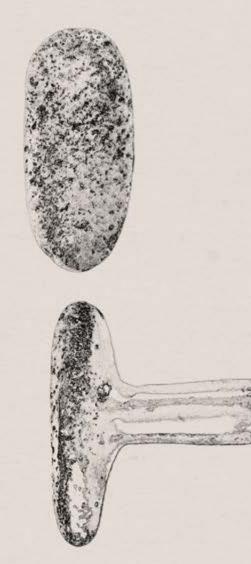

## Handle No.9

| SKU CODE:000S1                                                                       | 1 |
|--------------------------------------------------------------------------------------|---|
| DESCRIPTION:Hand cast bronze cabinet hardware (handles / pulls                       | ) |
| DIMENSIONS:Post length+20mm / Cast handle W+45mm × H+82mm × D+30m                    | m |
| AVAILABLE:Local production. Made to orde                                             | r |
| NOTES:Each piece is hand cast, with a hand finished patina creating unique variation | s |