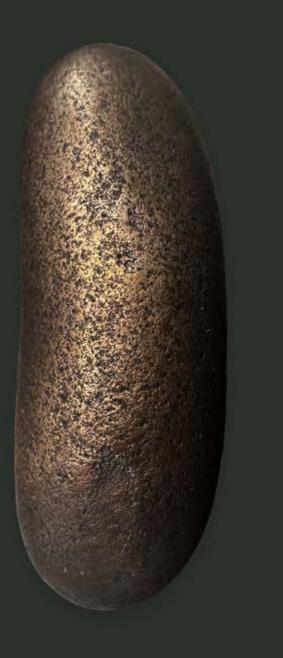

'Ocean Stones', the first project from OKO OLO seeks to elevate found natural objects by rendering them in a distinctly different material. Using the process of lost wax casting to create a facsimile of something that may seem common to the eye.

Each OKO OLO bronze handle is hand cast from individual ocean stones collected from shorelines along the New South Wales coast of Australia.

Made in a fine arts foundry in Sydney, each casting creates a new surface, leaving no two handles the same. Each piece is finished individually to create a unique patina.