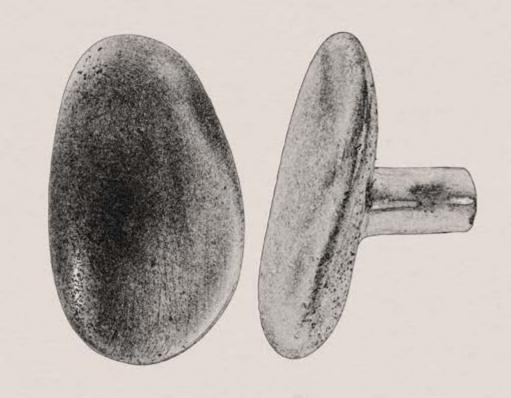

| SKU CODE:000S                                                                       | 01 |
|-------------------------------------------------------------------------------------|----|
| DESCRIPTION:Hand cast bronze cabinet hardware (handles / pull                       | s) |
| DIMENSIONS:Post length+20mm / Cast handle H+25mm × W+25mm × D+10                    | mm |
| AVAILABLE:Local production. Made to ord                                             | er |
| NOTES:Each piece is hand cast, with a hand finished patina creating unique variatio | ns |