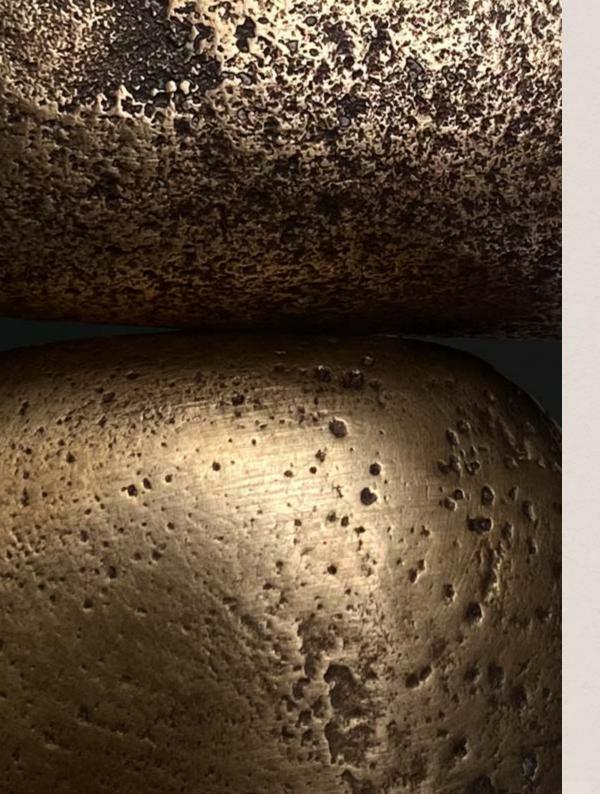

'Ocean Stones', the first project from OKO OLO seeks to elevate found natural objects by rendering them in a distinctly different material. Using the process of lost wax casting to create a facsimile of something that may seem common to the eye.

Each OKO OLO bronze handle is hand cast from individual ocean stones collected from shorelines along the New South Wales coast of Australia.

Made in a fine arts foundry in Sydney, each casting creates a new surface, leaving no two handles the same. Each piece is finished individually to create a unique patina.