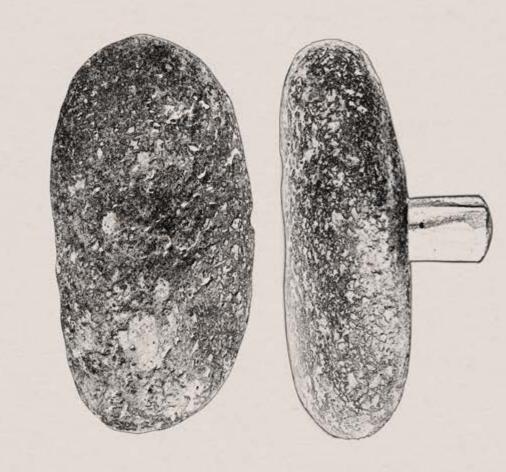

| SKU CODE:000502                                                                       |
|---------------------------------------------------------------------------------------|
| DESCRIPTION:Hand cast bronze cabinet hardware (handles / pulls)                       |
| DIMENSIONS:Post length+20mm / Cast handle H+35mm × W+17mm × D+08mm                    |
| AVAILABLE:Local production. Made to order                                             |
| NOTES:Each piece is hand cast, with a hand finished patina creating unique variations |