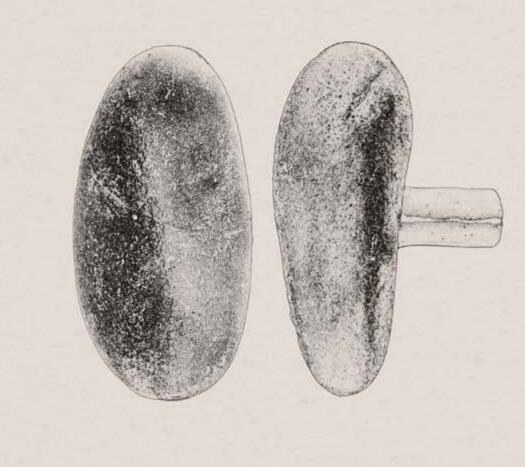

'Ocean Stones', the first project from OKO OLO seeks to elevate found natural objects by rendering them in a distinctly different material. Using the process of lost wax casting to create a facsimile of something that may seem common to the eye.

Each OKO OLO bronze handle is hand cast from individual ocean stones collected from shorelines along the New South Wales coast of Australia.

Made in a fine arts foundry in Sydney, each casting creates a new surface, leaving no two handles the same. Each piece is finished individually to create a unique patina.

| SKU CODE:   |      |       |    |      |       |      |      |       |        |       |      |       |        |      |      |      |      | 000509  |
|-------------|------|-------|----|------|-------|------|------|-------|--------|-------|------|-------|--------|------|------|------|------|---------|
| DESCRIPTION | :    |       |    |      |       | Н    | and  | cast  | bror   | nze d | cabi | inet  | hard   | ware | (ha  | ndle | s /  | pulls)  |
| DIMENSIONS: |      |       |    |      |       | Post | leną | gth•2 | :Omm / | / Cas | st h | nandl | .e W•3 | 37mm | ×Н   | •48m | m ×  | D•28mm  |
| AVAILABLE:  |      |       |    |      |       |      |      |       |        |       | L    | ocal  | . pro  | duct | ion. | Mad  | e to | order   |
| NOTES:      | Each | piece | is | hand | cast, | with | al   | hand  | finis  | shed  | pat  | ina   | crea   | ting | uni  | que  | vari | lations |