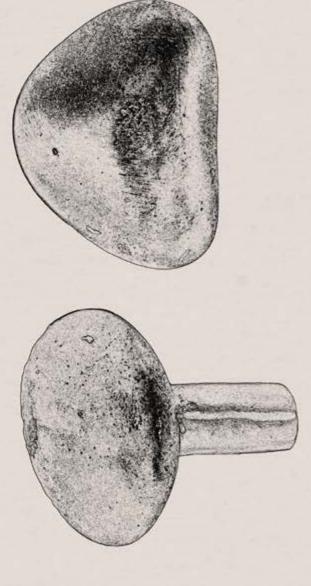

'Ocean Stones', the first project from OKO OLO seeks to elevate found natural objects by rendering them in a distinctly different material. Using the process of lost wax casting to create a facsimile of something that may seem common to the eye.

Each OKO OLO bronze handle is hand cast from individual ocean stones collected from shorelines along the New South Wales coast of Australia.

Made in a fine arts foundry in Sydney, each casting creates a new surface, leaving no two handles the same. Each piece is finished individually to create a unique patina.

| SKU CODE:000S                                                                       | 01 |
|-------------------------------------------------------------------------------------|----|
| DESCRIPTION:Hand cast bronze cabinet hardware (handles / pull                       | s) |
| DIMENSIONS:Post length+20mm / Cast handle H+25mm × W+25mm × D+10                    | mm |
| AVAILABLE:Local production. Made to ord                                             | er |
| NOTES:Each piece is hand cast, with a hand finished patina creating unique variatio | ns |