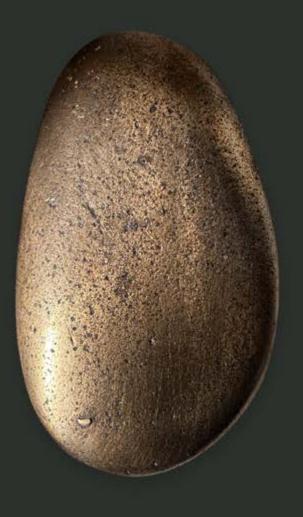

'Ocean Stones', the first project from OKO OLO seeks to elevate found natural objects by rendering them in a distinctly different material. Using the process of lost wax casting to create a facsimile of something that may seem common to the eye.

Each OKO OLO bronze handle is hand cast from individual ocean stones collected from shorelines along the New South Wales coast of Australia.

Made in a fine arts foundry in Sydney, each casting creates a new surface, leaving no two handles the same. Each piece is finished individually to create a unique patina.

| SKU CODE:000S                                                                       | 01 |
|-------------------------------------------------------------------------------------|----|
| DESCRIPTION:Hand cast bronze cabinet hardware (handles / pull                       | s) |
| DIMENSIONS:Post length+20mm / Cast handle H+25mm × W+25mm × D+10                    | mm |
| AVAILABLE:Local production. Made to ord                                             | er |
| NOTES:Each piece is hand cast, with a hand finished patina creating unique variatio | ns |