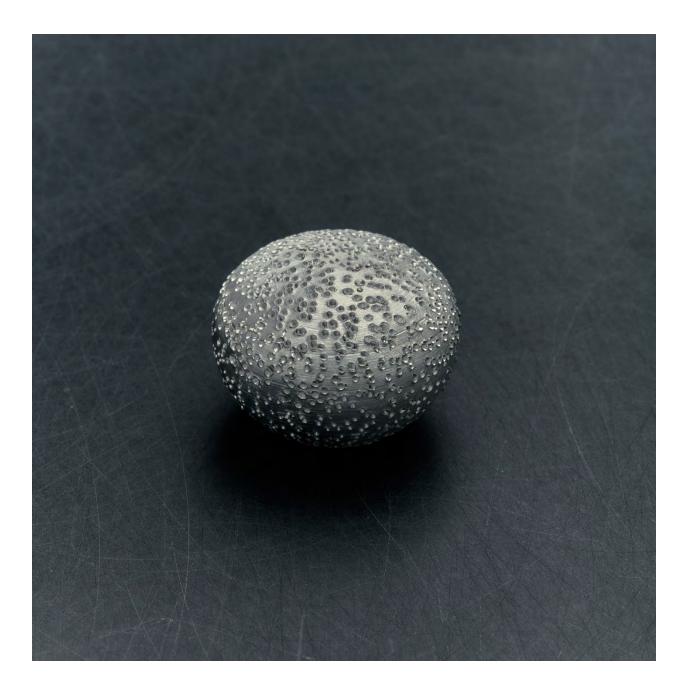

## AWL KNOB

## **AWL KNOB**

#### **MATERIALS:**

Aluminium or Brass

#### FINISHES:

Natural Aluminium Brass, Blackened Brass

**DIMENSIONS:** 25-30H x 30Dia mm (Varies Slightly)

> WEIGHT: Aluminium Approx 0.005 kg Brass Approx 0.055 kg

#### **CARE INSTRUCTIONS:**

The metals used for our range oxidize with age and environment, both of which contribute to the evolution of a natural patina. Avoid harsh cleaning solvents and abrasives. Each object is handmade or hand cast in small batches, so slight variations will occur from one individual piece to another. Production marks may include slight pour ripples or surface pitting, which imprint every item with a unique character and which we welcome you to embrace.