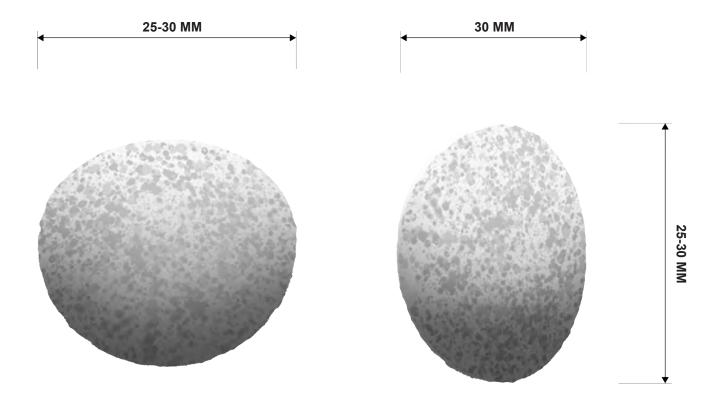

#### FINISHES:

Natural Aluminium Brass, Blackened Brass

**DIMENSIONS:** 25-30H x 30Dia mm (Varies Slightly)

> WEIGHT: Aluminium Approx 0.005 kg Brass Approx 0.055 kg