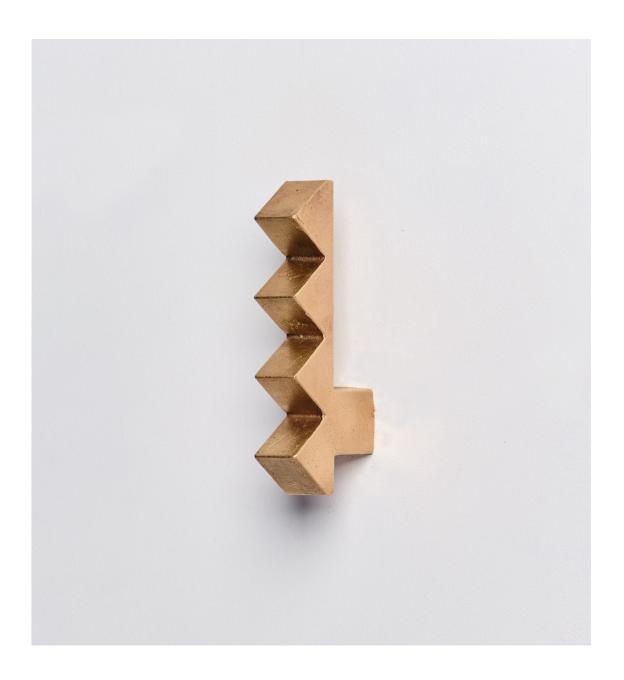

### **ARKITE PULL SMALL**

#### **MATERIALS:**

Aluminium, Brass, Bronze

#### **FINISHES:**

Aluminium: Natural, Black or Carbon Brass and Bronze: Brushed or Aged