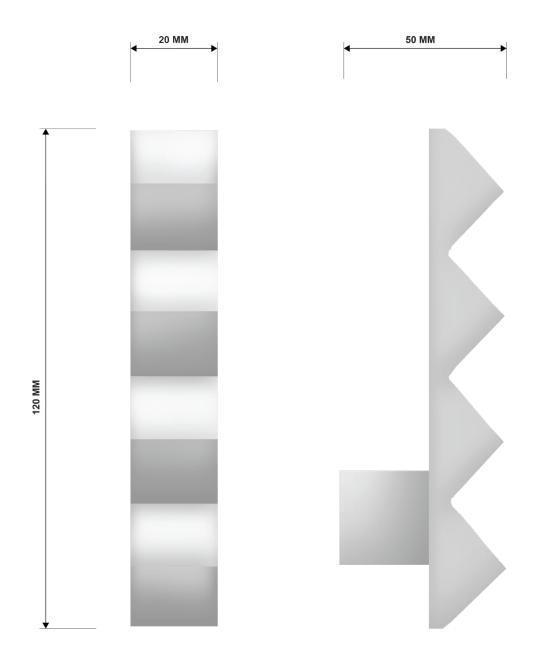

Bronze: Approx 0.4 kg Brass / Aluminium: n/a

#### LEAD TIME:

6-8 weeks

#### **INSTALLATION:**

1 no. M6 Screw

Drill a 6mm clearance hole, cut into desired length and install using the M6 snap off screw included in the package

#### **CARE INSTRUCTIONS:**

The metals used for our range oxidize with age and environment, both of which contribute to the evolution of a natural patina. Avoid harsh cleaning solvents and abrasives. Each object is handmade or hand cast in small batches, so slight variations will occur from one individual piece to another. Production marks may include slight pour ripples or surface pitting, which imprint every item with a unique character and which we welcome you to embrace.

#### **V.BROKKR**

info@vbrokkr.com +61 403 805 301 v.brokkr.com

# ARKITE PULL SMALL



## V.BROKKR

info@vbrokkr.com +61 403 805 301 v.brokkr.com