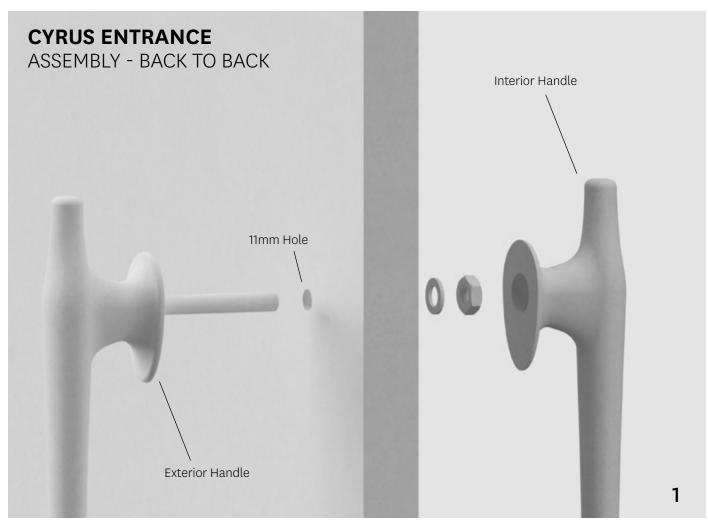

### **ENTRANCE HANDLE**

#### COLLECTION



## **JOINERY HANDLE**

#### COLLECTION



FERMAT JOINERY large left

FERMAT JOINERY large right



FERMAT JOINERY medium left



FERMAT JOINERY medium right



FERMAT JOINERY FERMAT JOINERY small left small right



FERMAT JOINERY mini



FERMAT JOINERY shower



MESSINA JOINERY small



MESSINA JOINERY medium

#### **WALL HOOK** COLLECTION



MESSINA WALL HOOK



PESCARA WALL HOOK





# **CYRUS ENTRANCE**

LARGE 900



















#### **BARBERA studio & showroom**

By appointment: 5/213 Sunshine Road Tottenham 3012 VIC Australia

+61 3 9314 4273 info@barberadesign.com www.barberadesign.com

Exclusively sold within Victoria Australia GET SPECIFIED Dan Robertshaw 0488116949 helpme@getspecified.com.au