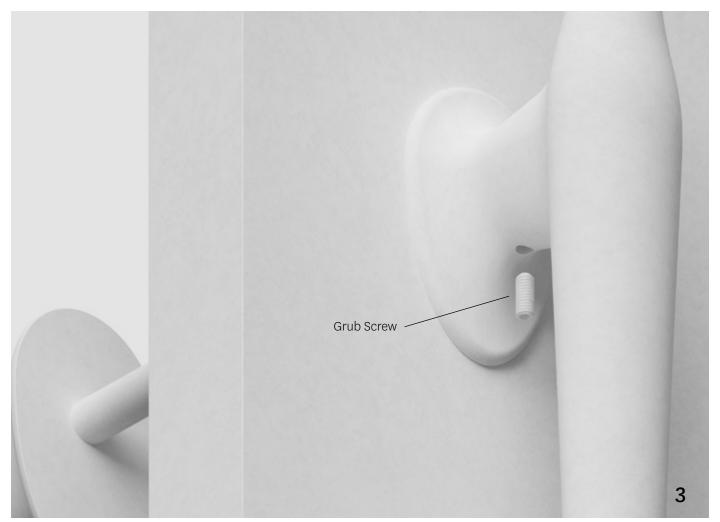

### **ENTRANCE HANDLE**

#### COLLECTION



## **JOINERY HANDLE**

#### COLLECTION



FERMAT JOINERY large left

FERMAT JOINERY large right



FERMAT JOINERY medium left



FERMAT JOINERY medium right



FERMAT JOINERY FERMAT JOINERY small left small right



FERMAT JOINERY mini



FERMAT JOINERY shower



MESSINA JOINERY small



MESSINA JOINERY medium

#### **WALL HOOK** COLLECTION



MESSINA WALL HOOK



PESCARA WALL HOOK





# **CYRUS ENTRANCE**

LARGE 900



















#### **BARBERA studio & showroom**

By appointment: 5/213 Sunshine Road Tottenham 3012 VIC Australia

+61 3 9314 4273 info@barberadesign.com www.barberadesign.com

Exclusively sold within Victoria Australia GET SPECIFIED Dan Robertshaw 0488116949 helpme@getspecified.com.au