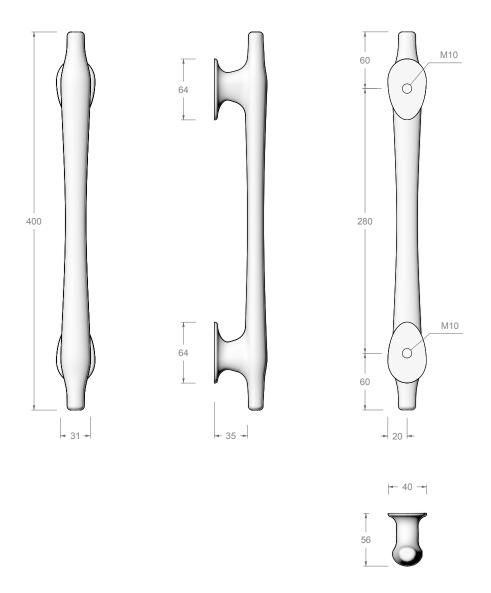

### **ENTRANCE HANDLE**

#### COLLECTION



## **JOINERY HANDLE**

#### COLLECTION



FERMAT JOINERY large left

FERMAT JOINERY large right



FERMAT JOINERY medium left



FERMAT JOINERY medium right



FERMAT JOINERY FERMAT JOINERY small left small right



FERMAT JOINERY mini



FERMAT JOINERY shower



MESSINA JOINERY small



MESSINA JOINERY medium

#### **WALL HOOK** COLLECTION



MESSINA WALL HOOK



PESCARA WALL HOOK





# **CYRUS ENTRANCE**

LARGE 900



















#### **BARBERA studio & showroom**

By appointment: 5/213 Sunshine Road Tottenham 3012 VIC Australia

+61 3 9314 4273 info@barberadesign.com www.barberadesign.com

Exclusively sold within Victoria Australia GET SPECIFIED Dan Robertshaw 0488116949 helpme@getspecified.com.au