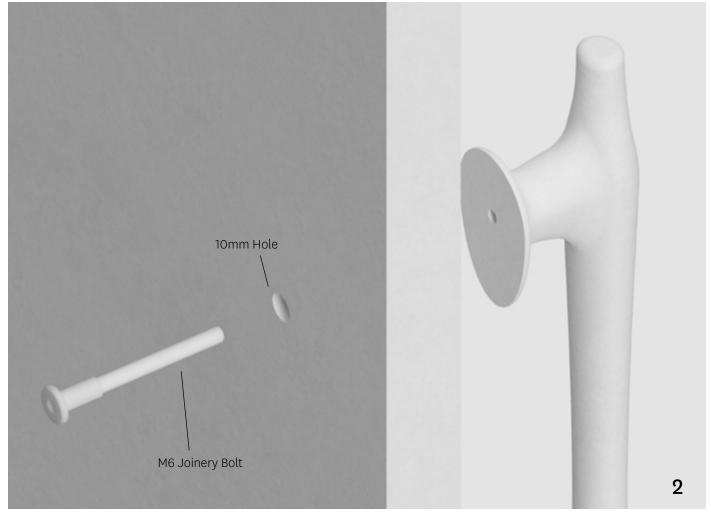

### **ENTRANCE HANDLE**

#### COLLECTION



## **JOINERY HANDLE**

#### COLLECTION



FERMAT JOINERY large left

FERMAT JOINERY large right



FERMAT JOINERY medium left



FERMAT JOINERY medium right



FERMAT JOINERY FERMAT JOINERY small left small right



FERMAT JOINERY mini



FERMAT JOINERY shower



MESSINA JOINERY small



MESSINA JOINERY medium

#### **WALL HOOK** COLLECTION



MESSINA WALL HOOK



PESCARA WALL HOOK





# **CYRUS ENTRANCE**

LARGE 900



















#### **BARBERA studio & showroom**

By appointment: 5/213 Sunshine Road Tottenham 3012 VIC Australia

+61 3 9314 4273 info@barberadesign.com www.barberadesign.com

Exclusively sold within Victoria Australia GET SPECIFIED Dan Robertshaw 0488116949 helpme@getspecified.com.au