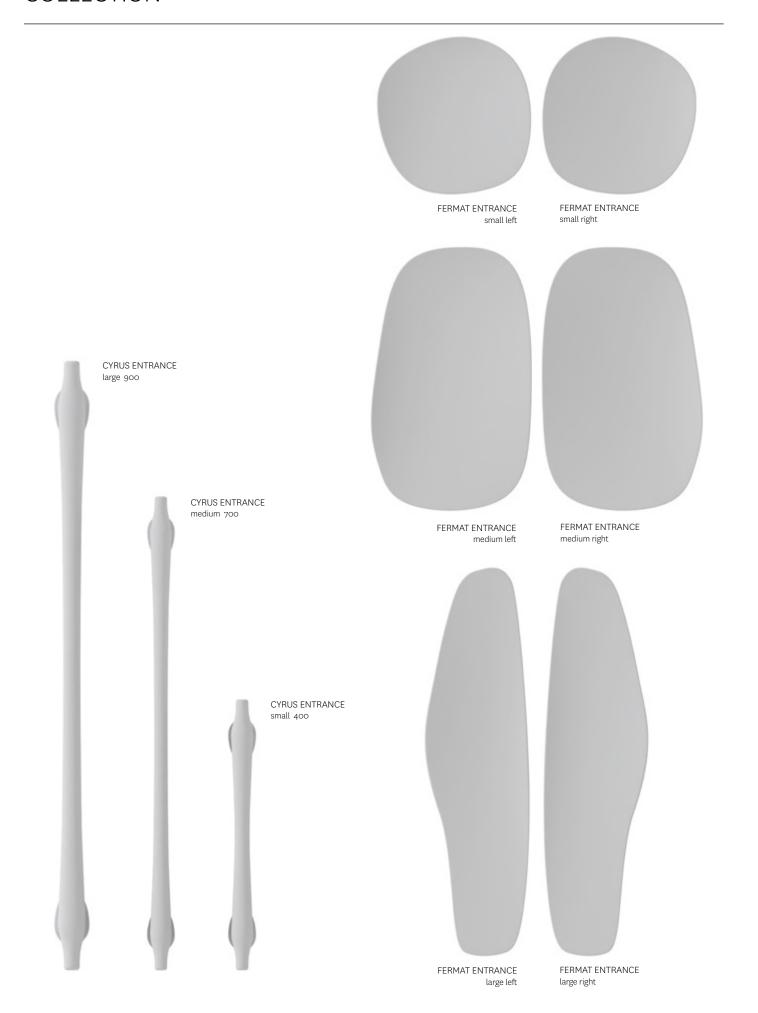

### **ENTRANCE HANDLE**

#### COLLECTION



## **JOINERY HANDLE**

#### COLLECTION



FERMAT JOINERY large left

FERMAT JOINERY large right



FERMAT JOINERY medium left



FERMAT JOINERY medium right



FERMAT JOINERY FERMAT JOINERY small left small right



FERMAT JOINERY mini



FERMAT JOINERY shower



MESSINA JOINERY small



MESSINA JOINERY medium

#### **WALL HOOK** COLLECTION



MESSINA WALL HOOK



PESCARA WALL HOOK





# **CYRUS ENTRANCE**

LARGE 900



















#### **BARBERA studio & showroom**

By appointment: 5/213 Sunshine Road Tottenham 3012 VIC Australia

+61 3 9314 4273 info@barberadesign.com www.barberadesign.com

Exclusively sold within Victoria Australia GET SPECIFIED Dan Robertshaw 0488116949 helpme@getspecified.com.au