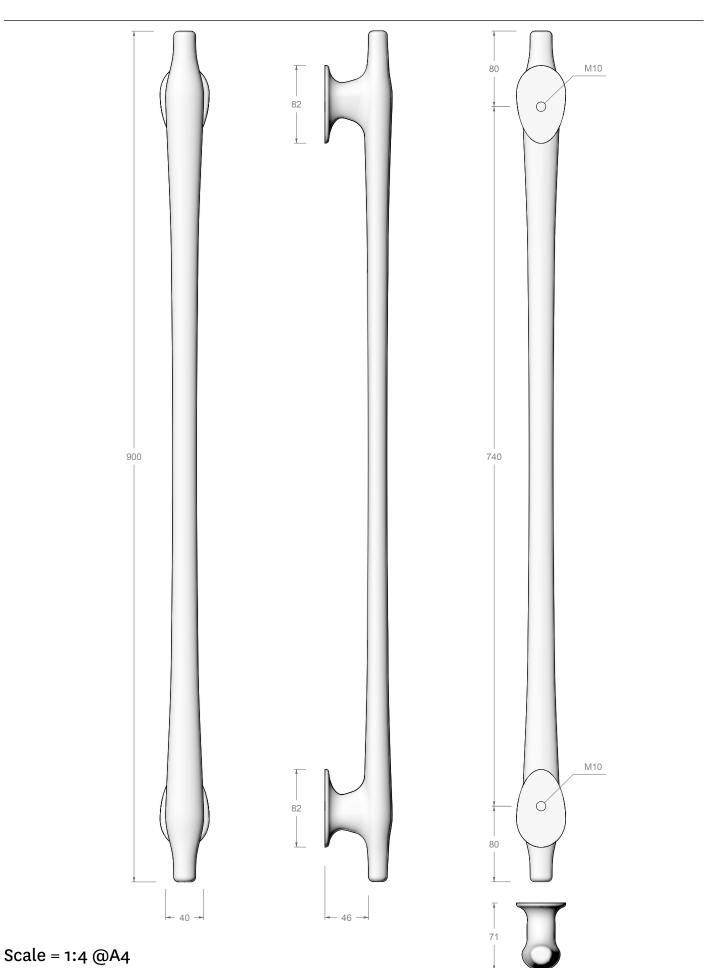

### **ENTRANCE HANDLE**

#### COLLECTION



## **JOINERY HANDLE**

#### COLLECTION



FERMAT JOINERY large left

FERMAT JOINERY large right



FERMAT JOINERY medium left



FERMAT JOINERY medium right



FERMAT JOINERY FERMAT JOINERY small left small right



FERMAT JOINERY mini



FERMAT JOINERY shower



MESSINA JOINERY small



MESSINA JOINERY medium

#### **WALL HOOK** COLLECTION



MESSINA WALL HOOK



PESCARA WALL HOOK





# **CYRUS ENTRANCE**

LARGE 900



















#### **BARBERA studio & showroom**

By appointment: 5/213 Sunshine Road Tottenham 3012 VIC Australia

+61 3 9314 4273 info@barberadesign.com www.barberadesign.com

Exclusively sold within Victoria Australia GET SPECIFIED Dan Robertshaw 0488116949 helpme@getspecified.com.au