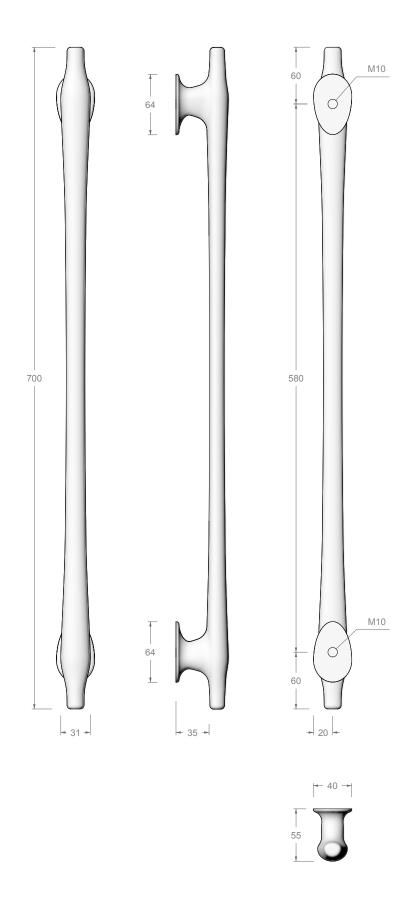

### **ENTRANCE HANDLE**

#### COLLECTION



## **JOINERY HANDLE**

#### COLLECTION



FERMAT JOINERY large left

FERMAT JOINERY large right



FERMAT JOINERY medium left



FERMAT JOINERY medium right



FERMAT JOINERY FERMAT JOINERY small left small right



FERMAT JOINERY mini



FERMAT JOINERY shower



MESSINA JOINERY small



MESSINA JOINERY medium

#### **WALL HOOK** COLLECTION



MESSINA WALL HOOK



PESCARA WALL HOOK





# **CYRUS ENTRANCE**

LARGE 900



















#### **BARBERA studio & showroom**

By appointment: 5/213 Sunshine Road Tottenham 3012 VIC Australia

+61 3 9314 4273 info@barberadesign.com www.barberadesign.com

Exclusively sold within Victoria Australia GET SPECIFIED Dan Robertshaw 0488116949 helpme@getspecified.com.au