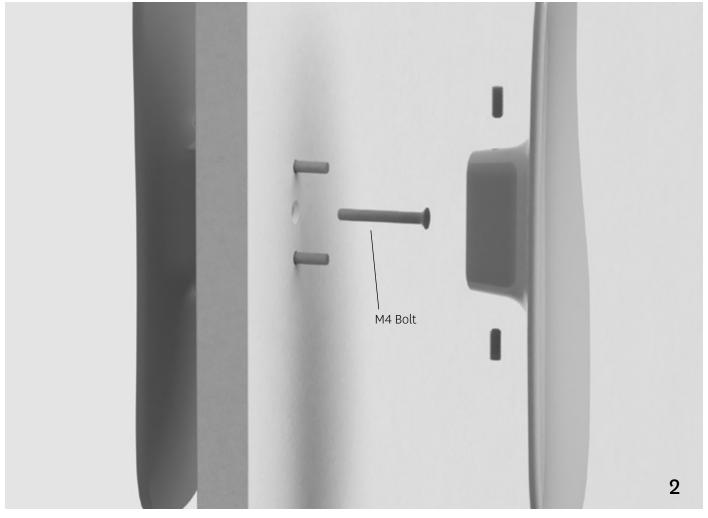

### **FERMAT JOINERY**

### O

If handle is mounted on only one side, drill two holes.

If handles are mounted back to back, drill three holes.