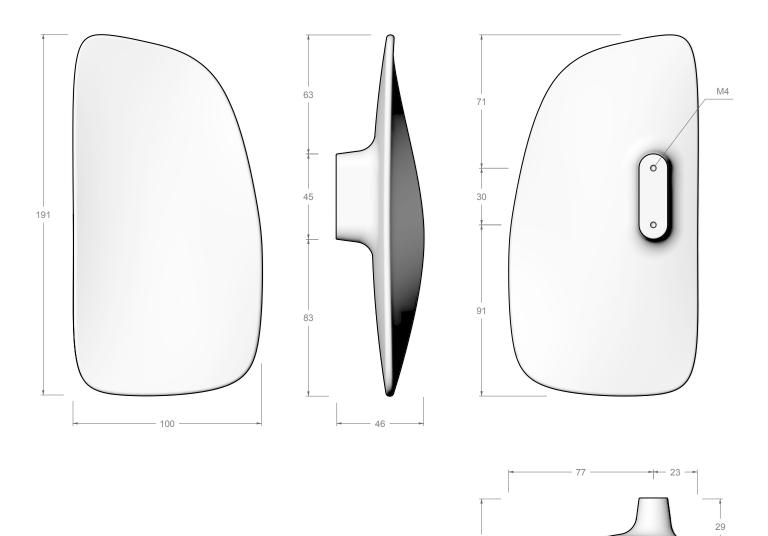

# **ENTRANCE HANDLE**

## COLLECTION



# **JOINERY HANDLE**

## COLLECTION



FERMAT JOINERY large left

FERMAT JOINERY large right



FERMAT JOINERY medium left



FERMAT JOINERY medium right



FERMAT JOINERY FERMAT JOINERY small left small right



FERMAT JOINERY mini



FERMAT JOINERY shower



MESSINA JOINERY small



MESSINA JOINERY medium

## **WALL HOOK** COLLECTION



MESSINA WALL HOOK



PESCARA WALL HOOK



### **FERMAT JOINERY**

### JOINERY - HOLE SPACING



TWO SIDED

### OF SIDED

### O

If handle is mounted on only one side, drill two holes.

If handles are mounted back to back, drill three holes.







# STEPS: 1. DRILL 2×5mm HOLES INTO DOOR 2. INSERT BOLTS THROUGH DOOR 3. TIGHTEN HANDLE TO DOOR WITH SCREW DRIVER









### **BARBERA studio & showroom**

By appointment: 5/213 Sunshine Road Tottenham 3012 VIC Australia

+61 3 9314 4273 info@barberadesign.com www.barberadesign.com

Exclusively sold within Victoria Australia GET SPECIFIED Dan Robertshaw 0488116949 helpme@getspecified.com.au