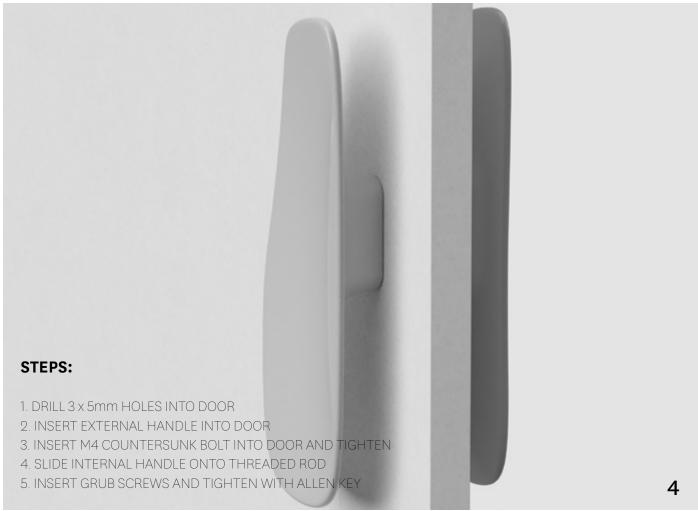

### **FERMAT JOINERY**

### O

If handle is mounted on only one side, drill two holes.

If handles are mounted back to back, drill three holes.