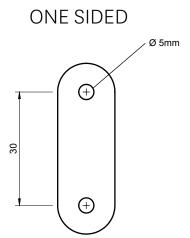

### JOINERY - HOLE SPACING

TWO SIDED

### OF SIDED

### O

If handle is mounted on only one side, drill two holes.

If handles are mounted back to back, drill three holes.