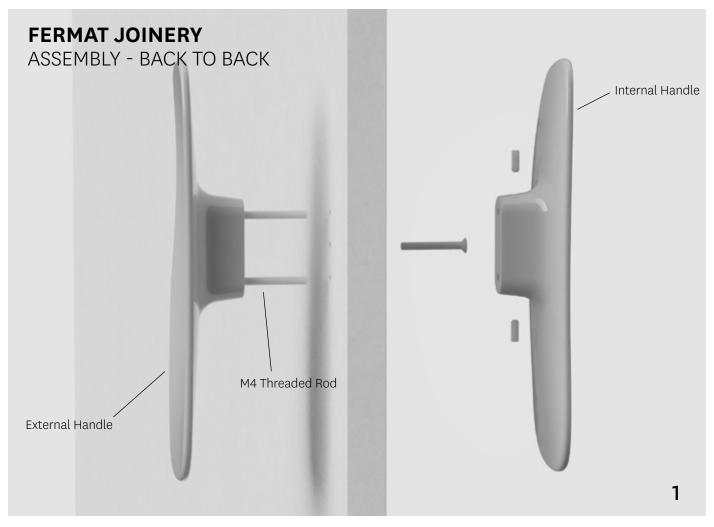

### **FERMAT JOINERY**

### O

If handle is mounted on only one side, drill two holes.

If handles are mounted back to back, drill three holes.