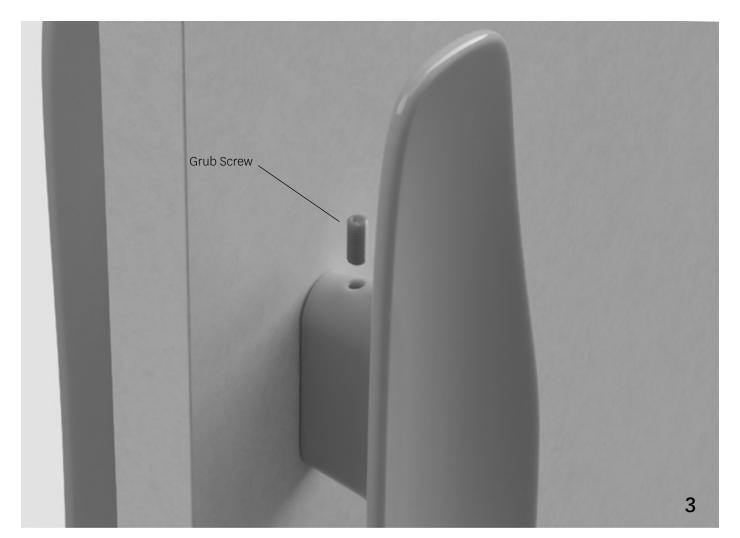

### **FERMAT JOINERY**

### O

If handle is mounted on only one side, drill two holes.

If handles are mounted back to back, drill three holes.