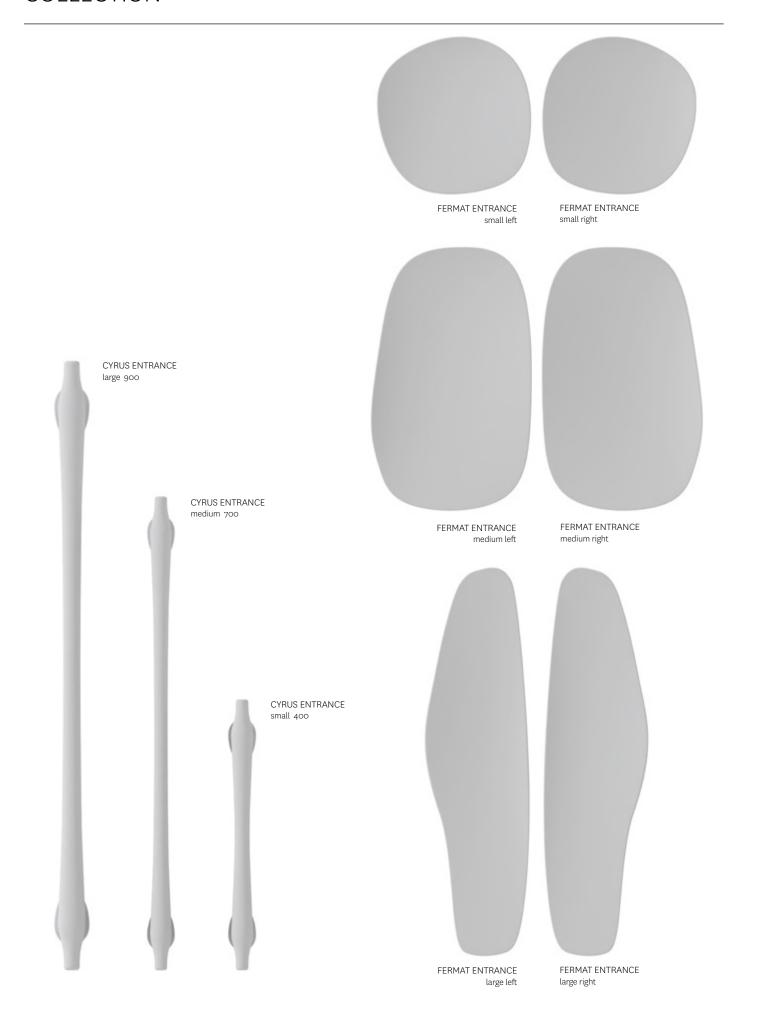

# **ENTRANCE HANDLE**

## COLLECTION



# **JOINERY HANDLE**

## COLLECTION



FERMAT JOINERY large left

FERMAT JOINERY large right



FERMAT JOINERY medium left



FERMAT JOINERY medium right



FERMAT JOINERY FERMAT JOINERY small left small right



FERMAT JOINERY mini



FERMAT JOINERY shower



MESSINA JOINERY small



MESSINA JOINERY medium

## **WALL HOOK** COLLECTION



MESSINA WALL HOOK



PESCARA WALL HOOK



### **FERMAT JOINERY**

### JOINERY - HOLE SPACING



TWO SIDED

### OF SIDED

### O

If handle is mounted on only one side, drill two holes.

If handles are mounted back to back, drill three holes.







# STEPS: 1. DRILL 2×5mm HOLES INTO DOOR 2. INSERT BOLTS THROUGH DOOR 3. TIGHTEN HANDLE TO DOOR WITH SCREW DRIVER









### **BARBERA studio & showroom**

By appointment: 5/213 Sunshine Road Tottenham 3012 V