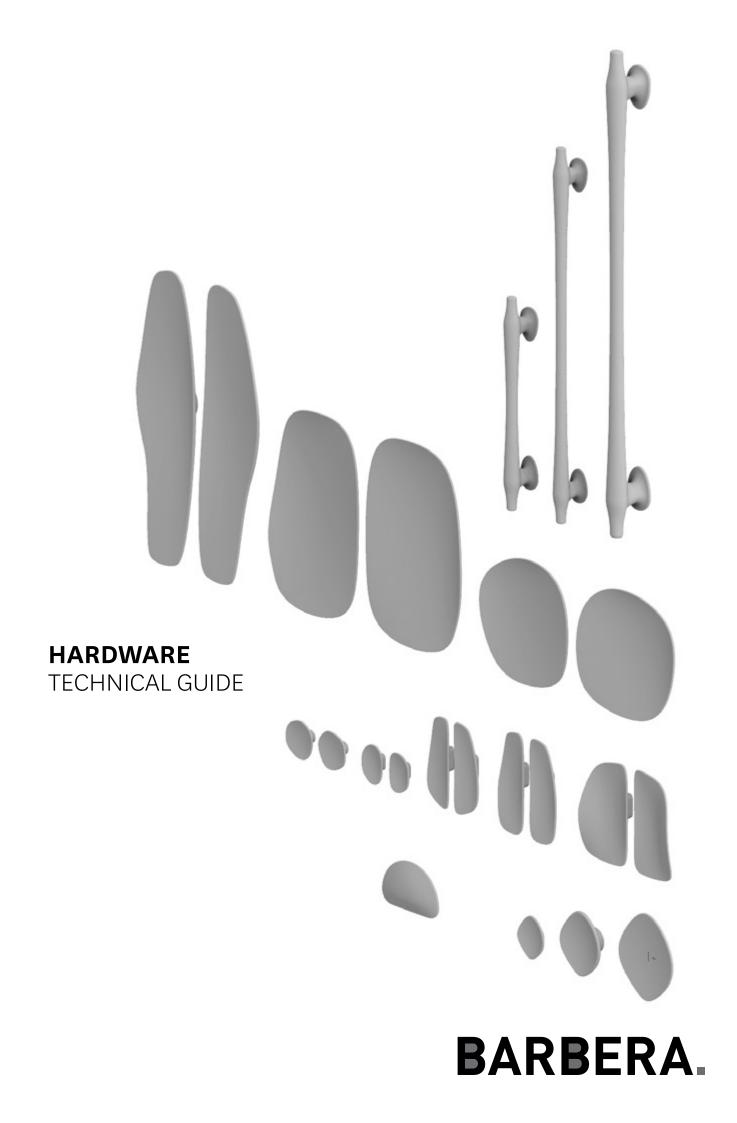

# **ENTRANCE HANDLE**

## COLLECTION



# **JOINERY HANDLE**

## COLLECTION



FERMAT JOINERY large left

FERMAT JOINERY large right



FERMAT JOINERY medium left



FERMAT JOINERY medium right



FERMAT JOINERY FERMAT JOINERY small left small right



FERMAT JOINERY mini



FERMAT JOINERY shower



MESSINA JOINERY small



MESSINA JOINERY medium

## **WALL HOOK** COLLECTION



MESSINA WALL HOOK



PESCARA WALL HOOK



### **FERMAT JOINERY**

### JOINERY - HOLE SPACING



TWO SIDED

### OF SIDED

### O

If handle is mounted on only one side, drill two holes.

If handles are mounted back to back, drill three holes.







# STEPS: 1. DRILL 2×5mm HOLES INTO DOOR 2. INSERT BOLTS THROUGH DOOR 3. TIGHTEN HANDLE TO DOOR WITH SCREW DRIVER









### **BARBERA studio & showroom**

By appointme