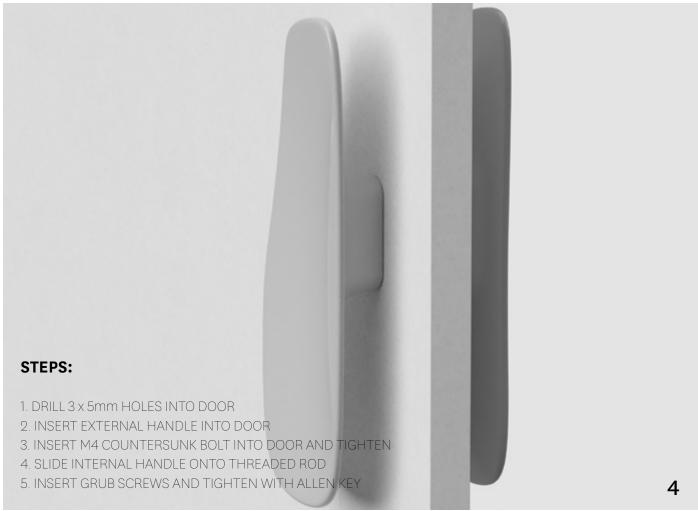

### **FERMAT JOINERY**

# STEPS: 1. DRILL 2×5mm HOLES INTO DOOR 2. INSERT BOLTS THROUGH DOOR 3. TIGHTEN HANDLE TO DOOR WITH SCREW DRIVER