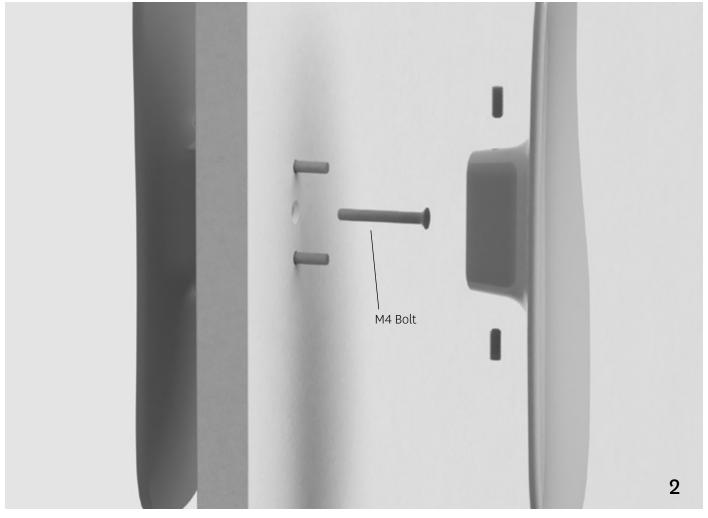

### **FERMAT JOINERY**

# STEPS: 1. DRILL 2×5mm HOLES INTO DOOR 2. INSERT BOLTS THROUGH DOOR 3. TIGHTEN HANDLE TO DOOR WITH SCREW DRIVER