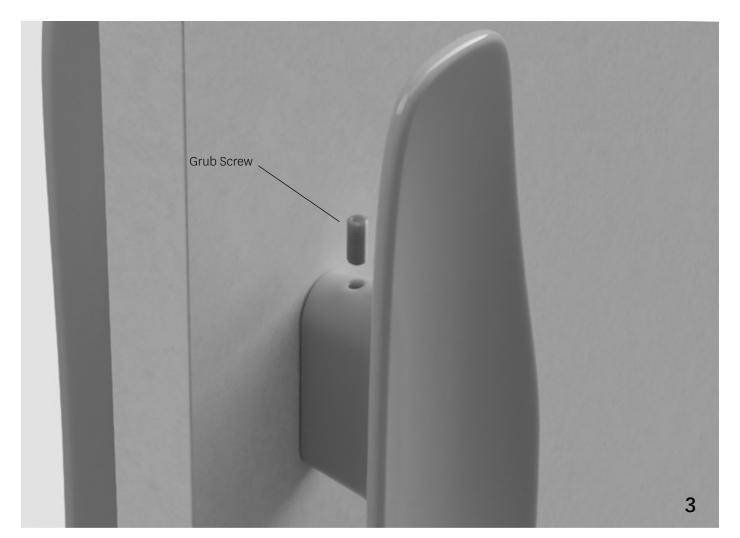

### **FERMAT JOINERY**

# STEPS: 1. DRILL 2×5mm HOLES INTO DOOR 2. INSERT BOLTS THROUGH DOOR 3. TIGHTEN HANDLE TO DOOR WITH SCREW DRIVER