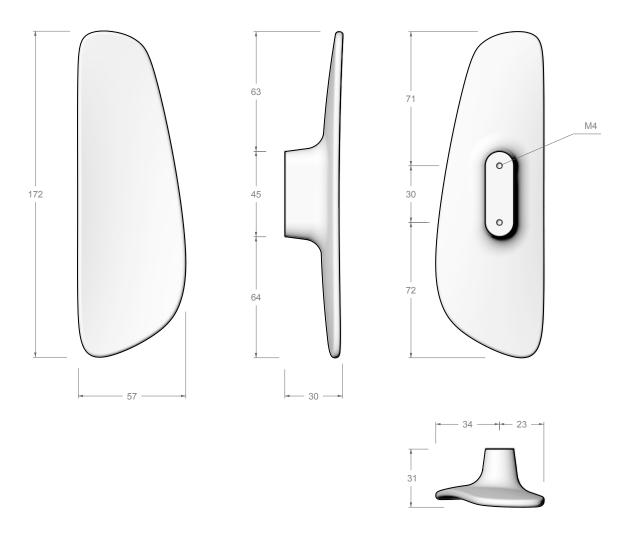

### **FERMAT JOINERY**

### JOINERY - HOLE SPACING

TWO SIDED

### OF SIDED

### O

If handle is mounted on only one side, drill two holes.

If handles are mounted back to back, drill three holes.

# STEPS: 1. DRILL 2×5mm HOLES INTO DOOR 2. INSERT BOLTS THROUGH DOOR 3. TIGHTEN HANDLE TO DOOR WITH SCREW DRIVER