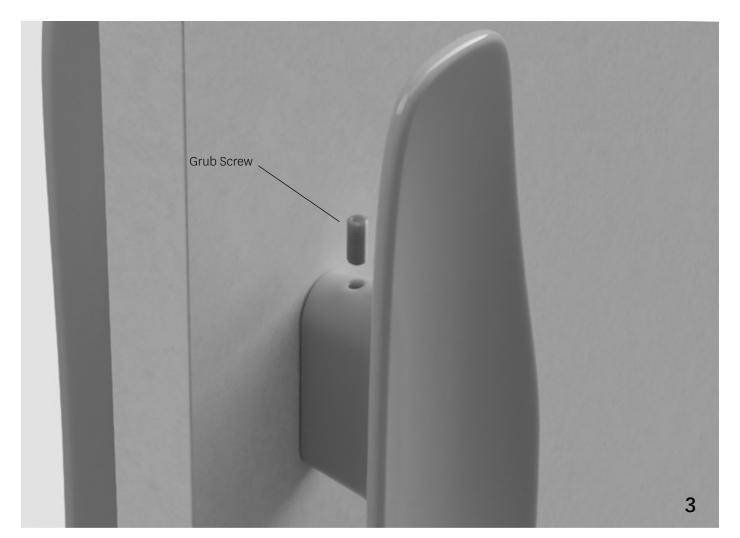

### **FERMAT JOINERY**

### JOINERY - HOLE SPACING

TWO SIDED

### O

If handle is mounted on only one side, drill two holes.

If handles are mounted back to back, drill three holes.