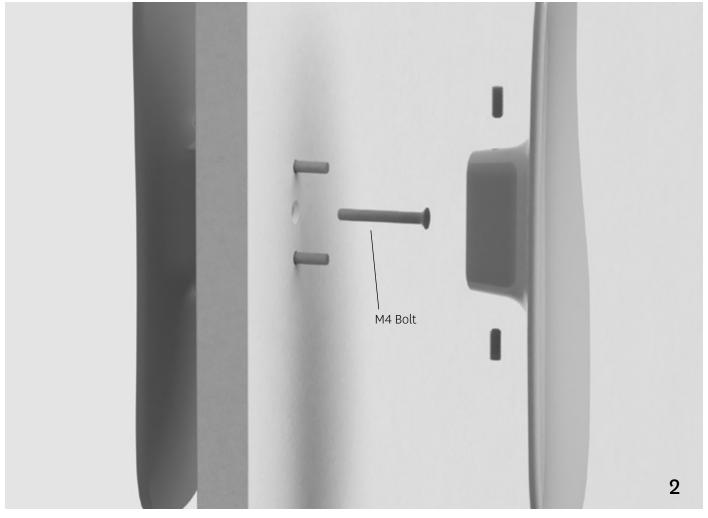

### **FERMAT JOINERY**

### JOINERY - HOLE SPACING

TWO SIDED

### O

If handle is mounted on only one side, drill two holes.

If handles are mounted back to back, drill three holes.