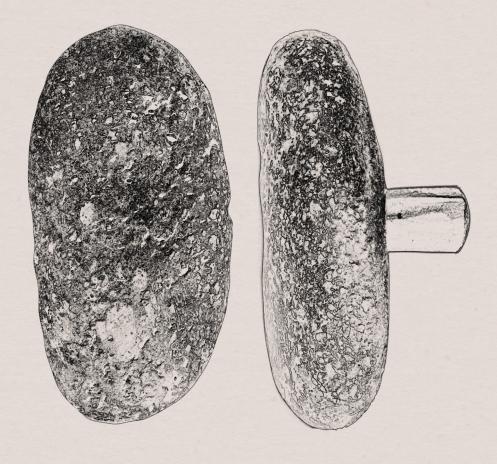

SKU CODE:\_\_\_\_\_\_\_000S12
DESCRIPTION:\_\_\_\_\_\_Hand cast bronze cabinet hardware (handles / pulls)
DIMENSIONS:\_\_\_\_\_\_Post length •20mm / Cast handle W•43mm x H•70mm x D•20mm
AVAILABLE:\_\_\_\_\_\_Local production. Made to order
NOTES:\_\_\_\_\_Each piece is hand cast, with a hand finished patina creating unique variations