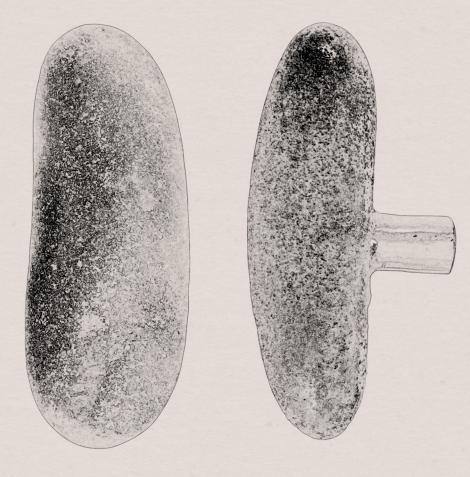

NOTES:\_\_\_\_\_Each piece is hand cast, with a hand finished patina creating unique variations

SKU CODE:\_\_\_\_\_\_\_000S14

DESCRIPTION:\_\_\_\_\_\_Hand cast bronze cabinet hardware (handles / pulls)

DIMENSIONS:\_\_\_\_\_\_Post length •20mm / Cast handle W•33mm x H•93mm x D•30mm

AVAILABLE:\_\_\_\_\_\_Local production. Made to order

NOTES:\_\_\_\_\_Each piece is hand cast, with a hand finished patina creating unique variations