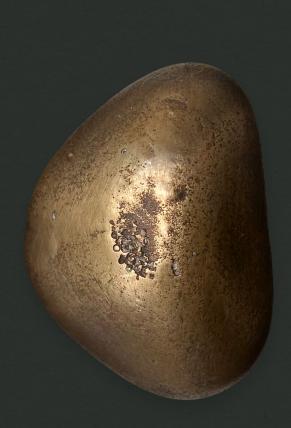

SKU CODE:\_\_\_\_\_\_000S07
DESCRIPTION:\_\_\_\_\_Hand cast bronze cabinet hardware (handles / pulls) DIMENSIONS:\_\_\_\_\_Post length •20mm / Cast handle W•48mm x H•37mm x D•28mm AVAILABLE:\_\_\_\_\_Each piece is hand cast, with a hand finished patina creating unique variations