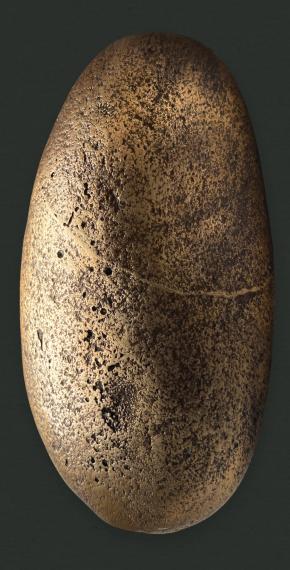

SKU CODE:\_\_\_\_\_\_\_000S11
DESCRIPTION:\_\_\_\_\_\_Hand cast bronze cabinet hardware (handles / pulls)
DIMENSIONS:\_\_\_\_\_\_Post length •20mm / Cast handle W•45mm x H•82mm x D•30mm
AVAILABLE:\_\_\_\_\_\_Local production. Made to order
NOTES:\_\_\_\_\_Each piece is hand cast, with a hand finished patina creating unique variations