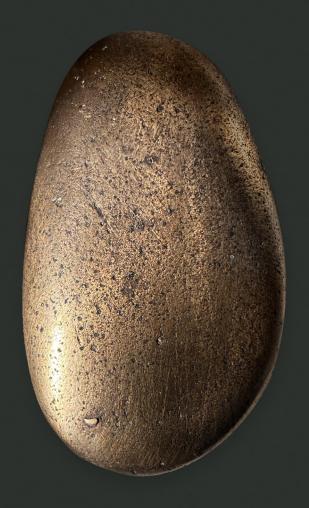

SKU CODE:\_\_\_\_\_\_\_\_000S13

DESCRIPTION:\_\_\_\_\_\_\_Hand cast bronze cabinet hardware (handles / pulls)

DIMENSIONS:\_\_\_\_\_\_Post length •20mm / Cast handle W•44mm x H•80mm x D•25mm

AVAILABLE:\_\_\_\_\_\_Local production. Made to order

NOTES:\_\_\_\_\_Each piece is hand cast, with a hand finished patina creating unique variations

SKU CODE:\_\_\_\_\_\_\_000S14

DESCRIPTION:\_\_\_\_\_\_Hand cast bronze cabinet hardware (handles / pulls)

DIMENSIONS:\_\_\_\_\_\_Post length •20mm / Cast handle W•33mm x H•93mm x D•30mm