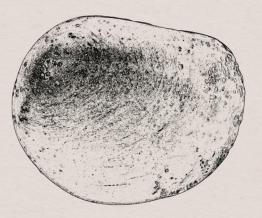

'Ocean Stones'
A facsimile of something that may seem common to the eye, rendered in a distinctly different material. Elevated, these objects seek to change perceptions around the inherent beauty of nature. Geological stories from another time, the phenomenal gravity of history solid against the fluidity of our existence.