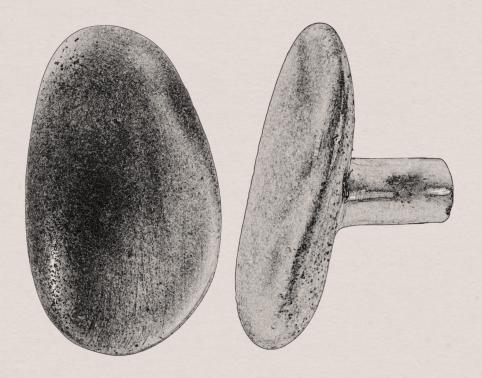

SKU CODE:\_\_\_\_\_\_000S07
DESCRIPTION:\_\_\_\_\_Hand cast bronze cabinet hardware (handles / pulls) DIMENSIONS:\_\_\_\_\_Post length •20mm / Cast handle W•48mm x H•37mm x D•28mm AVAILABLE:\_\_\_\_\_Each piece is hand cast, with a hand finished patina creating unique variations