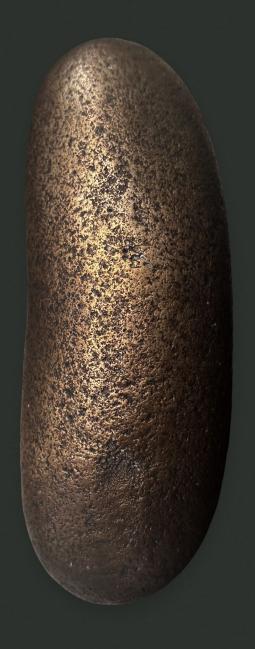

SKU CODE:\_\_\_\_\_\_\_\_000S13

DESCRIPTION:\_\_\_\_\_\_\_Hand cast bronze cabinet hardware (handles / pulls)

DIMENSIONS:\_\_\_\_\_\_Post length •20mm / Cast handle W•44mm x H•80mm x D•25mm

AVAILABLE:\_\_\_\_\_\_Local production. Made to order

NOTES:\_\_\_\_\_Each piece is hand cast, with a hand finished patina creating unique variations

SKU CODE:\_\_\_\_\_\_\_000S14

DESCRIPTION:\_\_\_\_\_\_Hand cast bronze cabinet hardware (handles / pulls)

DIMENSIONS:\_\_\_\_\_\_Post length •20mm / Cast handle W•33mm x H•93mm x D•30mm