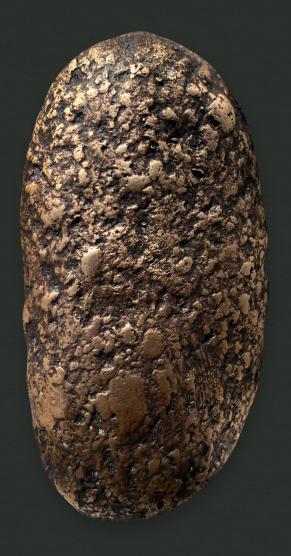

SKU CODE:\_\_\_\_\_\_\_000S11
DESCRIPTION:\_\_\_\_\_\_Hand cast bronze cabinet hardware (handles / pulls)
DIMENSIONS:\_\_\_\_\_\_Post length •20mm / Cast handle W•45mm x H•82mm x D•30mm
AVAILABLE:\_\_\_\_\_\_Local production. Made to order
NOTES:\_\_\_\_\_Each piece is hand cast, with a hand finished patina creating unique variations