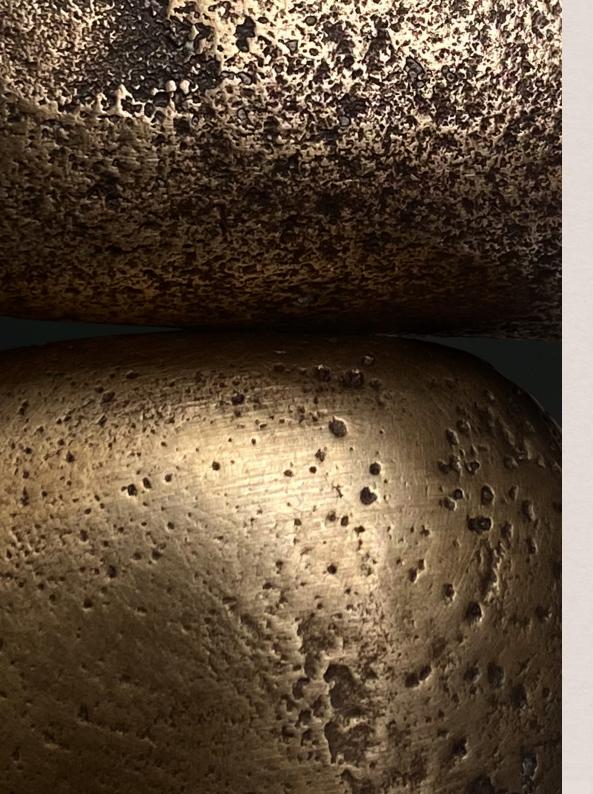

SKU CODE:\_\_\_\_\_\_000S07
DESCRIPTION:\_\_\_\_\_Hand cast bronze cabinet hardware (handles / pulls) DIMENSIONS:\_\_\_\_\_Post length •20mm / Cast handle W•48mm x H•37mm x D•28mm AVAILABLE:\_\_\_\_\_Each piece is hand cast, with a hand finished patina creating unique variations

SKU CODE:\_\_\_\_\_\_\_000S11
DESCRIPTION:\_\_\_\_\_\_Hand cast bronze cabinet hardware (handles / pulls)
DIMENSIONS:\_\_\_\_\_\_Post length •20mm / Cast handle W•45mm x H•82mm x D•30mm
AVAILABLE:\_\_\_\_\_\_Local production. Made to order
NOTES:\_\_\_\_\_Each piece is hand cast, with a hand finished patina creating unique variations

SKU CODE:\_\_\_\_\_\_\_000S12
DESCRIPTION:\_\_\_\_\_\_Hand cast bronze cabinet hardware (handles / pulls)
DIMENSIONS:\_\_\_\_\_\_Post length •20mm / Cast handle W•43mm x H•70mm x D•20mm
AVAILABLE:\_\_\_\_\_\_Local production. Made to order
NOTES:\_\_\_\_\_Each piece is hand cast, with a hand finished patina creating unique variations

SKU CODE:\_\_\_\_\_\_\_\_000S13

DESCRIPTION:\_\_\_\_\_\_\_Hand cast bronze cabinet hardware (handles / pulls)

DIMENSIONS:\_\_\_\_\_\_Post length •20mm / Cast handle W•44mm x H•80mm x D•25mm

AVAILABLE:\_\_\_\_\_\_Local production. Made to order

NOTES:\_\_\_\_\_Each piece is hand cast, with a hand finished patina creating unique variations

SKU CODE:\_\_\_\_\_\_\_000S14

DESCRIPTION:\_\_\_\_\_\_Hand cast bronze cabinet hardware (handles / pulls)

DIMENSIONS:\_\_\_\_\_\_Post length •20mm / Cast handle W•33mm x H•93mm x D•30mm

AVAILABLE:\_\_\_\_\_\_Local production. Made to order

NOTES:\_\_\_\_\_Each piece is hand cast, with a hand finished patina creating unique variations