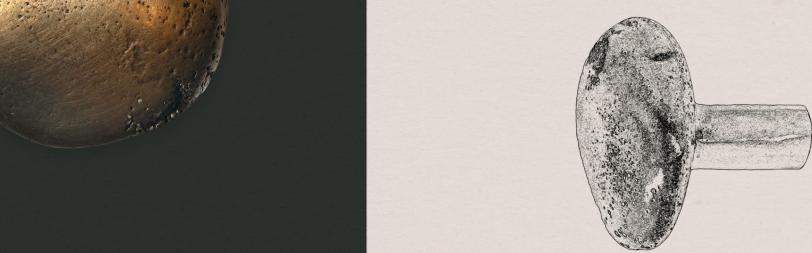

'Ocean Stones'
A facsimile of something that may seem common to the eye, rendered in a distinctly different material. Elevated, these objects seek to change perceptions around the inherent beauty of nature. Geological stories from another time, the phenomenal gravity of history solid against the fluidity of our existence.

SKU CODE:\_\_\_\_\_\_000S07
DESCRIPTION:\_\_\_\_\_Hand cast bronze cabinet hardware (handles / pulls) DIMENSIONS:\_\_\_\_\_Post length •20mm / Cast handle W•48mm x H•37mm x D•28mm AVAILABLE:\_\_\_\_\_Each piece is hand cast, with a hand finished patina creating unique variations