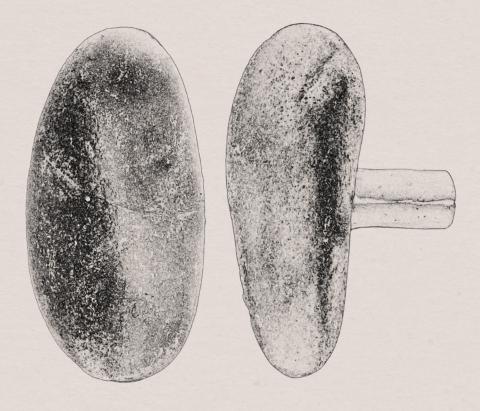

SKU CODE:\_\_\_\_\_\_\_000S12
DESCRIPTION:\_\_\_\_\_\_Hand cast bronze cabinet hardware (handles / pulls)
DIMENSIONS:\_\_\_\_\_\_Post length •20mm / Cast handle W•43mm x H•70mm x D•20mm
AVAILABLE:\_\_\_\_\_\_Local production. Made to order
NOTES:\_\_\_\_\_Each piece is hand cast, with a hand finished patina creating unique variations