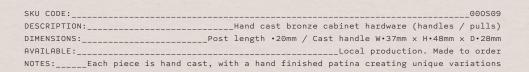

SKU CODE:\_\_\_\_\_\_000S07
DESCRIPTION:\_\_\_\_\_Hand cast bronze cabinet hardware (handles / pulls) DIMENSIONS:\_\_\_\_\_Post length •20mm / Cast handle W•48mm x H•37mm x D•28mm AVAILABLE:\_\_\_\_\_Each piece is hand cast, with a hand finished patina creating unique variations