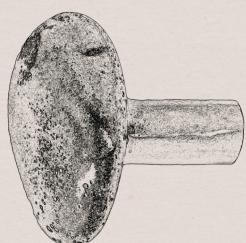

SKU CODE:\_\_\_\_\_\_000S07
DESCRIPTION:\_\_\_\_\_Hand cast bronze cabinet hardware (handles / pulls) DIMENSIONS:\_\_\_\_\_Post length •20mm / Cast handle W•48mm x H•37mm x D•28mm AVAILABLE:\_\_\_\_\_Each piece is hand cast, with a hand finished patina creating unique variations

SKU CODE:\_\_\_\_\_\_\_000S11
DESCRIPTION:\_\_\_\_\_\_Hand cast bronze cabinet hardware (handles / pulls)
DIMENSIONS:\_\_\_\_\_\_Post length •20mm / Cast handle W•45mm x H•82mm x D•30mm
AVAILABLE:\_\_\_\_\_\_Local production. Made to order
NOTES:\_\_\_\_\_Each piece is hand cast, with a hand finished patina creating unique variations

SKU CODE:\_\_\_\_\_\_\_000S12
DESCRIPTION:\_\_\_\_\_\_Hand cast bronze cabinet hardware (handles / pulls)
DIMENSIONS:\_\_\_\_\_\_Post length •20mm / Cast handle W•43mm x H•70mm x D•20mm
AVAILABLE:\_\_\_\_\_\_Local production. Made to order
NOTES:\_\_\_\_\_Each piece is hand cast, with a hand finished patina creating unique variations

SKU CODE:\_\_\_\_\_\_\_\_000S13

DESCRIPTION:\_\_\_\_\_\_\_Hand cast bronze cabinet hardware (handles / pulls)

DIMENSIONS:\_\_\_\_\_\_Post length •20mm / Cast handle W•44mm x H•80mm x D•25mm

AVAILABLE:\_\_\_\_\_\_Local production. Made to order

NOTES:\_\_\_\_\_Each piece is hand cast, with a hand finished patina creating unique variations

SKU CODE:\_\_\_\_\_\_\_000S14

DESCRIPTION:\_\_\_\_\_\_Hand cast bronze cabinet hardware (handles / pulls)

DIMENSIONS:\_\_\_\_\_\_Post length •20mm / Cast handle W•33mm x H•93mm x D•30mm

AVAILABLE:\_\_\_\_\_\_Local production. Made to order

NOTES:\_\_\_\_\_Each piece is hand cast, with a hand finished patina creating unique variations