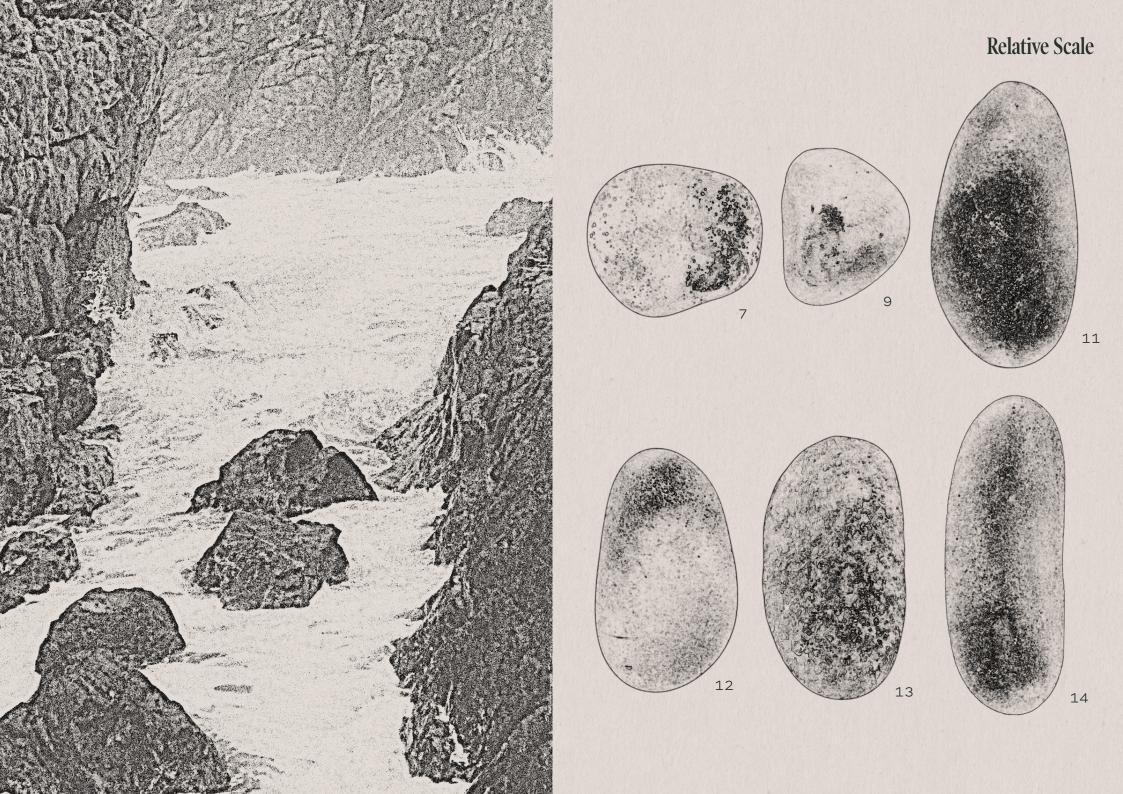

'Ocean Stones'
A facsimile of something that may seem common to the eye, rendered in a distinctly different material. Elevated, these objects seek to change perceptions around the inherent beauty of nature. Geological stories from another time, the phenomenal gravity of history solid against the fluidity of our existence.