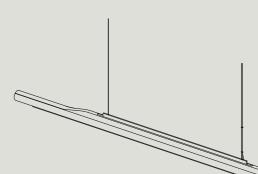

## DIMENSIONS

ALP.S L 1850 W 50 H 85 L 72" W 1.9" H 3.4" CEILING CANOPY SPACING L782 / 30.8"

ALP.L L 2200 W 50 H 85 L 86" W 1.9" H 3.4" CEILING CANOPY SPACING L982 / 38.6"