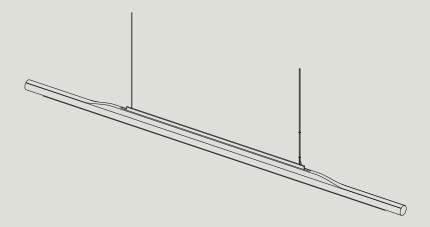

## DIMENSIONS

ALP.S L 1850 W 50 H 85 L 72" W 1.9" H 3.4" CEILING CANOPY SPACING L782 / 30.8"

ALP.L L 2200 W 50 H 85 L 86" W 1.9" H 3.4" CEILING CANOPY SPACING L982 / 38.6"