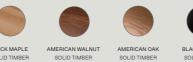

Solid American Walnut, Rock Maple, American Oak or Black Stained marries perfectly with the hand polished champagne anodised elements.

## AVAILABLE FINISHES

SOLID TIMBER

BLACK STAINED SOLID TIMBER SOLID TIMBER