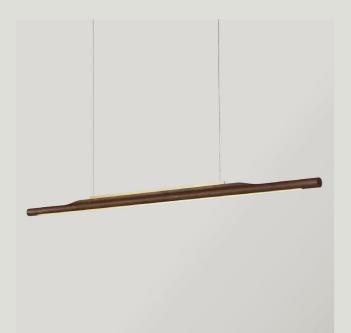

## ARBOUR

LINEAR PENDANT

A continual timber solid, formed to unite space and celebrate the beauty of the natural. Arbour is a linear timber light which creates the perfect downward luminosity. Created by the divergence of two curves that flow along and around the product.

Solid American Walnut, Rock Maple, American Oak or Black Stained marries perfectly with the hand polished champagne anodised elements.