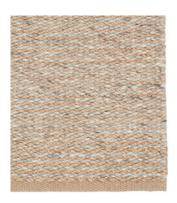

# Kalahari

Natural & Pumice KAL-NT/PU

Residential

Areas of use

Home office

Hall runner

Living

Dining Bedroom

<sup>\*</sup> Natural & Pumice and Natural & Chalk only.

<sup>\*\*\*</sup> Runner size in Natural & Pumice only.

VIEW PRODUCT ONLINE

Crafted by Hand

Construction: Hand woven flat weave End finish: Jute turnover Height: 5%"

Handmade in India.

Armadillo supports Care & Fair initiatives and projects.

Composition

50% Jute & 50% Wool/Viscose blend Weft, 100% Jute Warp

Custom

Please contact your Account Manager for more information.