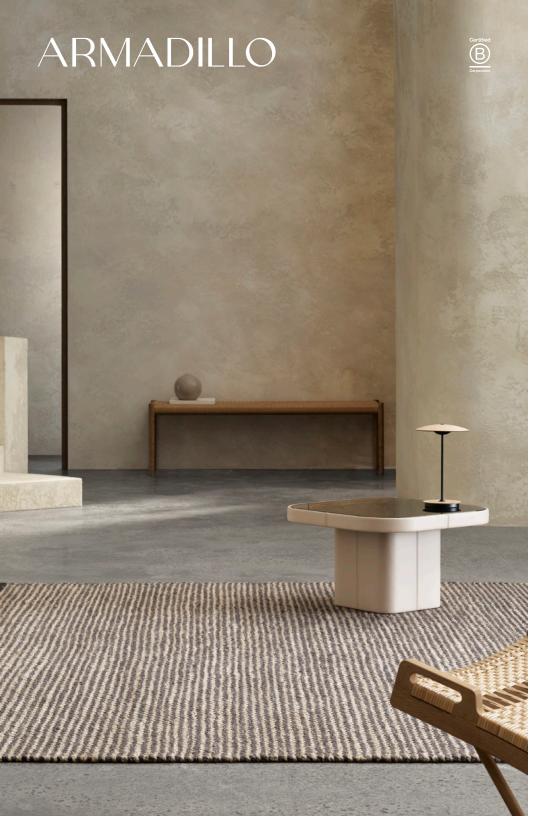

# Kalahari

Natural & Pumice KAL-NT/PU

Residential

Areas of use

Home office

Hall runner

Living

Dining Bedroom

<sup>\*</sup> Natural & Pumice and Natural & Chalk only.

<sup>\*\*\*</sup> Runner size in Natural & Pumice only.

VIEW PRODUCT ONLINE

Crafted by Hand

Construction: Hand woven flat weave End finish: Jute turnover Height: 5%"

Handmade in India.

Armadillo supports Care & Fair initiatives and projects.

Composition

50% Jute & 50% Wool/Viscose blend Weft, 100% Jute Warp

Custom

Please contact your Account Manager for more information.