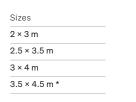

# Rye ADS-RYE Parchment ADS-PC

Pumice ADS-PU

\* Pumice and Rye only.

VIEW PRODUCT ONLINE

Care and Maintenance

Size Variation

Refer to Armadillo website for more information.

Due to the handmade nature of our products, Armadillo allows

for a size variation of 3% (custom orders) to 4% (stocked items).

armadillo-co.com/care-and-maintenance