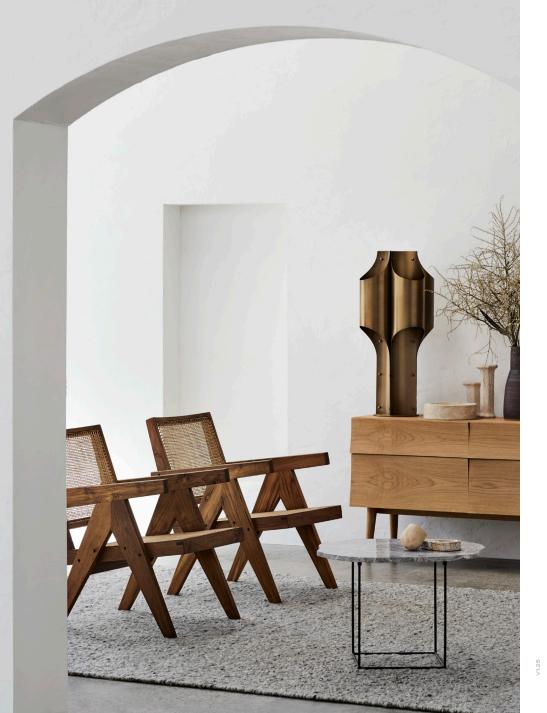

# ARMADILLO



# Andes



# Rye ADS-RYE Parchment ADS-PC

Pumice ADS-PU





\* Pumice and Rye only.

VIEW PRODUCT ONLINE

Care and Maintenance

Size Variation

Refer to Armadillo website for more information.

Due to the handmade nature of our products, Armadillo allows

for a size variation of 3% (custom orders) to 4% (stocked items).

armadillo-co.com/care-and-maintenance



# Construction: Hand woven flat weave End finish: Turnover Height: 15 mm Handmade in India.

Armadillo supports Care & Fair initiatives and projects.

100% Wool Weft with 100% Cotton Warp

## Custom

Please contact your consultant for more information.

Our rugs are 100% Red List Free. Heat Flux Tested - Passed

We recommend using an underlay to prevent slipping, provide extra comfort and extend the life of your rug.

### Full T