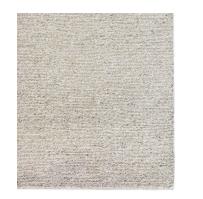

## Andorra

Terrazzo AND-TZ

| Sizes         |  |
|---------------|--|
| 1.7 × 2.4 m * |  |
| 2 × 3 m       |  |
| 2.5 × 3.5 m   |  |
| 3 × 4 m       |  |
| 0.8 × 4 m **  |  |

\* Terrazzo and Albatross only. \*\* Runner size in Terrazzo and Pepper only.