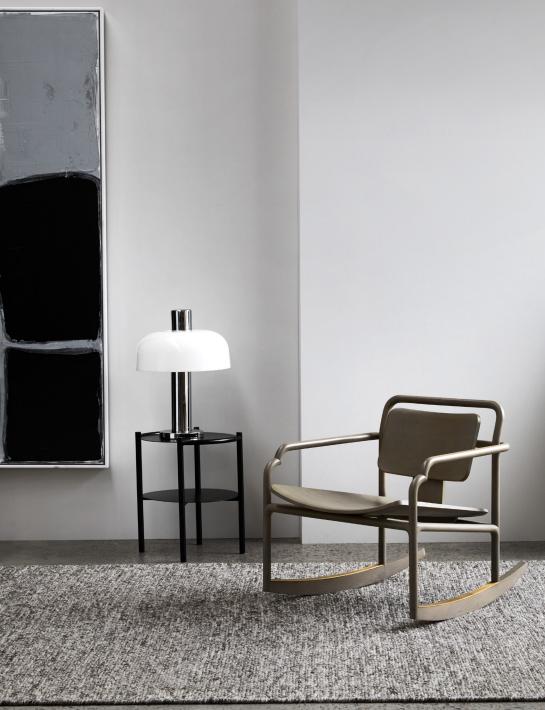

## Andorra

Terrazzo AND-TZ

| Sizes         |  |
|---------------|--|
| 1.7 × 2.4 m * |  |
| 2 × 3 m       |  |
| 2.5 × 3.5 m   |  |
| 3 × 4 m       |  |
| 0.8 × 4 m **  |  |

\* Terrazzo and Albatross only. \*\* Runner size in Terrazzo and Pepper only.

### Suitability Residential

Light commercial

Areas of use

Living Dining Bedroom Home office Hall runner