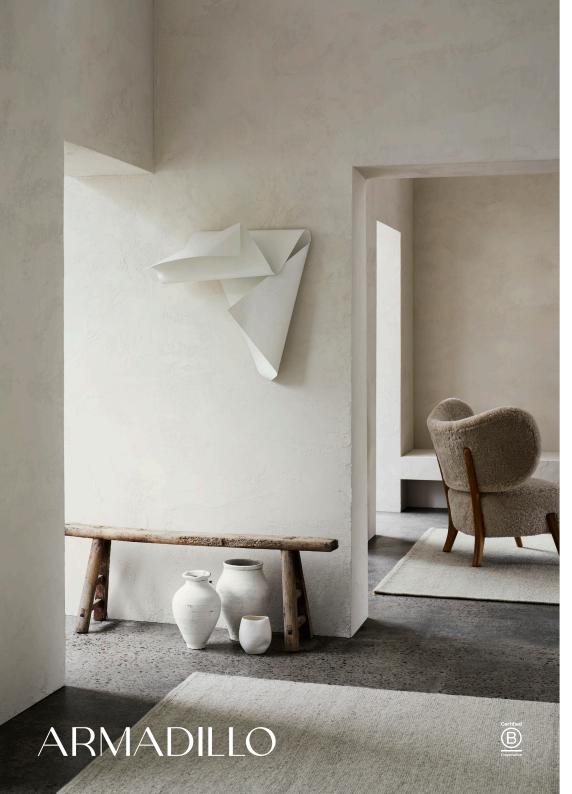

## Aspen

Natural ASP-NT

Fog ASP-FG

Blizzard ASP-BZ

Suitability

Residential

Areas of use

Living

Dining Bedroom Home office Hall runner

Light commercial

Sizes

 $1.7 \times 2.4 \text{ m}$ 

 $2 \times 3 \, \text{m}$ 

 $2.5 \times 3.5 \, \text{m}$ 

3 × 4 m

Crafted by Hand

Construction: Hand woven flat weave End finish: Turnover

Height: 11 mm

Handmade in India.

initiatives and projects.

100% Wool Weft with 100% Cotton Warp

Custom

Please contact your consultant for more information.