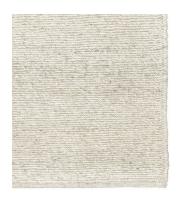

## Aspen

Natural ASP-NT

Fog ASP-FG

Blizzard ASP-BZ

Suitability

Residential

Areas of use

Living

Construction: Hand woven flat weave End finish: Turnover

Height: 11 mm

Handmade in India.

initiatives and projects.

100% Wool Weft with 100% Cotton Warp

Custom

Please contact your consultant for more information.