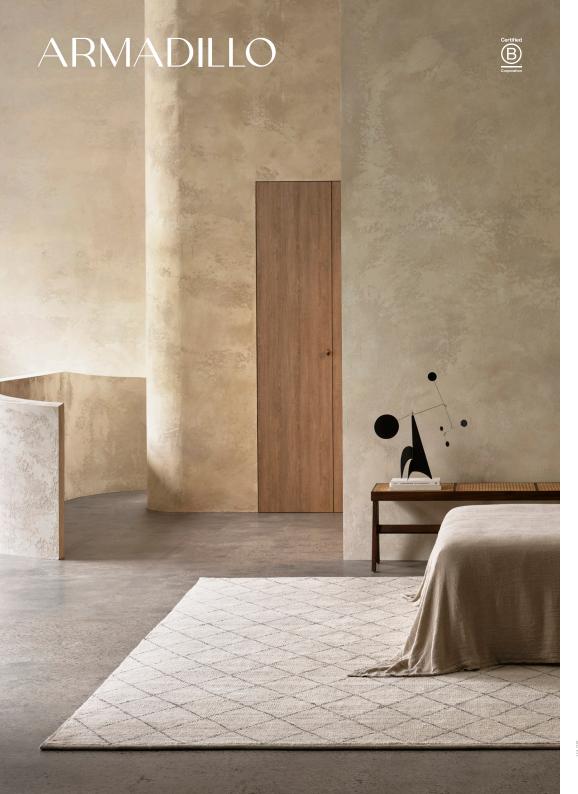

## Atlas

Natural

ATL-NT

Limestone ATL-LS

Sizes

 $1.7 \times 2.4 \text{ m}$ 

 $2 \times 3 \text{ m}$ 

2.5 × 3.5 m

 $3 \times 4 \text{ m}$ 

 $0.8 \times 4 \text{ m} *$ 

\* Runner size

Crafted by Hand

Construction: Hand knotted End finish: Turnover

Height: 15 mm

Knot count: 16 /inch2

Handmade in India.

Armadillo supports Care & Fair

initiatives and projects.

Composition

100% Wool Pile with 100% Cotton Weft & Warp

Suitability

Residential

Areas of use

Living

Dining

Bedroom Home office

Hall runner

Light commercial

Custom

Please contact your consultant for more information.

Declare Label compliant

Our rugs are 100% Red List Free.