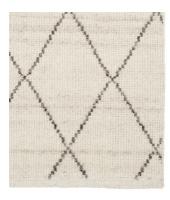

## Atlas

Natural

ATL-NT

Limestone ATL-LS

Sizes

 $1.7 \times 2.4 \text{ m}$ 

 $2 \times 3 \text{ m}$ 

2.5 × 3.5 m

 $3 \times 4 \text{ m}$ 

 $0.8 \times 4 \text{ m} *$ 

\* Runner size

Crafted by Hand

Construction: Hand knotted End finish: Turnover

Height: 15 mm

Knot count: 16 /inch2

Handmade in India.

Armadillo supports Care & Fair

initiatives and projects.

Composition

100% Wool Pile with 100% Cotton Weft & Warp

Suitability

Residential

Areas of use

Living