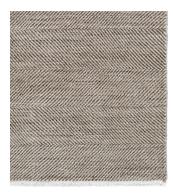

# Babylon

Sterling & Bronze BAB-ST/BZ

Sterling & Graphite BAB-ST/GP

Sizes

Custom only

Length of rug does not include end finishes (20 mm each end).

Crafted by Hand

Construction: Hand knotted End finish: Cotton fringe Height: 10 mm Knot count: 100 /inch<sup>2</sup> Handmade in India. Armadillo supports Care & Fair initiatives and projects.