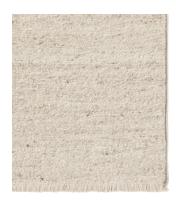

Calico

CAB-CAL

Chambray CAB-CHM Seed CAB-SEE

Jade CAB-JDE

Bisque CAB-BSQ

Crafted by Hand

Construction: Hand woven flat weave End finish: Cotton fringe Height: 11 mm Handmade in India. Armadillo supports Care & Fair