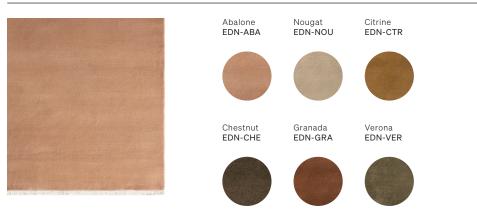

# Eden

| Sizes       |
|-------------|
| 2.4 × 3 m   |
| 2.7 × 3.6 m |
| 3 × 4.2 m   |
|             |

Length of rug does not include end finishes (30 mm each end).

п

VIEW PRODUCT ONLINE

Care and Maintenance