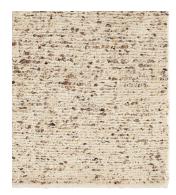

## Faroe

Foal FAR-FOA Muscovado FAR-MSC

Sizes

1.7 × 2.4 m

2 × 3 m

 $2.5 \times 3.5 \, \text{m}$ 

 $3 \times 4 \, \text{m}$ 

Crafted by Hand

Construction: Hand knotted End finish: Turnover Height: 14 mm

Handmade in India.

Armadillo supports Care & Fair

initiatives and projects.

Composition

100% Wool Pile with 100% Cotton Warp

Custom

Please contact your consultant for more information.

Declare Label compliant

Our rugs are 100% Red List Free.

Heat Flux Tested - Passed

Reaction to fire tests for floorings.

Suitability Residential

Areas of use

Living Dining Bedroom Hall runner

Care and Maintenance