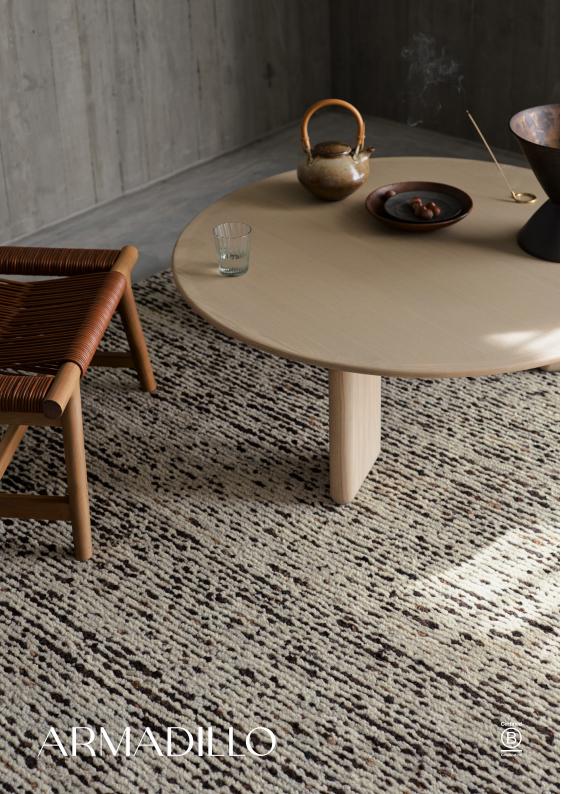

## Faroe

Foal FAR-FOA Muscovado FAR-MSC

Sizes

1.7 × 2.4 m

2 × 3 m

 $2.5 \times 3.5 \, \text{m}$ 

 $3 \times 4 \, \text{m}$ 

Crafted by Hand

Construction: Hand knotted End finish: Turnover Height: 14 mm

Handmade in India.

Armadillo supports Care & Fair

initiatives and projects.

Composition

100% Wool Pile with 100% Cotton Warp

Custom

Please contact your consultant for more information.

Declare Label compliant

Our rugs are 100% Red List Free.

Heat Flux Tested - Passed

Reaction to fire tests for floorings.

Suitability Residential

Areas of use

Living Dining Bedroom Hall runner

Care and Maintenance