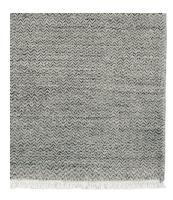

## Medea

Sterling & Graphite MED-ST/GP

Ivory & Opal MED-IV/OP

Sizes

Custom only

Length of rug does not include end finishes (20 mm each end).

Crafted by Hand

Construction: Hand knotted End finish: Cotton fringe Height: 10 mm Knot count: 100 /inch<sup>2</sup> Handmade in India. Armadillo supports Care & Fair initiatives and projects.

Compositio

100% Wool Pile with 100% Cotton Weft & Warp

Custom

Please contact your consultant for more information.

Declare Label compliant
Our rugs are 100% Red List Free.
Heat Flux Tested - Passed
Reaction to fire tests for floorings.