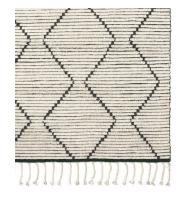

#### Natural & Slate NAL-NT/SL

## Crafted by Hand

Construction: Hand knotted End finish: Braided wool tassels Height: 15 mm Handmade in India. Armadillo supports Care & Fair

initiatives and projects.

100% Wool