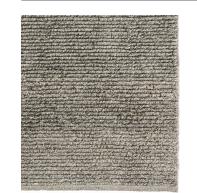

#### Smoke Bone PAL-SM PAL-BO

| 2 × 3 m     |  |
|-------------|--|
| 2.5 × 3.5 m |  |
| 3 × 4 m     |  |

VIEW PRODUCT ONLINE

Care and Maintenance

Size Variation

## Crafted by Hand

Construction: Hand knotted End finish: Turnover Height: 13 mm Handmade in India. Armadillo supports Care & Fair initiatives and projects.

## Suitability Residential

Areas of use Living Dining Bedroom

50% Linen & 50% Wool Pile, 100% Wool Weft with 100% Cotton Warp