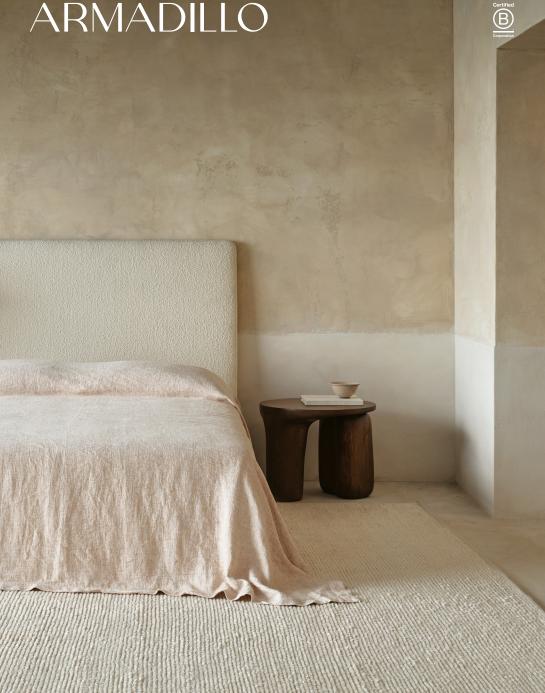

## Palermo

#### Smoke Bone PAL-SM PAL-BO

| 2 × 3 m     |  |
|-------------|--|
| 2.5 × 3.5 m |  |
| 3 × 4 m     |  |

VIEW PRODUCT ONLINE

Care and Maintenance

Size Variation

## Crafted by Hand

Construction: Hand knotted End finish: Turnover Height: 13 mm Handmade in India. Armadillo supports Care & Fair initiatives and projects.

## Suitability Residential

Areas of use Living Dining Bedroom

50% Linen & 50% Wool Pile, 100% Wool Weft with 100% Cotton Warp