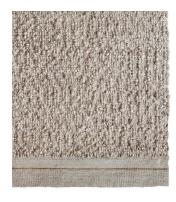

# Palus















Fir with Ochre line PLS-FR





Sizes

 $1.7 \times 2.4 \text{ m}$ 

2.4 × 3 m

 $2.7 \times 3.6 \text{ m}$ 

Crafted by Hand

Construction: Hand woven flat weave End finish: One end with 70 mm turnover & other end with 150 mm turnover and contrasting stripe through centre Height: 23 mm

Handmade in India. Armadillo supports Care & Fair initiatives and projects.

100% Felted Wool Weft with 100% Cotton Warp

Custom

Please contact your consultant for more information.

Declare Label compliant

Our rugs are 100% Red List Free.

Heat Flux Tested - Passed

Reaction to fire tests for floorings.

Suitability Residential

Areas of use

Living Dining Bedroom



VIEW PRODUCT ONLINE

## Care and Maintenance

Refer to Armadillo website for more information. armadillo-co.com/care-and-mai