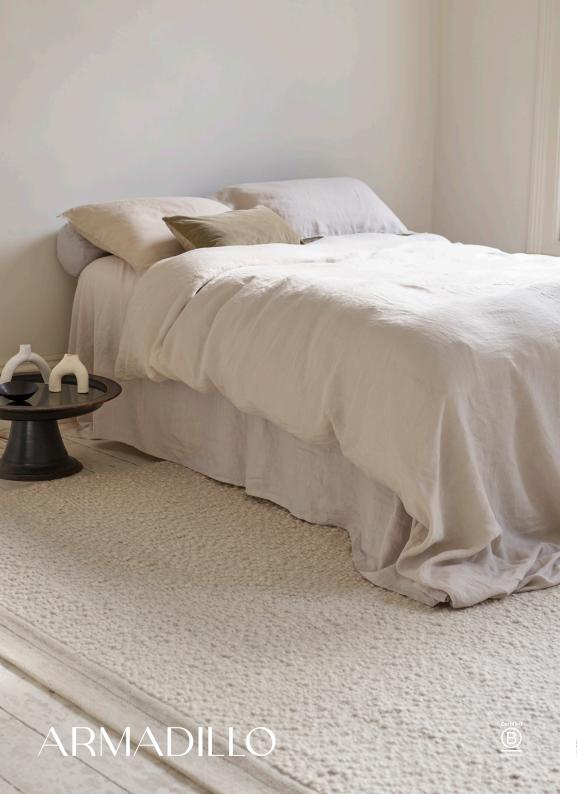

# Palus















Fir with Ochre line PLS-FR





Sizes

 $1.7 \times 2.4 \text{ m}$ 

2.4 × 3 m

 $2.7 \times 3.6 \text{ m}$ 

Crafted by Hand

Construction: Hand woven flat weave End finish: One end with 70 mm turnover & other end with 150 mm turnover and contrasting stripe through centre Height: 23 mm

Handmade in India. Armadillo supports Care & Fair initiatives and projects.

100% Felted Wool Weft with 100% Cotton Warp

Custom

Please contact your consultant for more information.

Declare Label compliant

Our rugs are 100% Red List Free.

Heat Flux Tested - Passed

Reaction to fire tests for floorings.

Suitability Residential

Areas of use

Living Dining Bedroom



VIEW PRODUCT ONLINE

## Care and Maintenance

Refer to Armadillo website for more information. armadillo-co.com/c