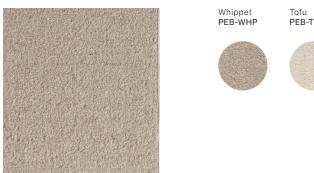

## Pebble

Gravel

PEB-GRV

| Sizes       |  |
|-------------|--|
| 1.7 × 2.4 m |  |
| 2 × 3 m     |  |
| 2.5 × 3.5 m |  |
| 3 × 4 m     |  |