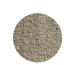

## Pebble

Gravel

PEB-GRV

| Sizes       |  |
|-------------|--|
| 1.7 × 2.4 m |  |
| 2 × 3 m     |  |
| 2.5 × 3.5 m |  |
| 3 × 4 m     |  |