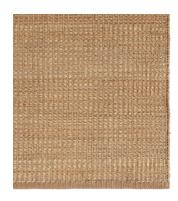

## Reed

Natural REE-NAT

Sizes

 $1.7 \times 2.4 \text{ m}$ 

2 × 3 m

 $2.5 \times 3.5 \text{ m}$ 

 $3 \times 4 \, \text{m}$ 

Crafted by Hand

Construction: Hand woven flat weave End finish: 40 mm turnover

Height: **7 mm** 

Handmade in India.

Armadillo supports Care & Fair initiatives and projects.

Composition

95% Jute & 5% Wool Weft with 100% Jute Warp