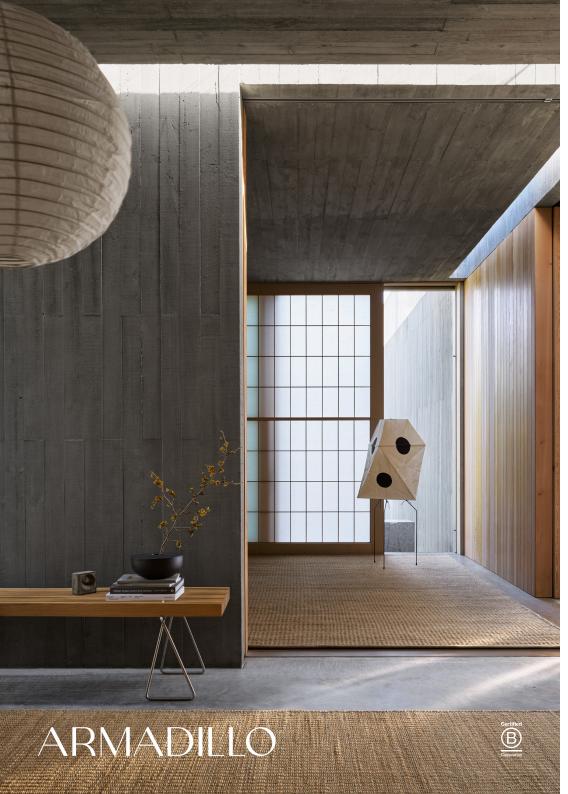

## Reed

Natural REE-NAT

Sizes

 $1.7 \times 2.4 \text{ m}$ 

2 × 3 m

 $2.5 \times 3.5 \text{ m}$ 

 $3 \times 4 \, \text{m}$ 

Crafted by Hand

Areas of use

Living
Dining
Bedroom
Home office
Hall runner

VIEW PRODUCT ONLINE

Care and Maintenance

Refer to Armadillo website for more information. armadillo-co.com/care-and-maintenance

Size Variation

Due to the handmade nature of our products, Armadillo allows for a size variation of 3% (custom orders) to 4% (stocked items).

Underlay

We recommend using an underlay to prevent slipping, provide extra comfort and extend the life of your rug.

Full Terms & Conditions

armadillo-co.com/terms-and-conditions