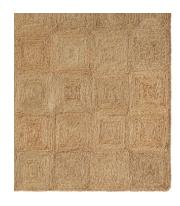

# Sequoia

Natural SEQ-NAT

Sizes

 $2.4 \times 3 \text{ m}$ 

2.7 × 3.6 m

 $3 \times 4.2 \, \text{m}$ 

Crafted by Hand

Construction: Hand stitched End finish: Braided border Height: 10 mm

Handmade in India.

Armadillo supports Care & Fair initiatives and projects.

100% Jute

Custom

Please contact your consultant for more information.

Declare Label compliant

Our rugs are 100% Red List Free.

Heat Flux Tested - Passed