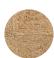

# Sequoia

Natural SEQ-NAT

Sizes

 $2.4 \times 3 \text{ m}$ 

2.7 × 3.6 m

 $3 \times 4.2 \, \text{m}$ 

Crafted by Hand

Construction: Hand stitched End finish: Braided border Height: 10 mm

Handmade in India.

Armadillo supports Care & Fair initiatives and projects.

100% Jute

Custom

Please contact your consultant for more information.

Declare Label compliant

Our rugs are 100% Red List Free.

Heat Flux Tested - Passed