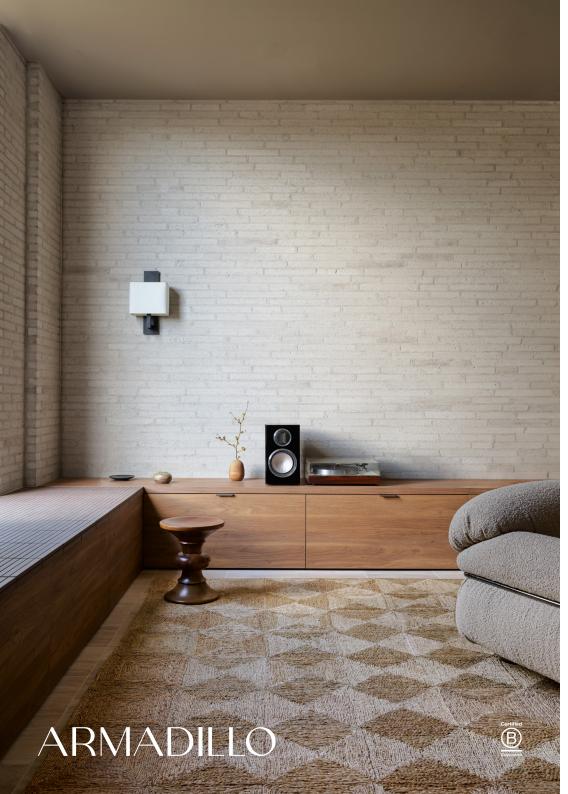

# Sequoia

Natural SEQ-NAT

Sizes

 $2.4 \times 3 \text{ m}$ 

2.7 × 3.6 m

 $3 \times 4.2 \, \text{m}$ 

Crafted by Hand

Construction: Hand stitched End finish: Braided border Height: 10 mm

Handmade in India.

Armadillo supports Care & Fair initiatives and projects.

100% Jute

Custom

Please contact your consultant for more information.

Declare Label compliant

Our rugs are 100% Red List Free.

Heat Flux Tested - Passed

Reaction to fire tests for floorings.

Suitability

Residential Light commercial

Areas of use

Living Dining Bedroom Home office Hall runner

VIEW PRODUCT ONLINE