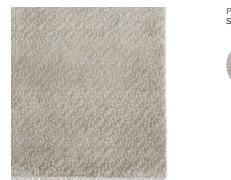

## Sistine

Semolina

Sizes 2.4 × 3 m 2.7 × 3.6 m 3 × 4.2 m

Length of rug does not include end finishes (20 mm each end).

## Crafted by Hand

Construction: Hand knotted End finish: Cotton fringe Height: 14 mm Handmade in India. Armadillo supports Care & Fair

# initiatives and projects.

75% Silk & 25% Wool Pile with 100% Cotton Weft & Warp