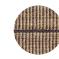

# Trellis

Natural & White TRE-NAT/WHI

Natural & Sandstone TRE-NAT/SND

Natural & Bison TRE-NAT/BIS

Sizes

 $1.7 \times 2.4 \text{ m}$ 

2 × 3 m

 $2.5 \times 3.5 \text{ m}$ 

3 × 4 m

Crafted by Hand

Construction: Hand woven flat weave End finish: Wool turnover Height: 5 mm Handmade in India.

Armadillo supports Care & Fair initiatives and projects.

55% Wool & 45% Jute Weft with 100% Cotton Warp