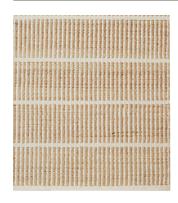

# Trellis

Natural & White TRE-NAT/WHI

Natural & Sandstone TRE-NAT/SND

Natural & Bison TRE-NAT/BIS

Sizes

 $1.7 \times 2.4 \text{ m}$ 

2 × 3 m

 $2.5 \times 3.5 \text{ m}$ 

3 × 4 m

Crafted by Hand

Construction: Hand woven flat weave End finish: Wool turnover Height: 5 mm Handmade in India.

Armadillo supports Care & Fair initiatives and projects.

55% Wool & 45% Jute Weft with 100% Cotton Warp