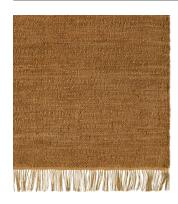

## Willow

Mustard WIL-MUS Cumin WIL-CMN Cypress WIL-CYP

s Eggshell P WIL-EGG

Sizes

 $1.7 \times 2.4 \text{ m}$ 

2 × 3 m

 $2.5 \times 3.5 \text{ m}$ 

 $3 \times 4 \, \text{m}$ 

Length of rug does not include end finishes (100 mm each end).

Crafted by Hand

Construction: **Hand woven flat weave**End finish: **Linen fringe**Height: **5 mm**Handmade in India.

Armadillo supports Care & Fair initiatives and projects.

Composition

60% Wool & 40% Jute Weft with 100% Linen Warp

Custom

Please contact your consultant for more information.

Declare Label compliant

Our rugs are 100% Red List Free.

Carpet Institute of Australia Certified Suitable for commercial grading.