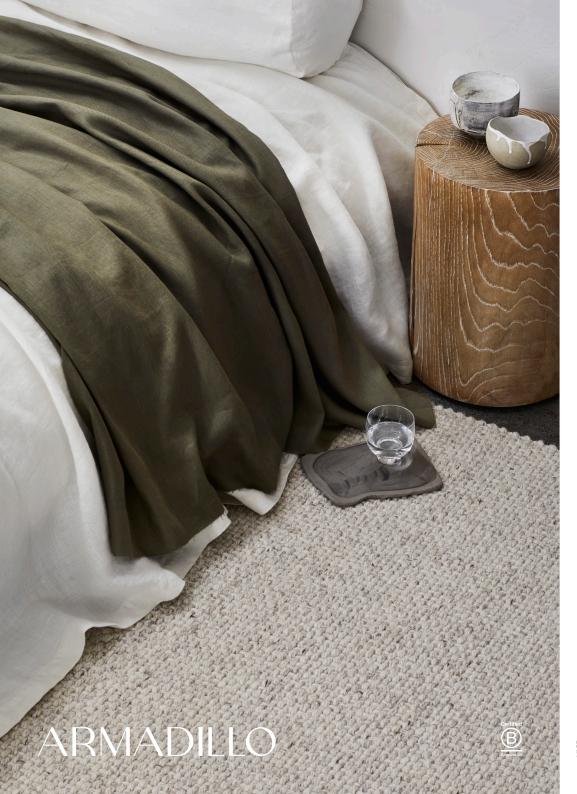

# Winnow

Alabaster WIN-AL Granite WIN-GR

Sizes

 $2 \times 3 \text{ m}$ 

2.5 × 3.5 m

 $3 \times 4 \text{ m}$ 

 $3.5 \times 4.5 \, \text{m}$ 

Crafted by Hand

Construction: Hand woven flat weave

End finish: Turnover Height: 12 mm

Handmade in India.

Armadillo supports Care & Fair initiatives and projects.

Composition

Face 100% Wool Weft & Warp with Back 100% Cotton

Suitability

Residential Light commercial

Areas of use

Living
Dining
Bedroom
Home office
Hall runner

VIEW PRODUCT ONLINE