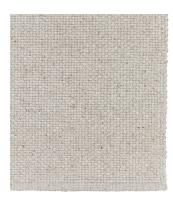

# Winnow

Alabaster WIN-AL Granite WIN-GR

Sizes

 $2 \times 3 \text{ m}$ 

2.5 × 3.5 m

 $3 \times 4 \text{ m}$ 

 $3.5 \times 4.5 \, \text{m}$ 

Crafted by Hand

Construction: Hand woven flat weave

End finish: Turnover Height: 12 mm

Handmade in India.

Armadillo supports Care & Fair initiatives and projects.

Composition

Face 100% Wool Weft & Warp with Back 100% Cotton