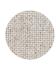

# Winnow

Alabaster WIN-AL Granite WIN-GR

Sizes

 $2 \times 3 \text{ m}$ 

2.5 × 3.5 m

 $3 \times 4 \text{ m}$ 

 $3.5 \times 4.5 \, \text{m}$ 

Crafted by Hand

Construction: Hand woven flat weave

End finish: Turnover Height: 12 mm

Handmade in India.

Armadillo supports Care & Fair initiatives and projects.

Composition

Face 100% Wool Weft & Warp with Back 100% Cotton