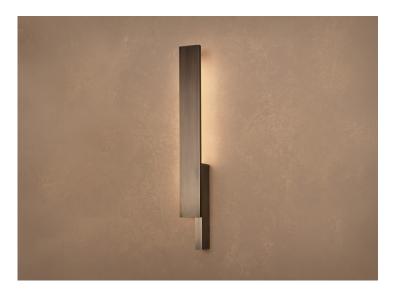

# **BLOC WALL SCONCE**

The Bloc Wall Sconce takes inspiration from classic minimalist sculpture from the 1960s, reimagined through an interplay of solid, intersecting blocks. Its asymmetrical design allows for both left and right combinations, making it adaptable to a range of spatial compositions.

Crafted from precisely machined blocks of brass, The Bloc Wall Light features a powerful LED light source that casts a soft, diffused light back onto the wall, creating a warm ambient glow.