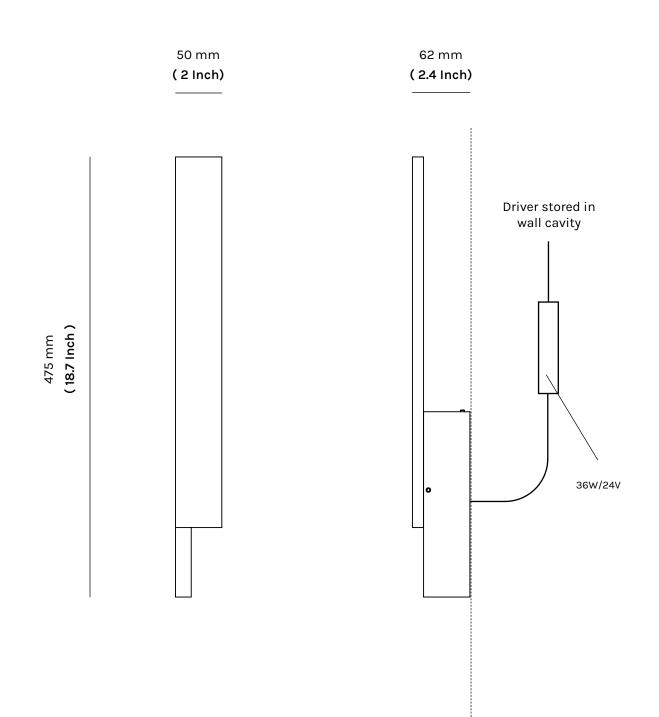

------------|--------------------------------------|
| MOUNTING    | Wall                                                         | VOLTAGE         | 24V                                  |
| WEIGHT      | 1.9 KG                                                       | POWER           | 9W                                   |
| ENVIRONMENT | Indoor                                                       | SUPPLY INCLUDED | Yes -240V (AUS/NZ) / 120V(US) to 24V |
| MATERIALS   | Solid Brass, hand patina finishes with protective clear coat |                 |                                      |

### **FINISH OPTIONS**



BRUSHED BRASS

AGED BRASS



BRONZE PATINA



BLACKENED PATINA

View next page for sizing and technical specifications.

#### SIZING OPTIONS

B-TD

**18.7"** 475 mm POWER: 9W