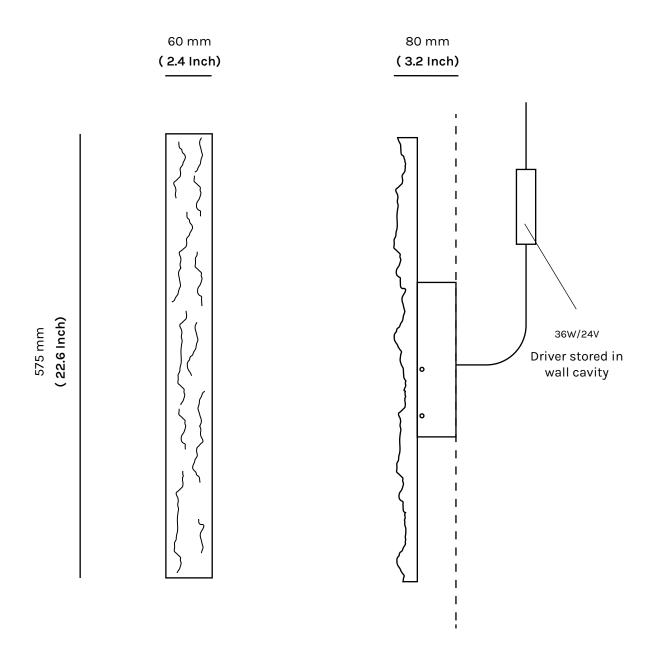

### **SIZING OPTIONS**

**22.6"** 575 mm POWER: 8W

## **SPECIFICATIONS**

WARRANTY 12 Months LIGHT SOURCE 24V warm white (3000K) LED

MOUNTING Ceiling mount VOLTAGE 24V

WEIGHT 2.6 KG POWER 8W
ENVIRONMENT Indoor

ENVIRONMENT Indoor SUPPLY INCLUDED Yes -240V (AUS/NZ) / 120V(US) to 24V MATERIALS Solid, cast Aluminium