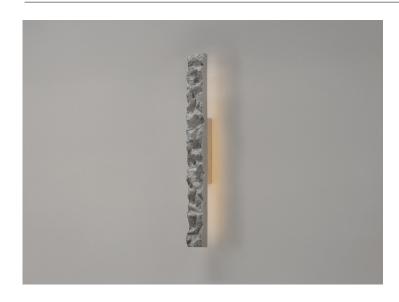

## **CARST WALL SCONCE**

Carved + Cast = CARST.

The CARST light is made through a unique process where a hand-carved block is used to create a cast in solid aluminum.

After the raw cast is formed, the edges are hand polished to produce a contrast between the textured body and the mirror polished edges.

A powerful LED light source emits a soft, diffused glow, reflecting off the wall to create a warm, ambient effect. The CARST sconce blends functionality with a subtle, sculptural presence.