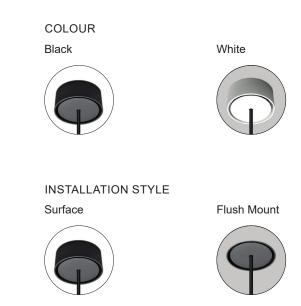

ent     | Indoor                                                                  |
| Light Source    | 24V warm white (3000K) LED                                              |
| Voltage         | 24V                                                                     |
| Power           | 39W                                                                     |
| Cord            | Black fabric covered                                                    |
| Supply Included | Yes -240V (AUS/NZ) / 120V(US) to 24V                                    |
| Materials       | Annodised / Powder coated Aluminium matte white polycarbonate diffuser. |
| LED Lumens      | 3100 Lumen strip                                                        |



#### **CANOPY SPECIFICATIONS**



**CANOPY STYLE** 





**B-TD**