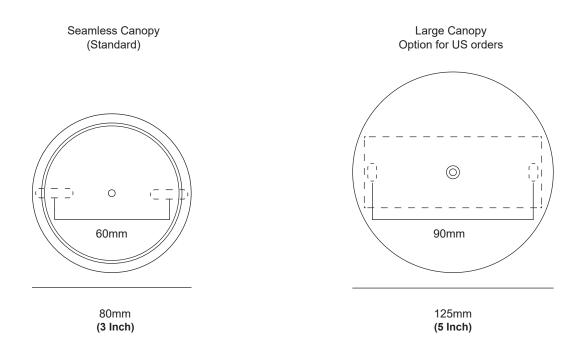

|
| Environment     | Indoor                                                                  |
| Light Source    | 24V warm white (3000K) LED                                              |
| Voltage         | 24V                                                                     |
| Power           | 39W                                                                     |
| Cord            | Black fabric covered                                                    |
| Supply Included | Yes -240V (AUS/NZ) / 120V(US) to 24V                                    |
| Materials       | Annodised / Powder coated Aluminium matte white polycarbonate diffuser. |
| LED Lumens      | 3100 Lumen strip                                                        |



#### **CANOPY SPECIFICATIONS**



**CANOPY STYLE** 





**B-TD**