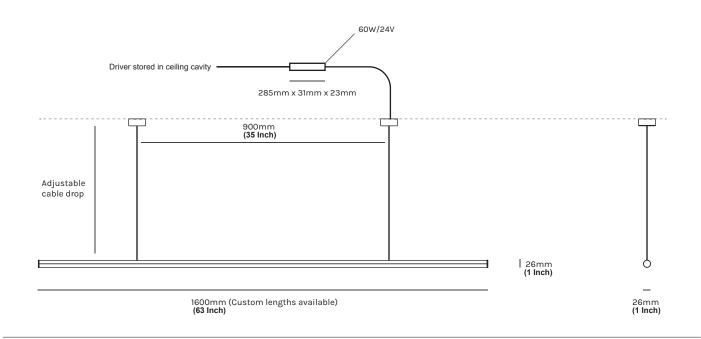

# FORMATION STICK PENDANT

The core design is a set of interlocking extruded aluminium profiles. The light source is high-powered LEDs with a matte polycarbonate diffuser. The Stick Pendant has been pared down to the most simple form, with every detail taken into consideration.