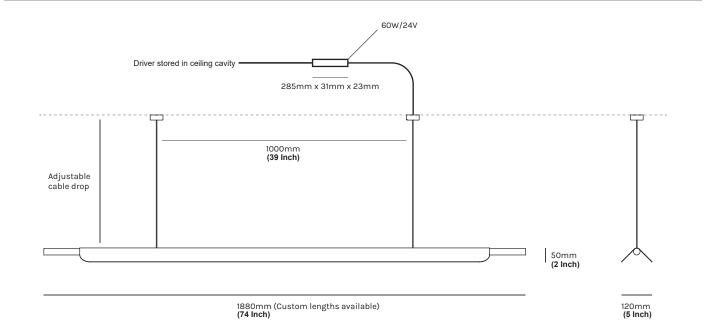

### MARBLE TIPS

Arabescato White

Guatemala

Nero

Verde

SPECIFICATIONS

| Warranty        | 12 Months                                                                                    |
|-----------------|----------------------------------------------------------------------------------------------|
| Mounting        | Ceiling                                                                                      |
| Environment     | Indoor                                                                                       |
| Weight          | 2.5kg                                                                                        |
| Light Source    | 24V warm white (3000K) LED                                                                   |
| Voltage         | 24V                                                                                          |
| Power           | 38W                                                                                          |
| Cord            | Black fabric covered                                                                         |
| Supply Included | Yes -240V (AUS/NZ) / 120V(US) to 24V                                                         |
| Materials       | Annodised / Powder coated Aluminium<br>Solid marble, matte white,<br>polycarbonate diffuser. |
| LED Lumens      | 3000 Lumen strip                                                                             |