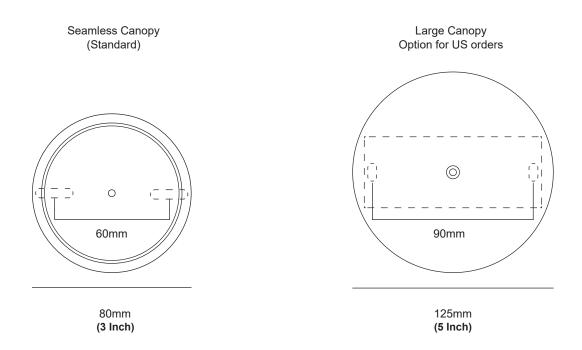

00K) LED                                                                   |
| Voltage         | 24V                                                                                          |
| Power           | 38W                                                                                          |
| Cord            | Black fabric covered                                                                         |
| Supply Included | Yes -240V (AUS/NZ) / 120V(US) to 24V                                                         |
| Materials       | Annodised / Powder coated Aluminium<br>Solid marble, matte white,<br>polycarbonate diffuser. |
| LED Lumens      | 3000 Lumen strip                                                                             |

#### **CANOPY SPECIFICATIONS**



**CANOPY STYLE** 





B-TD