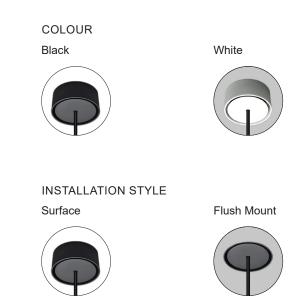

|
| Voltage         | 24V                                                                                          |
| Power           | 38W                                                                                          |
| Cord            | Black fabric covered                                                                         |
| Supply Included | Yes -240V (AUS/NZ) / 120V(US) to 24V                                                         |
| Materials       | Annodised / Powder coated Aluminium<br>Solid marble, matte white,<br>polycarbonate diffuser. |
| LED Lumens      | 3000 Lumen strip                                                                             |

#### **CANOPY SPECIFICATIONS**



**CANOPY STYLE** 





B-TD