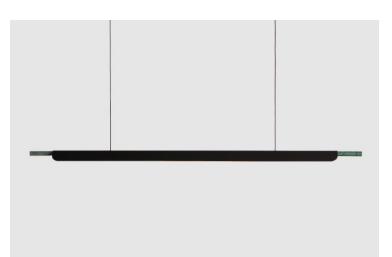

# FORMATION LINEAR PENDANT

The core design is a custom set of interlocking extruded aluminium profiles. The light source is a high-powered LED with a matte polycarbonate diffuser. A marble tip and highly refined details evoke a subtle sense of luxury.

### MARBLE TIPS

Arabescato White

Guatemala

Nero

Verde

SPECIFICATIONS

| Warranty        | 12 Months                                                                                    |
|-----------------|----------------------------------------------------------------------------------------------|
| Mounting        | Ceiling                                                                                      |
| Environment     | Indoor                                                                                       |
| Weight          | 2.5kg                                                                                        |
| Light Source    | 24V warm white (3000K) LED                                                                   |
| Voltage         | 24V                                                                                          |
| Power           | 38W                                                                                          |
| Cord            | Black fabric covered                                                                         |
| Supply Included | Yes -240V (AUS/NZ) / 120V(US) to 24V                                                         |
| Materials       | Annodised / Powder coated Aluminium<br>Solid marble, matte white,<br>polycarbonate diffuser. |
| LED Lumens      | 3000 Lumen strip                                                                             |