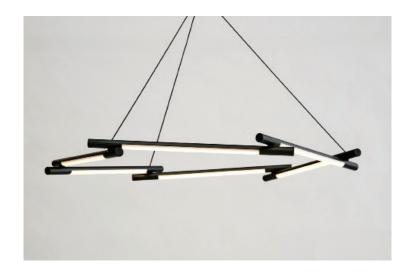

## FORMATION CHANDELIER

An angular, industrial take on a classic luxury object. A centrepiece to illuminate and elevate any space.

The core design is a set of interlocking extruded aluminium profiles. The dimmable LED source can provide either functional or ambient lighting.

Materials Annodised / Powder coated Aluminium

matte white polycarbonate diffuser.

1030mm (40.5 lnch)