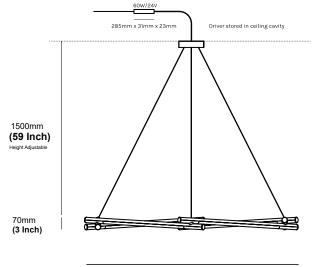

## **SPECIFICATIONS**

Warranty 12 Months

Mounting Ceiling
Weight 2.1kg
Environment Indoor

Light Source 24V warm white (3000K) LED

 Voltage
 24V

 Power
 57W

Cord Black fabric covered

Supply Included Yes -240V (AUS/NZ) / 120V(US) to 24V

Materials Annodised / Powder coated Aluminium

matte white polycarbonate diffuser.

1030mm (40.5 lnch)