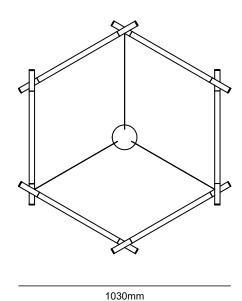

## FORMATION CHANDELIER

An angular, industrial take on a classic luxury object. A centrepiece to illuminate and elevate any space.

The core design is a set of interlocking extruded aluminium profiles. The dimmable LED source can provide either functional or ambient lighting.

Materials Annodised / Powder coated Aluminium

matte white polycarbonate diffuser.

1030mm (40.5 lnch)