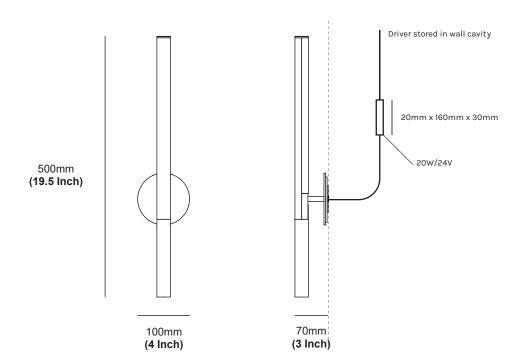

#### **SPECIFICATIONS**

Materials

Warranty 12 Months

Mounting Wall

**Environment** Indoor

**Light Source** 24V warm white (3000K) LED

 Voltage
 24V

 Power
 7.2W