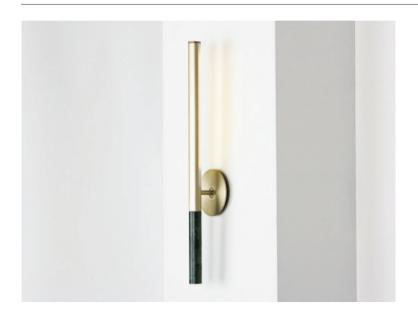

## **FORMATION WALL SCONCE**

The core design is a patented set of interlocking extruded aluminium profiles. The light source is a high-powered LED with a matte polycarbonate diffuser. A marble tip and highly refined details evoke a subtle sense of luxury.

#### Tips

Verde Guatemala Marble

Arabescato White Marble

Nero Marquina Marble