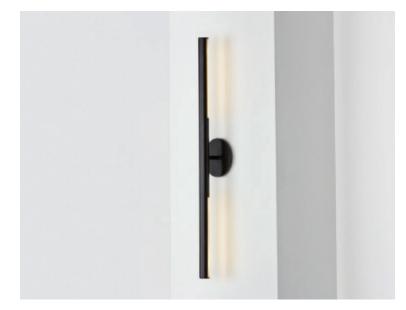

## FORMATION DOUBLE SCONCE

The core design is a set of interlocking extruded aluminium profiles. The light source is high-powered LEDs with a matte polycarbonate diffuser. The Double Wall Sconce has two areas of illumination that cast a soft glow of reflected light onto the wall.