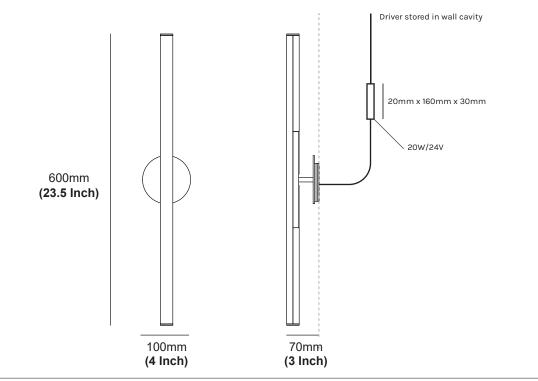

## SPECIFICATIONS

| Warranty        | 12 Months                            |
|-----------------|--------------------------------------|
| Mounting        | Wall                                 |
| Environment     | Indoor                               |
| Weight          | 0.5kg                                |
| Light Source    | 24V warm white (3000K) LED           |
| Voltage         | 24V                                  |
| Power           | 9.6W                                 |
| Supply Included | Yes -240V (AUS/NZ) / 120V(US) to 24V |
| Materials       | Annodised / Powder coated Aluminium  |
|                 | Polycarbonate Diffuser               |

## FORMATION DOUBLE SCONCE

The core design is a set of interlocking extruded aluminium profiles. The light source is high-powered LEDs with a matte polycarbonate diffuser. The Double Wall Sconce has two areas of illumination that cast a soft glow of reflected light onto the wall.