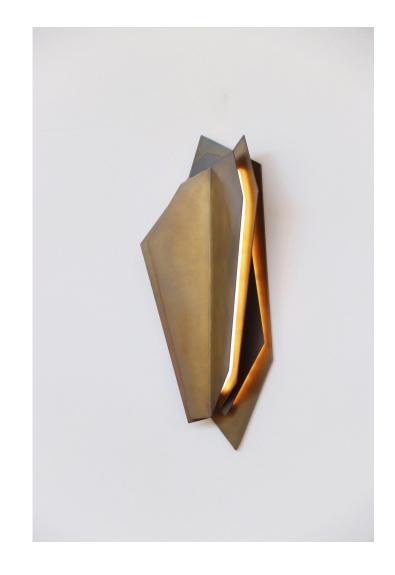

# LOST PROFILE - SPECIFICATION SHEET - CONTINUUM 500 WALL SCONCE

Light escapes through white glass embedded between folded sheets of brass.

Magnetic construction results in a wall-mounted sculpture that is void of visible fixings.

Continuum makes a visual gesture to the relationship between space and time.

### **MATERIALS**

Brass, glass, acrylic, magnets, LED.