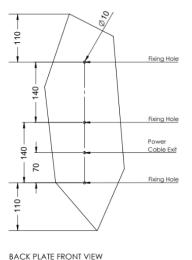

HES: Blonde Brass, Aged Brass, Dark Bronze.

CUSTOM SURFACE FINISHES: Brushed Nickel, Chrome, Black Chrome plating (20% price increase)

### **MATERIALS**

Brass, glass, acrylic, magnets, LED.

### **METAL SURFACE MAINTENANCE**

All LOST PROFILE metal surfaces are waxed. These metal surfaces are designed to age and patinate. Wear gloves when handling to avoid hand prints. Clear enamel coating is available on request.



#### **DRIVERS & DIMMING**

LOST PROFILE products are supplied with 0-10V dimmable LED drivers. The location of the driver needs to be considered, whether in a ceiling cavity, in a wall cavity, or ideally in an accessible electricals cabinet.

#### PRICING AND LEAD TIMES

Please contact us or your nearest LOST PROFILE representative for current pricing and lead times.