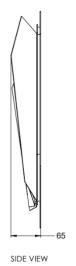

# LOST PROFILE - SPECIFICATION SHEET - CONTINUUM 500 WALL SCONCE

| PRODUCT                   | DIMENSIONS (mm) | WEIGHT (kg) | VOLTAGE (v) | WATTAGE (w) | DRIVER                 | LED COLOUR TEMP  | SURFACE FINISHES |
|---------------------------|-----------------|-------------|-------------|-------------|------------------------|------------------|------------------|
| CONTINUUM 500 WALL SCONCE | 220 X 65 X 500  | 2kg         | 12VDC       | 25W         | 12V 40W 0-10V DIMMABLE | WARM WHITE 3000K | STD, CUSTOM      |