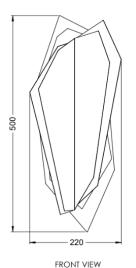

# LOST PROFILE - SPECIFICATION SHEET - CONTINUUM 500 WALL SCONCE

| PRODUCT                   | DIMENSIONS (mm) | WEIGHT (kg) | VOLTAGE (v) | WATTAGE (w) | DRIVER                 | LED COLOUR TEMP  | SURFACE FINISHES |
|---------------------------|-----------------|-------------|-------------|-------------|------------------------|------------------|------------------|
| CONTINUUM 500 WALL SCONCE | 220 X 65 X 500  | 2kg         | 12VDC       | 25W         | 12V 40W 0-10V DIMMABLE | WARM WHITE 3000K | STD, CUSTOM      |