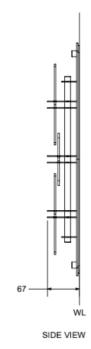

## LOST PROFILE - SPECIFICATION SHEET - COVENANT WALL SCONCE

| PRODUCT              | DIMENSIONS (mm) | WEIGHT (kg) | VOLTAGE (v) | WATTAGE (w) | DRIVER                 | LED COLOUR TEMP  | SURFACE FINISHES |
|----------------------|-----------------|-------------|-------------|-------------|------------------------|------------------|------------------|
| COVENANT WALL SCONCE | 490 x 173 x 67  | 2kg         | 12VDC       | 10W         | 12V 40W 0-10V DIMMABLE | WARM WHITE 2700K | STD, CUSTOM      |