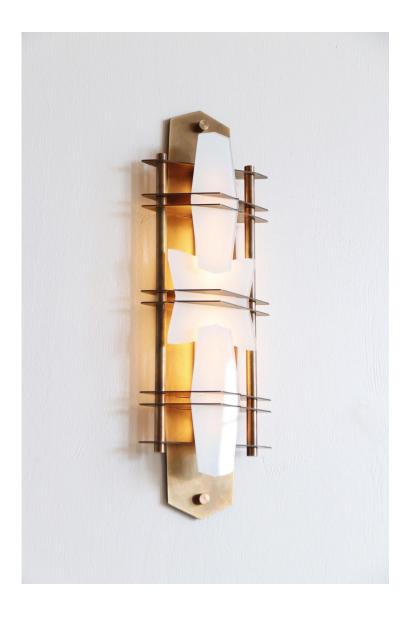

# LOST PROFILE - SPECIFICATION SHEET - COVENANT WALL SCONCE

Informed by the interlocking components of a snake's spine, *Covenant* is a contemporary take on a traditional alass sconce.

#### **MATERIALS**

Brass, glass, acrylic, LED.