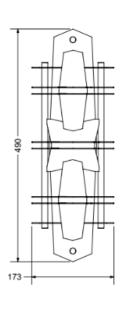

## LOST PROFILE - SPECIFICATION SHEET - COVENANT WALL SCONCE

| PRODUCT              | DIMENSIONS (mm) | WEIGHT (kg) | VOLTAGE (v) | WATTAGE (w) | DRIVER                 | LED COLOUR TEMP  | SURFACE FINISHES |
|----------------------|-----------------|-------------|-------------|-------------|------------------------|------------------|------------------|
| COVENANT WALL SCONCE | 490 x 173 x 67  | 2kg         | 12VDC       | 10W         | 12V 40W 0-10V DIMMABLE | WARM WHITE 2700K | STD, CUSTOM      |