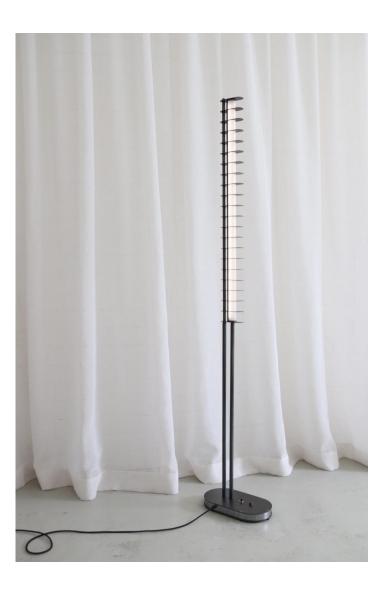

# LOST PROFILE - SPECIFICATION SHEET - DISTANCE FLOOR LAMP

The Distance family takes cues from distant times and places; from Neo-noir cinema to Art Deco banks built in the 1920's.

Perforated steel surrounds the switching, dimming and LED driver built into the base.

Distance stands tall on this blending of new technology with time-tested visual language.

### SWITCHING AND DIMMING

The LED driver, on/off switch, and rotary dimmer is built into and controlled from the base of this product.

Distance Floor Lamp comes with 2000mm black 3-core cloth flex as a standard, with a AS/NZS standard wall plug.