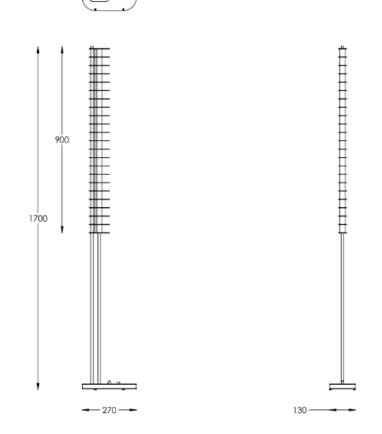

## LOST PROFILE - SPECIFICATION SHEET - DISTANCE FLOOR LAMP

| PRODUCT                                                                                     | DIMENSIONS (mm)  | WEIGHT (kg) | VOLTAGE (v)                               | WATTAGE (w) | DRIVER                            | LED COLOUR TEMP  | SURFACE FINISHES |
|---------------------------------------------------------------------------------------------|------------------|-------------|-------------------------------------------|-------------|-----------------------------------|------------------|------------------|
| DISTANCE FLOOR LAMP                                                                         | 280 × 130 × 1700 | 5           | Input: 100 - 240V ~ 50/60Hz<br>LED: 12VDC | 20W         | (Integrated into base)<br>12V 25W | WARM WHITE 3000K | STD, CUSTOM      |
| Clear enamel & powder coating available upon request. (10% price increase)                  |                  |             |                                           |             |                                   |                  |                  |
| STANDARD SURFACE FINISHES: Blonde Brass, Aged Brass, Dark Bronze (these finishes are waxed) |                  |             |                                           |             |                                   |                  |                  |
| CUSTOM SURFACE FINISHES: Brushed Nickel, Chrome, Black Chrome plating (20% price increase)  |                  |             |                                           |             |                                   |                  |                  |
|                                                                                             |                  |             |                                           |             |                                   |                  |                  |