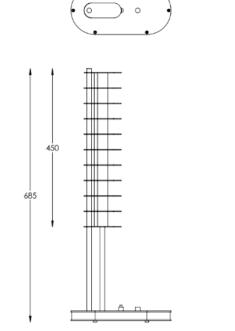

# LOST PROFILE - SPECIFICATION SHEET - DISTANCE TABLE LAMP

| PRODUCT             | DIMENSIONS (mm) | WEIGHT (kg) | VOLTAGE (V)                               | WATTAGE (w) | DRIVER                            | LED COLOUR TEMP  | SURFACE FINISHES       |
|---------------------|-----------------|-------------|-------------------------------------------|-------------|-----------------------------------|------------------|------------------------|
| DISTANCE TABLE LAMP | 270 x 130 x 685 | 3           | Input: 100 - 240V ~ 50/60Hz<br>LED: 12VDC | 10W         | (Integrated into base)<br>12V 25W | WARM WHITE 3000K | STD, CUSTOM,<br>DELUXE |