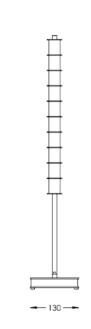

# LOST PROFILE - SPECIFICATION SHEET - DISTANCE TABLE LAMP

| PRODUCT             | DIMENSIONS (mm) | WEIGHT (kg) | VOLTAGE (V)                               | WATTAGE (w) | DRIVER                            | LED COLOUR TEMP  | SURFACE FINISHES       |
|---------------------|-----------------|-------------|-------------------------------------------|-------------|-----------------------------------|------------------|------------------------|
| DISTANCE TABLE LAMP | 270 x 130 x 685 | 3           | Input: 100 - 240V ~ 50/60Hz<br>LED: 12VDC | 10W         | (Integrated into base)<br>12V 25W | WARM WHITE 3000K | STD, CUSTOM,<br>DELUXE |