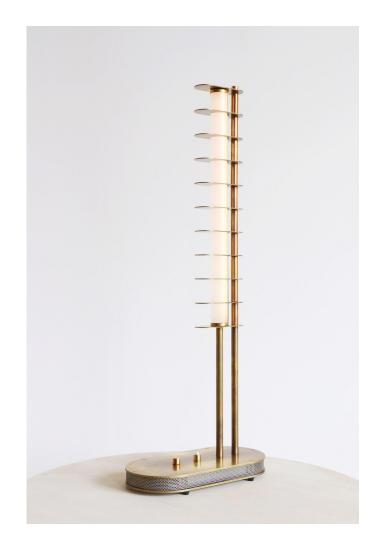

# LOST PROFILE - SPECIFICATION SHEET - DISTANCE TABLE LAMP

The Distance family takes cues from distant times and places; from Neo-noir cinema to Art Deco banks built in the 1920's.

Raw perforated steel surrounds the switching, dimming and LED driver built into the base.

Distance stands tall on this blending of new technology with time-tested visual language.

#### **MATERIALS**

Brass, acrylic, steel, LED.

#### METAL SURFACE MAINTENANCE

All LOST PROFILE metal surfaces are waxed. These metal surfaces are designed to age and patinate. Wear gloves when handling to avoid hand prints. Clear enamel coating is available on request. Enamelling does not stop the patination process, it just slows the process down.