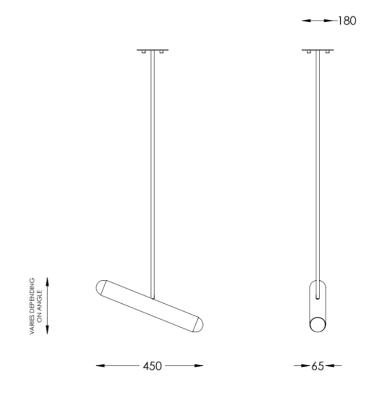

## LOST PROFILE - SPECIFICATION SHEET - SURVEILLANCE PENDANT

| PRODUCT                                                                                                                                             | SURVEILLANCE PENDANT               |
|-----------------------------------------------------------------------------------------------------------------------------------------------------|------------------------------------|
| DIMENSIONS (mm)                                                                                                                                     | 65 x 65 x 150mm                    |
| WEIGHT (kg)                                                                                                                                         | 2kg                                |
| MILLIAMPS (mA)                                                                                                                                      | 250mA                              |
| WATTAGE (W)                                                                                                                                         | 15W                                |
| DRIVER                                                                                                                                              | 250ma AC-DIMMABLE CONSTANT CURRENT |
| COLOUR TEMP                                                                                                                                         | WARM WHITE 2700K                   |
| BEAM ANGLE                                                                                                                                          | 35 degrees (approx.)               |
| LUMENS                                                                                                                                              | 1200                               |
| CRI                                                                                                                                                 | >90                                |
| FINISHES                                                                                                                                            | STD                                |
| Clear enamel & powder coated finishes available on request (Add 10%) Standard (STD) surface finishes: Blonde Brass, Aged Brass, Dark Bronze (waxed) |                                    |

MATERIALS: Brass, glass, LED.

MAINTENANCE: All LOST PROFILE metal surfaces are waxed. These metal surfaces are designed to age and patinate. Wear gloves when handling to avoid hand prints.

**RODS & CEILING CANOPY:** LOST PROFILE offers rods at five lengths (mm): 250, 500, 750, 1000, 1250mm. One rod is included in the price of each SURVEILLANCE PENDANT, additional rods are extra. Please consider the height of the fixture itself when selecting a rod. SURVEILLANCE PENDANT is supplied with 1 x Square Flush canopy, 180 x 180mm.