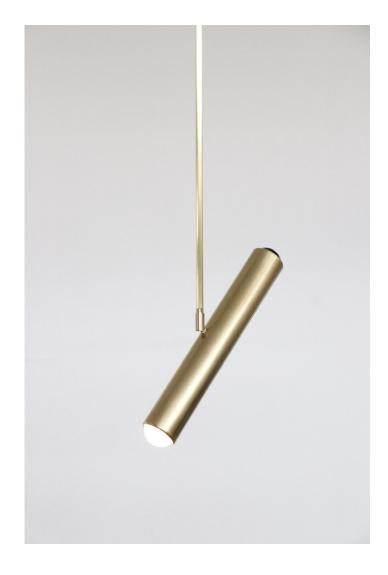

## LOST PROFILE - SPECIFICATION SHEET - SURVEILLANCE PENDANT

Borrowing its silhouette from a modern day security camera, this dynamic spotlight is designed to cast a beam upon your most valued of treasures.