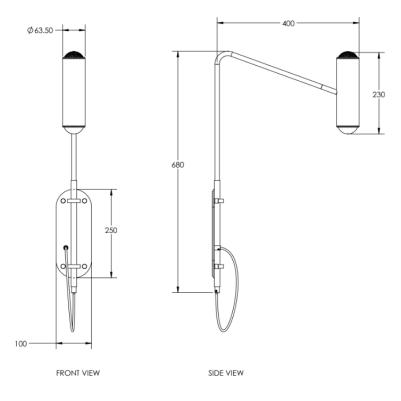

# LOST PROFILE - SPECIFICATION SHEET - SURVEILLANCE SWING-ARM WALL SCONCE

| PRODUCT                                                              | SURVEILLANCE SWING-ARM WALL SCONCE                  |
|----------------------------------------------------------------------|-----------------------------------------------------|
| DIMENSIONS (mm)                                                      | 680 H x 100 W x 400mm D                             |
| WEIGHT (kg)                                                          | 3kg                                                 |
| MILLIAMPS (mA)                                                       | 250mA                                               |
| WATTAGE (W)                                                          | 15W                                                 |
| DRIVER                                                               | AUS: 250mA AC-DIMMABLE<br>USA: 250mA 0-10v DIMMABLE |
| COLOUR TEMP                                                          | WARM WHITE 2700K                                    |
| BEAM ANGLE                                                           | 35 degrees (approx.)                                |
| LUMENS                                                               | 1200                                                |
| CRI                                                                  | >90                                                 |
| FINISHES                                                             | STD                                                 |
| Clear enamel & powder coated finishes available on request (Add 10%) |                                                     |