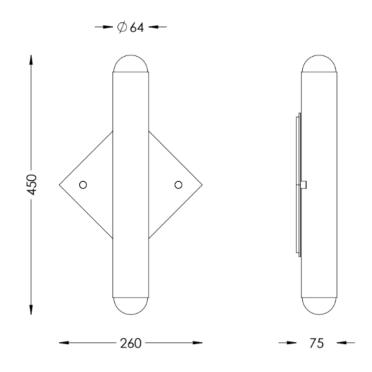

# LOST PROFILE - SPECIFICATION SHEET - SURVEILLANCE WALL SCONCE

| PRODUCT                                                                                                                                                     | SURVEILLANCE WALL SCONCE           |
|-------------------------------------------------------------------------------------------------------------------------------------------------------------|------------------------------------|
| DIMENSIONS (mm)                                                                                                                                             | 450 H x 260 W x 75mm D             |
| WEIGHT (kg)                                                                                                                                                 | 2kg                                |
| MILLIAMPS (mA)                                                                                                                                              | 250mA                              |
| WATTAGE (W)                                                                                                                                                 | 15W                                |
| DRIVER                                                                                                                                                      | 250mA AC-DIMMABLE CONSTANT CURRENT |
| COLOUR TEMP                                                                                                                                                 | WARM WHITE 2700K                   |
| BEAM ANGLE                                                                                                                                                  | 35 degrees (approx.)               |
| LUMENS                                                                                                                                                      | 1200                               |
| CRI                                                                                                                                                         | >90                                |
| FINISHES                                                                                                                                                    | STD                                |
| Clear enamel & powder coated finishes available on request (Add 10%) <u>Standard (STD) surface finishes</u> : Blonde Brass, Aged Brass, Dark Bronze (waxed) |                                    |