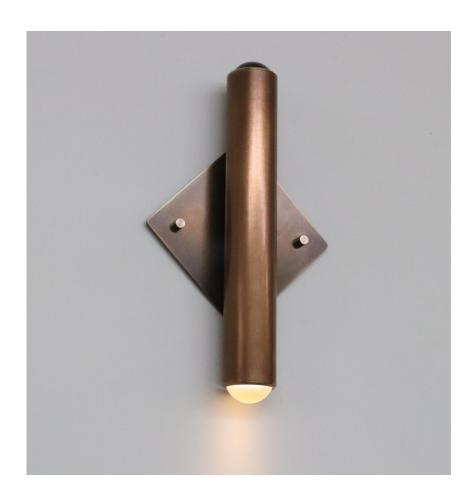

# LOST PROFILE - SPECIFICATION SHEET - SURVEILLANCE WALL SCONCE

Borrowing its silhouette from a modern day security camera, this dynamic spotlight is designed to cast a beam upon your most valued of treasures.

# LOST PROFILE - SPECIFICATION SHEET - SURVEILLANCE WALL SCONCE

| PRODUCT                                                                                                                                                     | SURVEILLANCE WALL SCONCE           |
|-------------------------------------------------------------------------------------------------------------------------------------------------------------|------------------------------------|
| DIMENSIONS (mm)                                                                                                                                             | 450 H x 260 W x 75mm D             |
| WEIGHT (kg)                                                                                                                                                 | 2kg                                |
| MILLIAMPS (mA)                                                                                                                                              | 250mA                              |
| WATTAGE (W)                                                                                                                                                 | 15W                                |
| DRIVER                                                                                                                                                      | 250mA AC-DIMMABLE CONSTANT CURRENT |
| COLOUR TEMP                                                                                                                                                 | WARM WHITE 2700K                   |
| BEAM ANGLE                                                                                                                                                  | 35 degrees (approx.)               |
| LUMENS                                                                                                                                                      | 1200                               |
| CRI                                                                                                                                                         | >90                                |
| FINISHES                                                                                                                                                    | STD                                |
| Clear enamel & powder coated finishes available on request (Add 10%) <u>Standard (STD) surface finishes</u> : Blonde Brass, Aged Brass, Dark Bronze (waxed) |                                    |