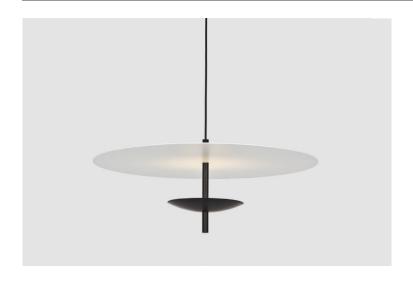

### REFLECTOR PENDANT ROUND

Light is cast onto a floating reflector, washing the room with a soft indirect light.

Made from precisely machined aluminium components, the reflector is then finished in a super matte powder coat or clear anodised.

The other parts are finished in a tactile anodised coat, revealing the grain of the aluminium beneath the surface.