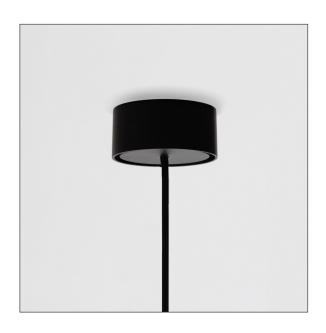

### **CANOPY SPECIFICATIONS**

Seamless Canopy (Standard)

Large Canopy Option for US orders

125mm **(5 Inch)** 

### **CANOPY STYLE**

COLOUR

Black

White

**INSTALLATION STYLE** 

Surface

Flush Mount