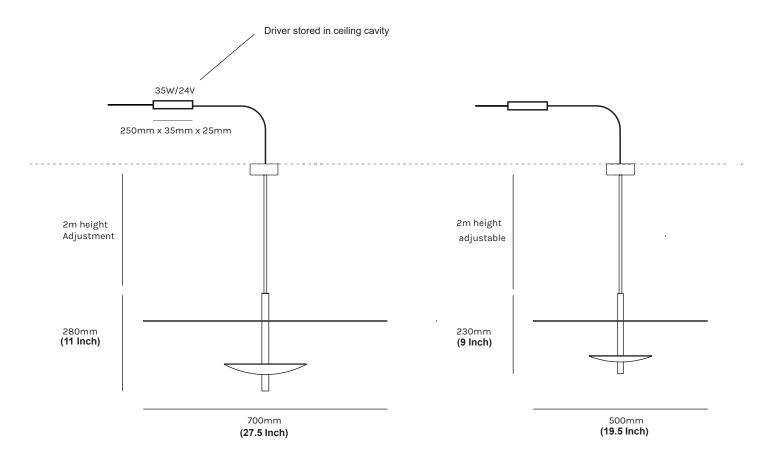

### **SPECIFICATIONS**

WARRANTY 12 Months
MOUNTING Ceiling

**WEIGHT** 2.7kg (700 Dia), 1.7kg (500 Dia)

ENVIRONMENT Indoor

MATERIALS

ANODISED / POWDER COATED

LIGHT SOURCE

12V warm white (3000K) LED

VOLTAGE 24V

POWER 20W (700 Dia), 15W (500 Dia) 12V

CORD Black fabric covered

SUPPLY INCLUDED Yes -240V (AUS/NZ) / 120V(US) to 12V

LED LUMENS 1900 Lumen LED - 700mm Dia 1140 Lumen LED - 500mm Dia

\*(Some loss of Lumens occurs with reflected light source).

### **SIZING OPTIONS**

700 DIA 500 DIA