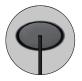

### REFLECTOR PENDANT ROUND

Light is cast onto a floating reflector, washing the room with a soft indirect light.

Made from precisely machined aluminium components, the reflector is then finished in a super matte powder coat or clear anodised.

The other parts are finished in a tactile anodised coat, revealing the grain of the aluminium beneath the surface.