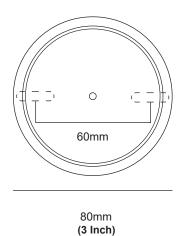

### **CANOPY SPECIFICATIONS**

Seamless Canopy (Standard)

Large Canopy Option for US orders

125mm **(5 Inch)** 