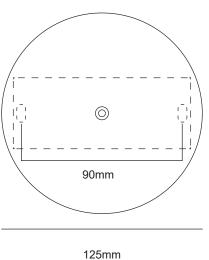

### **CANOPY SPECIFICATIONS**

Seamless Canopy (Standard)

Large Canopy Option for US orders

125mm **(5 Inch)** 