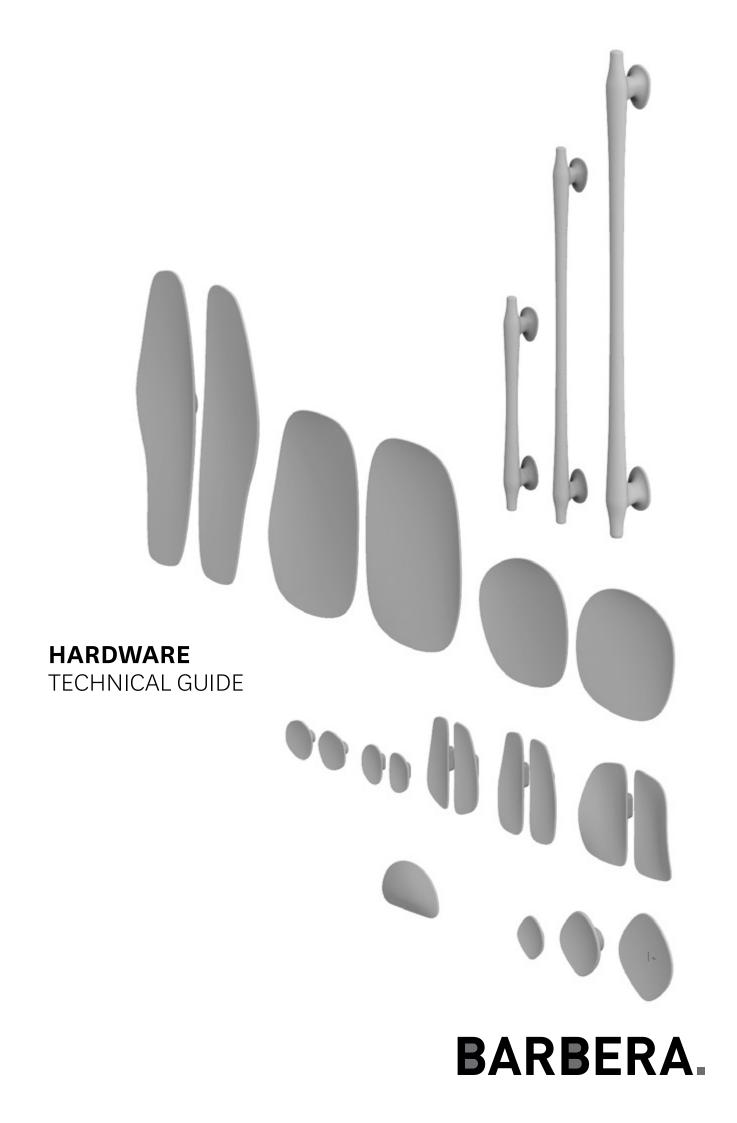

## **ENTRANCE HANDLE**

### COLLECTION



# **JOINERY HANDLE**

### COLLECTION



FERMAT JOINERY large left



FERMAT JOINERY large right



FERMAT JOINERY medium left



FERMAT JOINERY medium right



FERMAT JOINERY FERMAT JOINERY small left small right



FERMAT JOINERY mini



FERMAT JOINERY shower



MESSINA JOINERY small



MESSINA JOINERY medium

### **WALL HOOK** COLLECTION



MESSINA WALL HOOK



PESCARA WALL HOOK







#### **BARBERA studio & showroom**

By appointment: 5/213 Sunshine Road Tottenham 3012 VIC Australia

+61 3 9314 4273 info@barberadesign.com www.barberadesign.com

Exclusively sold within Victoria Australia GET SPECIFIED Dan Robertshaw 0488116949 helpme@getspecified.com.au