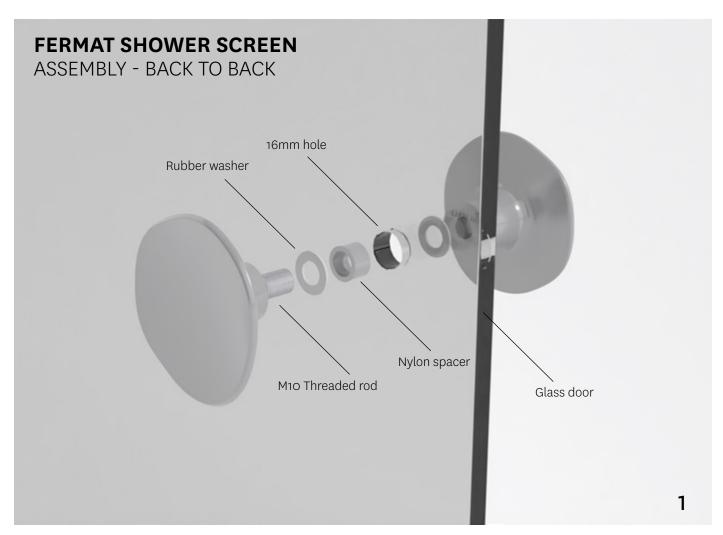

### COLLECTION

FERMAT JOINERY large left

FERMAT JOINERY large right

FERMAT JOINERY medium left

FERMAT JOINERY medium right

FERMAT JOINERY FERMAT JOINERY small left small right

FERMAT JOINERY mini

FERMAT JOINERY shower