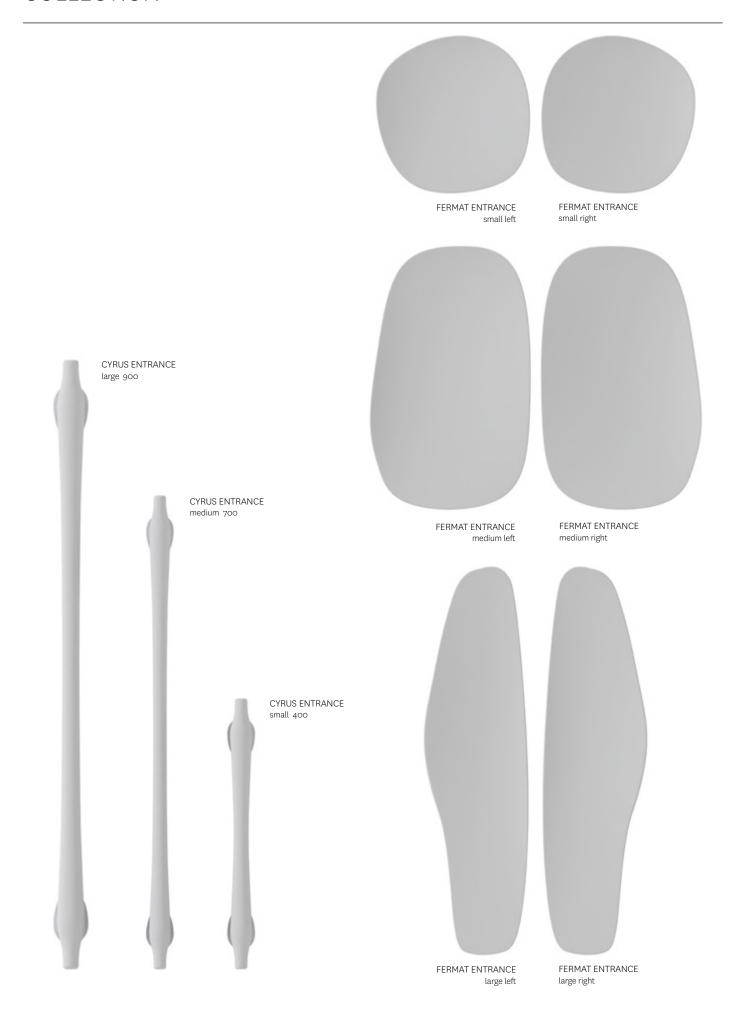

## **ENTRANCE HANDLE**

### COLLECTION



# **JOINERY HANDLE**

### COLLECTION



FERMAT JOINERY large left



FERMAT JOINERY large right



FERMAT JOINERY medium left



FERMAT JOINERY medium right



FERMAT JOINERY FERMAT JOINERY small left small right



FERMAT JOINERY mini



FERMAT JOINERY shower



MESSINA JOINERY small



MESSINA JOINERY medium

### **WALL HOOK** COLLECTION



MESSINA WALL HOOK



PESCARA WALL HOOK







#### **BARBERA studio & showroom**

By appointment: 5/213 Sunshine Road Tottenham 3012 VIC Australia

+61 3 9314 4273 info@barberadesign.com www.barberadesign.com

Exclusively sold within Victoria Australia GET SPECIFIED Dan Robertshaw 0488116949 helpme@getspecified.com.au