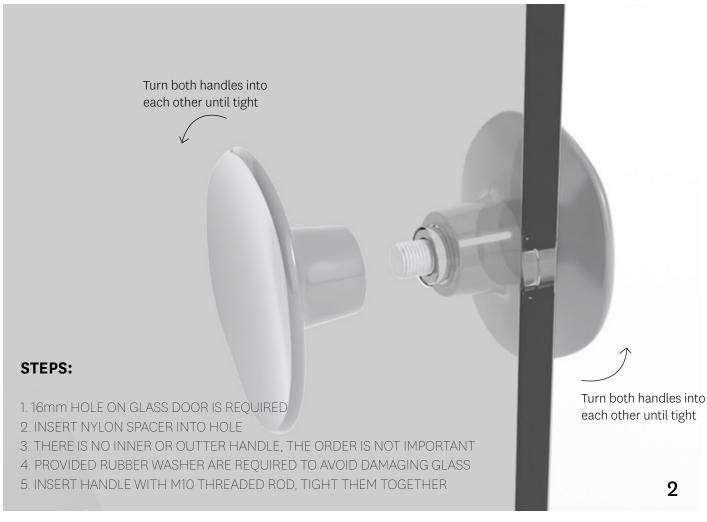

### COLLECTION

FERMAT JOINERY large left

FERMAT JOINERY large right

FERMAT JOINERY medium left

FERMAT JOINERY medium right

FERMAT JOINERY FERMAT JOINERY small left small right

FERMAT JOINERY mini

FERMAT JOINERY shower