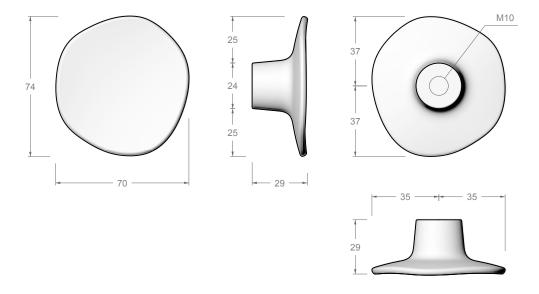

### COLLECTION

FERMAT JOINERY large left

FERMAT JOINERY large right

FERMAT JOINERY medium left

FERMAT JOINERY medium right

FERMAT JOINERY FERMAT JOINERY small left small right

FERMAT JOINERY mini

FERMAT JOINERY shower